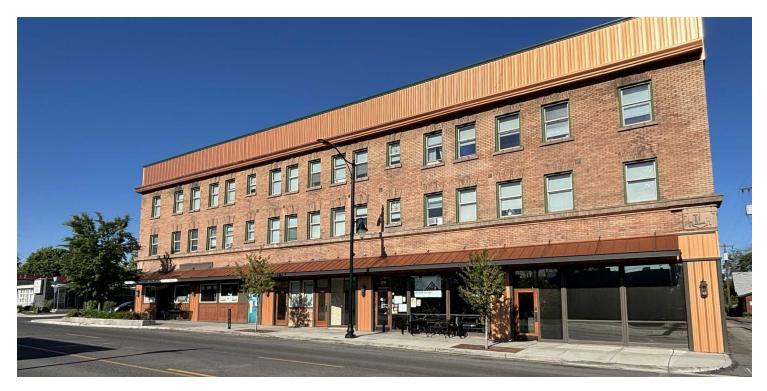

# **Property Description**

Total of 1,040 Sq Ft ±

Demisable to: 400 Sq Ft ± Bay and/or 640 Sq Ft ± Bay High Traffic Directly on Reconstructed North Monroe St Neighboring Tenants: Elliotts An Urban Kitchen, Hi Neighbor Tavern, Indaba Coffee, and Bellwether Brewing Updated Storefront

## For Lease **Retail/Office Bays**