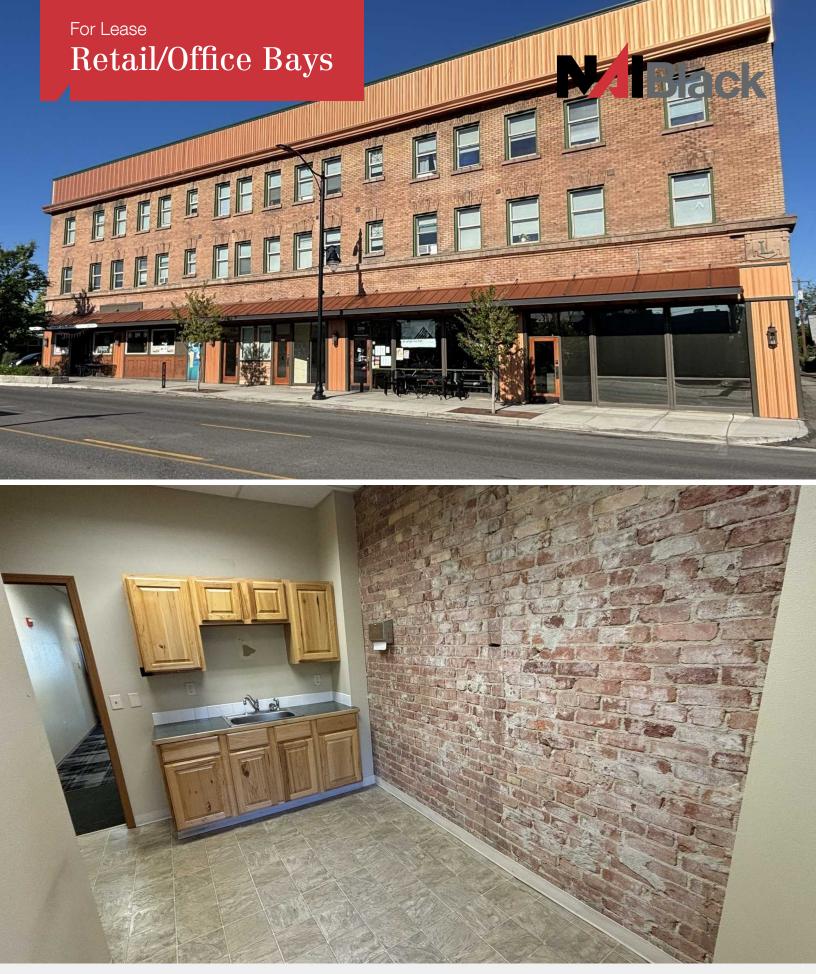

# **Property Description**

Total of 1,040 Sq Ft ±

Demisable to: 400 Sq Ft ± Bay and/or 640 Sq Ft ± Bay High Traffic Directly on Reconstructed North Monroe St Neighboring Tenants: Elliotts An Urban Kitchen, Hi Neighbor Tavern, Indaba Coffee, and Bellwether Brewing Updated Storefront

TI Allowance Available Subject to Lease Terms

## For Lease **Retail/Office Bays**