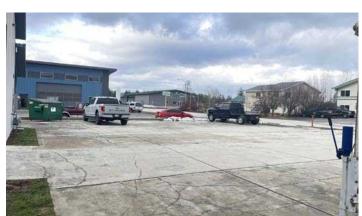

xpense: \$0.65 PSF/YR (Reflects taxes only)

Lease Term: 3+ years

Parcel Number: RPP36980010050A

Year Built: 2001

Total Lot Size:  $\pm 15,289$  SF ( $\pm 0.35$  AC)

Number of Floors: 1

Gas: Avista Electricity: Avista

Water: City of Sandpoint

Sewer: KPSD

Internet: Fiber available

Grade level Doors: 1 - 14' x 12' and 2 - 7' x 8'

#### **BUILDING HIGHLIGHTS**

- Clear span building
- 15' Interior truss height (Approximately)
- Fully heated & insulated
- Efficient lighting
- Two restrooms
- Offices have been remodeled & are in good condition
- Approximately 15 parking spaces + street parking available

#### INDUSTRIAL BUILDING

405 Vermeer Drive Ponderay, ID 83852

View Location



**CHRIS SCHREIBER** 

208.770.2593

chris.schreiber@kiemlehagood.com



### **BUILDING PHOTOS**

















## **INTERIOR PHOTOS**





















# INDUSTRIAL BUILDING

405 Vermeer Drive Ponderay, ID 83852

**CHRIS SCHREIBER** 208.770.2593 chris.schreiber@kiemlehagood.com



**OFFICE LOCATIONS** 

SPOKANE | COEUR D'ALENE | TRI-CITIES | PALOUSE | MISSOULA

1579 W RIVERSTONE DRIVE, SUITE 102 COEUR D'ALENE, ID 83814

No warranty or representation, expressed or implied, is made by Kiemle Hagood, its agents or its employees as to the accuracy of the information contained herein. All information furnished is from sources deemed reliable and submitted subject to errors, omissions, change of terms and conditions, prior sale, lease or financing, or withdrawal without notice. No one should rely solely on the above information, but instead should conduct their own investigation to independe