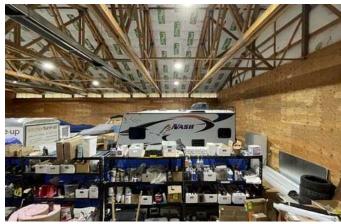

se Term: 3+ years

Parcel Number: RPP36980010050A

Year Built: 2001

Total Lot Size:  $\pm 15,289$  SF ( $\pm 0.35$  AC)

Number of Floors: 1

Gas: Avista Electricity: Avista

Water: City of Sandpoint

Sewer: KPSD

Internet: Fiber available

Grade level Doors: 1 - 14' x 12' and 2 - 7' x 8'

#### **BUILDING HIGHLIGHTS**

- Clear span building
- 15' Interior truss height (Approximately)
- Fully heated & insulated
- Efficient lighting
- Two restrooms
- Offices have been remodeled & are in good condition
- Approximately 15 parking spaces + street parking available

#### INDUSTRIAL BUILDING

405 Vermeer Drive Ponderay, ID 83852

View Location



**CHRIS SCHREIBER** 

208.770.2593

chris.schreiber@kiemlehagood.com



### **BUILDING PHOTOS**

















## **INTERIOR PHOTOS**





















# INDUSTRIAL BUILDING

405 Vermeer Drive Ponderay, ID 83852

**CHRIS SCHREIBER** 208.770.2593 chris.schreiber@kiemlehagood.com



**OFFICE LOCATIONS** 

SPOKANE | COEUR D'ALENE | TRI-CITIES | PALOUSE | MISSOULA

1579 W RIVERSTONE DRIVE, SUITE 102 COEUR D'ALENE, ID 83814

No warranty or representation, expressed or implied, is made by Kiemle Hagood, its agents or its employees as to the accuracy of the information contained herein. All information furnished is from sources deemed reliable and submitted subject to errors, omissions, change of terms and conditions, prior sale, lease or financing, or withdrawal without notice. No one should rely solely on the above information, but instead should conduct their own investigation to independently satisfy themselves.

Kiemle Hagood respects