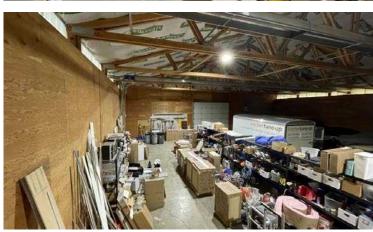

ease Term: 3+ years

Parcel Number: RPP36980010050A

Year Built: 2001

Total Lot Size:  $\pm 15,289$  SF ( $\pm 0.35$  AC)

Number of Floors: 1

Gas: Avista Electricity: Avista

Water: City of Sandpoint

Sewer: KPSD

Internet: Fiber available

Grade level Doors: 1 - 14' x 12' and 2 - 7' x 8'

#### **BUILDING HIGHLIGHTS**

- Clear span building
- 15' Interior truss height (Approximately)
- Fully heated & insulated
- Efficient lighting
- Two restrooms
- Offices have been remodeled & are in good condition
- Approximately 15 parking spaces + street parking available

#### INDUSTRIAL BUILDING

405 Vermeer Drive Ponderay, ID 83852

View Location



**CHRIS SCHREIBER** 

208.770.2593

chris.schreiber@kiemlehagood.com



### **BUILDING PHOTOS**

















## **INTERIOR PHOTOS**





















# INDUSTRIAL BUILDING

405 Vermeer Drive Ponderay, ID 83852

**CHRIS SCHREIBER** 208.770.2593 chris.schreiber@kiemlehagood.com



**OFFICE LOCATIONS** 

SPOKANE | COEUR D'ALENE | TRI-CITIES | PALOUSE | MISSOULA

1579 W RIVERSTONE DRIVE, SUITE 102 COEUR D'ALENE, ID 83814

No warranty or representation, expressed or implied, is made by Kiemle Hagood, its agents or its employees as to the accuracy of the information contained herein. All information furnished is from sources deemed reliable and submitted subject to errors, omissions, change of terms and conditions, prior sale, lease or financing, or withdrawal without notice. No one should rely solely on the above information, but instead should conduct their own investigation to independently satisfy themselves.

Kiemle Hagood respec