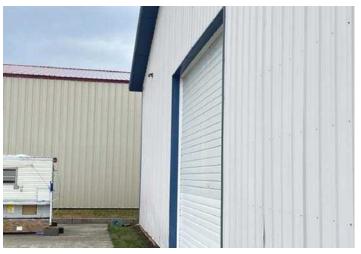

se: \$0.65 PSF/YR (Reflects taxes only)

Lease Term: 3+ years

Parcel Number: RPP36980010050A

Year Built: 2001

Total Lot Size:  $\pm 15,289$  SF ( $\pm 0.35$  AC)

Number of Floors: 1

Gas: Avista Electricity: Avista

Water: City of Sandpoint

Sewer: KPSD

Internet: Fiber available

Grade level Doors: 1 - 14' x 12' and 2 - 7' x 8'

#### **BUILDING HIGHLIGHTS**

- Clear span building
- 15' Interior truss height (Approximately)
- Fully heated & insulated
- Efficient lighting
- Two restrooms
- Offices have been remodeled & are in good condition
- Approximately 15 parking spaces + street parking available

#### INDUSTRIAL BUILDING

405 Vermeer Drive Ponderay, ID 83852

View Location



**CHRIS SCHREIBER** 

208.770.2593

chris.schreiber@kiemlehagood.com



### **BUILDING PHOTOS**

















## **INTERIOR PHOTOS**





















# INDUSTRIAL BUILDING

405 Vermeer Drive Ponderay, ID 83852

**CHRIS SCHREIBER** 208.770.2593 chris.schreiber@kiemlehagood.com



**OFFICE LOCATIONS** 

SPOKANE | COEUR D'ALENE | TRI-CITIES | PALOUSE | MISSOULA

1579 W RIVERSTONE DRIVE, SUITE 102 COEUR D'ALENE, ID 83814

No warranty or representation, expressed or implied, is made by Kiemle Hagood, its agents or its employees as to the accuracy of the information contained herein. All information furnished is from sources deemed reliable and submitted subject to errors, omissions, change of terms and conditions, prior sale, lease or financing, or withdrawal without notice. No one should rely solely on the above information, but instead should conduct their own investigation to independently