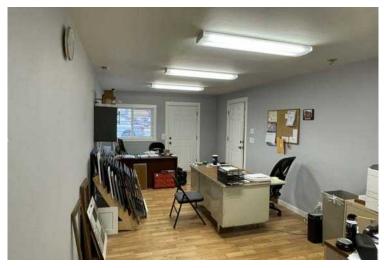

## **INTERIOR PHOTOS**

#### **BUILDING HIGHLIGHTS**

- Clear span building
- 15' Interior truss height (Approximately)
- Fully heated & insulated
- Efficient lighting
- Two restrooms
- Offices have been remodeled & are in good condition
- Approximately 15 parking spaces + street parking available