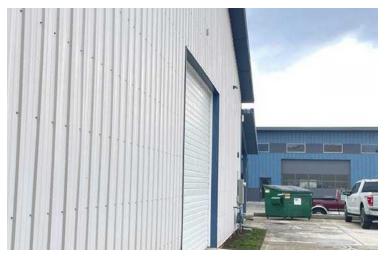

### **BUILDING PHOTOS**

Internet: Fiber available

Grade level Doors: 1 - 14' x 12' and 2 - 7' x 8'