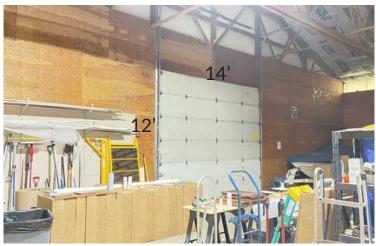

only)

Lease Term: 3+ years

Parcel Number: RPP36980010050A

Year Built: 2001

Total Lot Size:  $\pm 15,289$  SF ( $\pm 0.35$  AC)

Number of Floors: 1

Gas: Avista Electricity: Avista

Water: City of Sandpoint

Sewer: KPSD

Internet: Fiber available

Grade level Doors: 1 - 14' x 12' and 2 - 7' x 8'

#### **BUILDING HIGHLIGHTS**

- Clear span building
- 15' Interior truss height (Approximately)
- Fully heated & insulated
- Efficient lighting
- Two restrooms
- Offices have been remodeled & are in good condition
- Approximately 15 parking spaces + street parking available

#### INDUSTRIAL BUILDING

405 Vermeer Drive Ponderay, ID 83852

View Location



**CHRIS SCHREIBER** 

208.770.2593

chris.schreiber@kiemlehagood.com



### **BUILDING PHOTOS**

















## **INTERIOR PHOTOS**





















# INDUSTRIAL BUILDING

405 Vermeer Drive Ponderay, ID 83852

**CHRIS SCHREIBER** 208.770.2593 chris.schreiber@kiemlehagood.com



**OFFICE LOCATIONS** 

SPOKANE | COEUR D'ALENE | TRI-CITIES | PALOUSE | MISSOULA

1579 W RIVERSTONE DRIVE, SUITE 102 COEUR D'ALENE, ID 83814

No warranty or representation, expressed or implied, is made by Kiemle Hagood, its agents or its employees as to the accuracy of the information contained herein. All information furnished is from sources deemed reliable and submitted subject to errors, omissions, change of terms and conditions, prior sale, lease or financing, or withdrawal without notice. No one should rely solely on the above information, but instead should conduct their own investigation to independently satisfy themselves.

Kiemle Hagoo