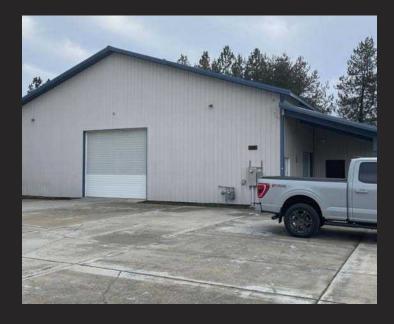

erm: 3+ years

Parcel Number: RPP36980010050A

Year Built: 2001

Total Lot Size:  $\pm 15,289$  SF ( $\pm 0.35$  AC)

Number of Floors: 1

Gas: Avista Electricity: Avista

Water: City of Sandpoint

Sewer: KPSD

Internet: Fiber available

Grade level Doors: 1 - 14' x 12' and 2 - 7' x 8'

#### **BUILDING HIGHLIGHTS**

- Clear span building
- 15' Interior truss height (Approximately)
- Fully heated & insulated
- Efficient lighting
- Two restrooms
- Offices have been remodeled & are in good condition
- Approximately 15 parking spaces + street parking available

#### INDUSTRIAL BUILDING

405 Vermeer Drive Ponderay, ID 83852

View Location



**CHRIS SCHREIBER** 

208.770.2593

chris.schreiber@kiemlehagood.com



### **BUILDING PHOTOS**

















## **INTERIOR PHOTOS**





















# INDUSTRIAL BUILDING

405 Vermeer Drive Ponderay, ID 83852

**CHRIS SCHREIBER** 208.770.2593 chris.schreiber@kiemlehagood.com



**OFFICE LOCATIONS** 

SPOKANE | COEUR D'ALENE | TRI-CITIES | PALOUSE | MISSOULA

1579 W RIVERSTONE DRIVE, SUITE 102 COEUR D'ALENE, ID 83814

No warranty or representation, expressed or implied, is made by Kiemle Hagood, its agents or its employees as to the accuracy of the information contained herein. All information furnished is from sources deemed reliable and submitted subject to errors, omissions, change of terms and conditions, prior sale, lease or financing, or withdrawal without notice. No one should rely solely on the above information, but instead should conduct their own investigation to independently satisfy themselves.

Kiemle Hagood respects the