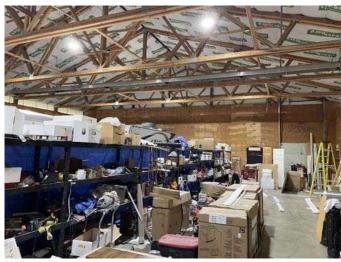

## **INTERIOR PHOTOS**

#### **BUILDING HIGHLIGHTS**

- Clear span building
- 15' Interior truss height (Approximately)
- Fully heated & insulated
- Efficient lighting
- Two restrooms
- Offices have been remodeled & are in good condition
- Approximately 15 parking spaces + street parking available