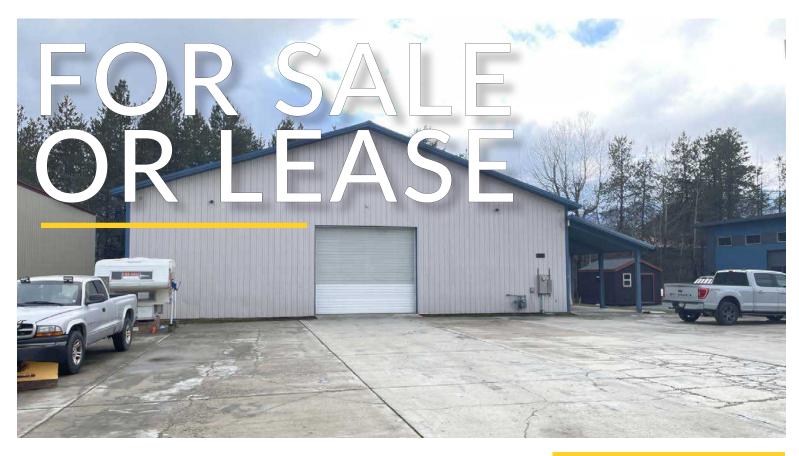

#### SINGLE-TENANT GOOD QUALITY WAREHOUSE

Sale Price: \$799,000

Building Size:  $\pm 4,800 \text{ SF } (\pm 4,200 \text{ SF Warehouse } \& \pm 600 \text{ SF Office})$ 

Monthly Rent: \$6000/Month

NNN Expense: \$0.65 PSF/YR (Reflects taxes only)

### **BUILDING PHOTOS**