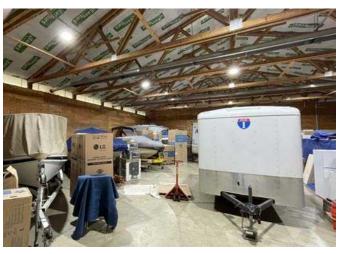

Lease Term: 3+ years

Parcel Number: RPP36980010050A

Year Built: 2001

Total Lot Size:  $\pm 15,289$  SF ( $\pm 0.35$  AC)

Number of Floors: 1

Gas: Avista Electricity: Avista

Water: City of Sandpoint

Sewer: KPSD

Internet: Fiber available

Grade level Doors: 1 - 14' x 12' and 2 - 7' x 8'

#### **BUILDING HIGHLIGHTS**

- Clear span building
- 15' Interior truss height (Approximately)
- Fully heated & insulated
- Efficient lighting
- Two restrooms
- Offices have been remodeled & are in good condition
- Approximately 15 parking spaces + street parking available

#### INDUSTRIAL BUILDING

405 Vermeer Drive Ponderay, ID 83852

View Location



**CHRIS SCHREIBER** 

208.770.2593

chris.schreiber@kiemlehagood.com



### **BUILDING PHOTOS**

















## **INTERIOR PHOTOS**





















# INDUSTRIAL BUILDING

405 Vermeer Drive Ponderay, ID 83852

**CHRIS SCHREIBER** 208.770.2593 chris.schreiber@kiemlehagood.com



**OFFICE LOCATIONS** 

SPOKANE | COEUR D'ALENE | TRI-CITIES | PALOUSE | MISSOULA

1579 W RIVERSTONE DRIVE, SUITE 102 COEUR D'ALENE, ID 83814

No warranty or representation, expressed or implied, is made by Kiemle Hagood, its agents or its employees as to the accuracy of the information contained herein. All information furnished is from sources deemed reliable and submitted subject to errors, omissions, change of terms and conditions, prior sale, lease or financing, or withdrawal without notice. No one should rely solely on the above information, but instead should conduct their own investigation to independently satisfy themselves.

Kiemle Hagood resp