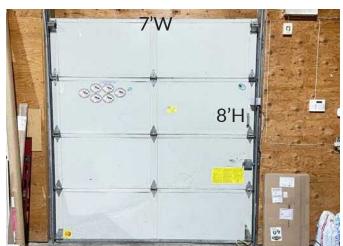

Internet: Fiber available

Grade level Doors: 1 - 14' x 12' and 2 - 7' x 8'

### **BUILDING PHOTOS**