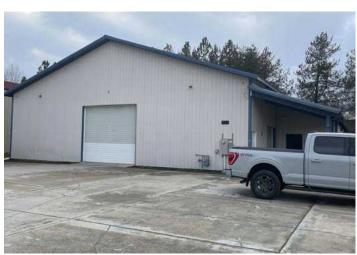

\$0.65 PSF/YR (Reflects taxes only)

Lease Term: 3+ years

Parcel Number: RPP36980010050A

Year Built: 2001

Total Lot Size:  $\pm 15,289$  SF ( $\pm 0.35$  AC)

Number of Floors: 1

Gas: Avista Electricity: Avista

Water: City of Sandpoint

Sewer: KPSD

Internet: Fiber available

Grade level Doors: 1 - 14' x 12' and 2 - 7' x 8'

#### **BUILDING HIGHLIGHTS**

- Clear span building
- 15' Interior truss height (Approximately)
- Fully heated & insulated
- Efficient lighting
- Two restrooms
- Offices have been remodeled & are in good condition
- Approximately 15 parking spaces + street parking available

#### INDUSTRIAL BUILDING

405 Vermeer Drive Ponderay, ID 83852

View Location



**CHRIS SCHREIBER** 

208.770.2593

chris.schreiber@kiemlehagood.com



### **BUILDING PHOTOS**

















## **INTERIOR PHOTOS**





















# INDUSTRIAL BUILDING

405 Vermeer Drive Ponderay, ID 83852

**CHRIS SCHREIBER** 208.770.2593 chris.schreiber@kiemlehagood.com



**OFFICE LOCATIONS** 

SPOKANE | COEUR D'ALENE | TRI-CITIES | PALOUSE | MISSOULA

1579 W RIVERSTONE DRIVE, SUITE 102 COEUR D'ALENE, ID 83814

No warranty or representation, expressed or implied, is made by Kiemle Hagood, its agents or its employees as to the accuracy of the information contained herein. All information furnished is from sources deemed reliable and submitted subject to errors, omissions, change of terms and conditions, prior sale, lease or financing, or withdrawal without notice. No one should rely solely on the above information, but instead should conduct their own investigation to independently sat