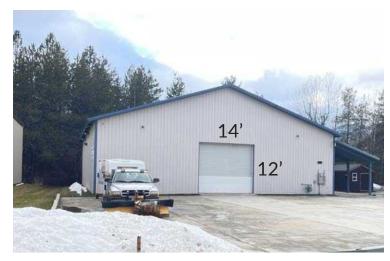

Internet: Fiber available

Grade level Doors: 1 - 14' x 12' and 2 - 7' x 8'

### **BUILDING PHOTOS**