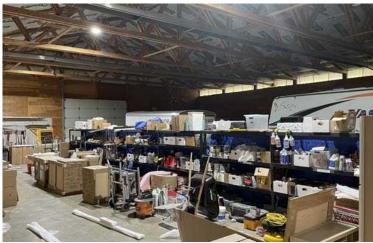

)

Lease Term: 3+ years

Parcel Number: RPP36980010050A

Year Built: 2001

Total Lot Size:  $\pm 15,289$  SF ( $\pm 0.35$  AC)

Number of Floors: 1

Gas: Avista Electricity: Avista

Water: City of Sandpoint

Sewer: KPSD

Internet: Fiber available

Grade level Doors: 1 - 14' x 12' and 2 - 7' x 8'

#### **BUILDING HIGHLIGHTS**

- Clear span building
- 15' Interior truss height (Approximately)
- Fully heated & insulated
- Efficient lighting
- Two restrooms
- Offices have been remodeled & are in good condition
- Approximately 15 parking spaces + street parking available

#### INDUSTRIAL BUILDING

405 Vermeer Drive Ponderay, ID 83852

View Location



**CHRIS SCHREIBER** 

208.770.2593

chris.schreiber@kiemlehagood.com



### **BUILDING PHOTOS**

















## **INTERIOR PHOTOS**





















# INDUSTRIAL BUILDING

405 Vermeer Drive Ponderay, ID 83852

**CHRIS SCHREIBER** 208.770.2593 chris.schreiber@kiemlehagood.com



**OFFICE LOCATIONS** 

SPOKANE | COEUR D'ALENE | TRI-CITIES | PALOUSE | MISSOULA

1579 W RIVERSTONE DRIVE, SUITE 102 COEUR D'ALENE, ID 83814

No warranty or representation, expressed or implied, is made by Kiemle Hagood, its agents or its employees as to the accuracy of the information contained herein. All information furnished is from sources deemed reliable and submitted subject to errors, omissions, change of terms and conditions, prior sale, lease or financing, or withdrawal without notice. No one should rely solely on the above information, but instead should conduct their own investigation to independently satisfy themselves.

Kiemle Hagood re