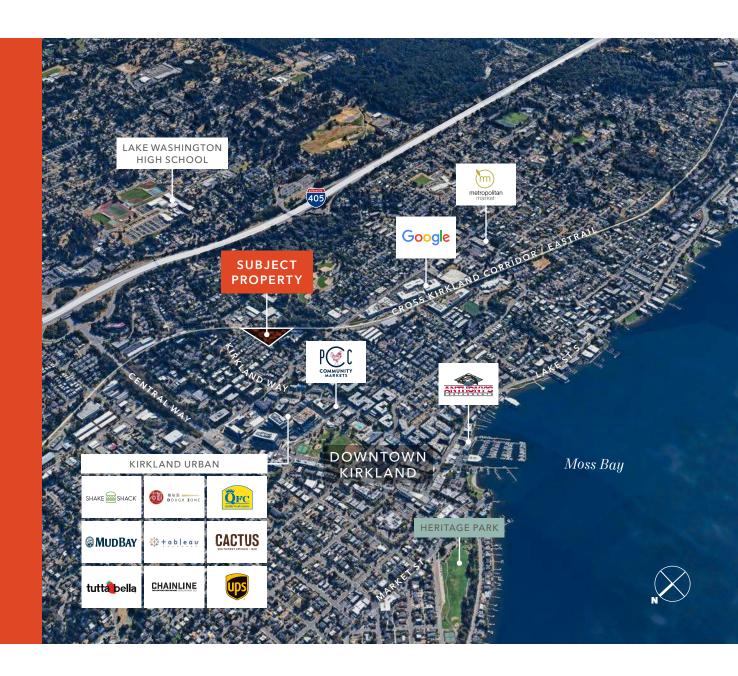

# NICELY LOCATED DOWNTOWN KIRKLAND OFFICE PARK

Directly off of I-405 freeway

Free 3.30/1000 RSF parking

Minutes away from Kirkland Urban

Close proximity to downtown Kirkland retail and restaurants

6MI

4MI

AVAILABLE FOR LEASE