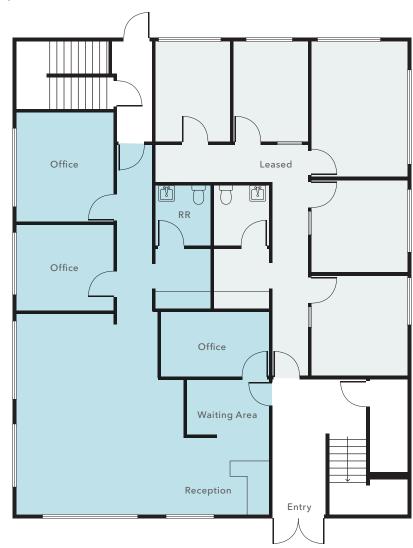

## FLOOR PLAN

1,566 SF

\$35/SFMG

LEASE RATE

CONTACT
BROKER FOR AVAILABILITY

FURNITURE
AVAILABLE

Not to scale and configuration must be verified by Tenant.

## FLOOR PLAN

 $3,000\,SF$ 

\$35/SFMG

09/01/2024

Not to scale and configuration must be verified by Tenant.