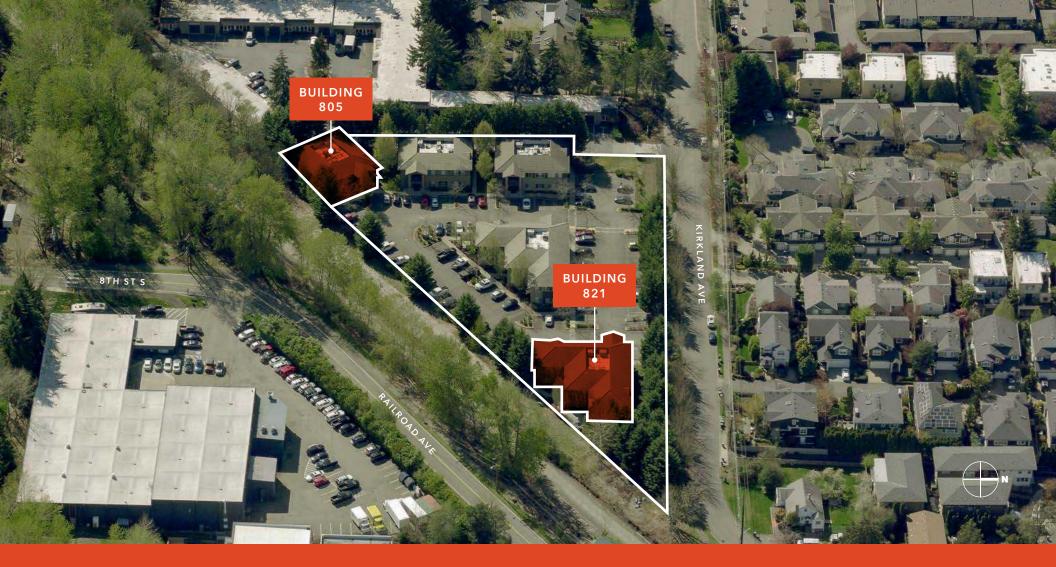

# NICELY LOCATED DOWNTOWN KIRKLAND OFFICE PARK

Directly off of I-405 freeway

Free 3.30/1000 RSF parking

Minutes away from Kirkland Urban

Close proximity to downtown Kirkland retail and restaurants

6MI

4MI

AVAILABLE FOR LEASE

# 801-821 KIRKLAND AVE

For more information on this property, please contact

MONICA WALLACE
Executive Vice President
425.753.4121
monica.wallace@kidder.com

CHARLES CAPLICE
Associate
425.450.1160
charles.caplice@kidder.com