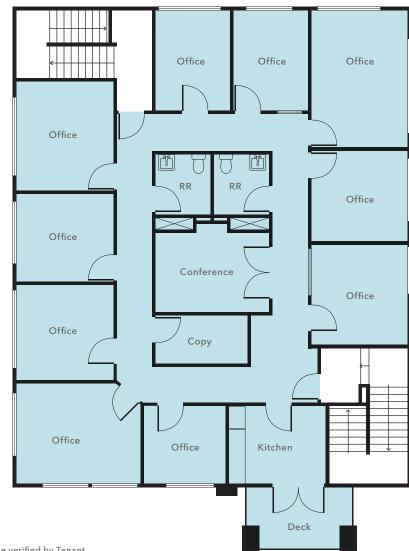

## FLOOR PLAN

 $4,400\,SF$ 

\$35/SFMG

NOW AVAILABLE

Not to scale and configuration must be verified by Tenant.

AVAILABLE FOR LEASE

KIDDER MATHEWS