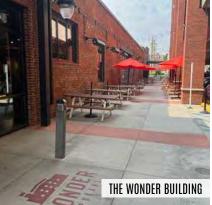

## **STREET MAP**

Broadway Professional Building is one block from the Wonder Building that includes: Victory Burger, Uno Mas Taqueria, David's Pizza and Evans Brothers Coffee

## TAP INTO Your Neighborhood

The location within the North Bank business district offers a multitude of shopping, dining, and entertainment venues as well as easy access to the redeveloped Riverfront Park, sportsplexes and future soccer stadium.