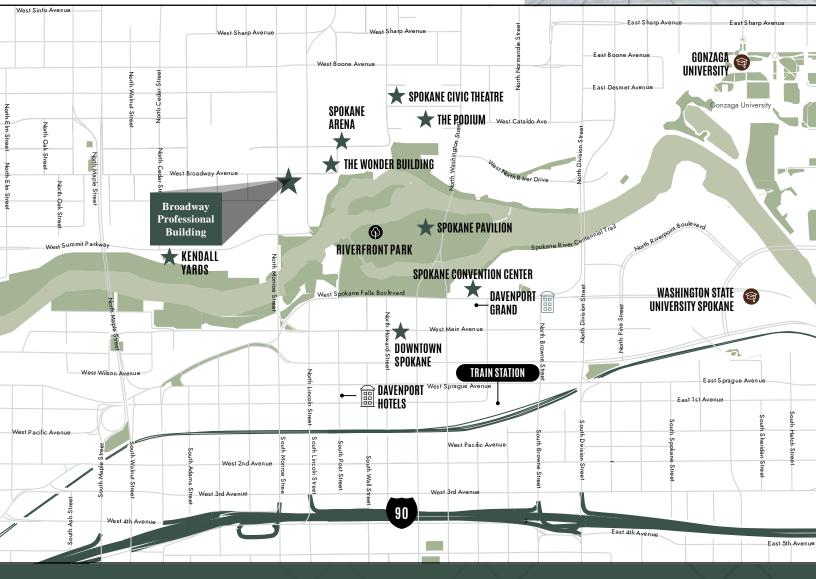

## **STREET MAP**

Broadway Professional Building is one block from the Wonder Building that includes: Victory Burger, Uno Mas Taqueria, David's Pizza and Evans Brothers Coffee

## TAP INTO Your Neighborhood

The location within the North Bank business district offers a multitude of shopping, dining, and entertainment venues as well as easy access to the redeveloped Riverfront Park, sportsplexes and future soccer stadium.