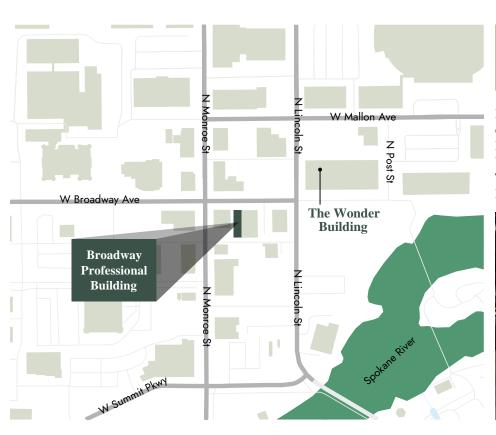

## **STREET MAP**

Broadway Professional Building is one block from the Wonder Building that includes: Victory Burger, Uno Mas Taqueria, David's Pizza and Evans Brothers Coffee