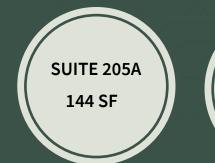

### SUITE 205 A

#### **SUITE 302**

Available: Private office 144 SF - \$600/Month

Available: Reception w/ private office 528 SF - \$1000/Month