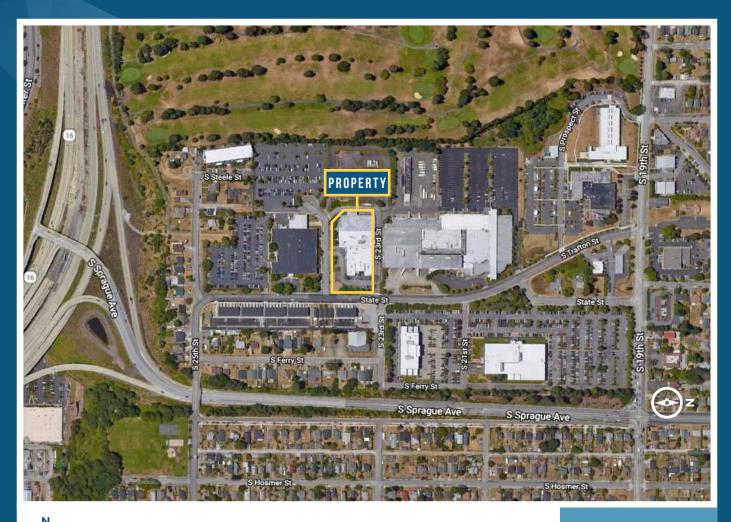

### CENTRALLY LOCATED OFFICE AND WAREHOUSE SPACE

#### LOCATION HIGHLIGHTS

- Located between Allenmore, St. Joseph's & Tacoma General hospitals
- Excellent freeway access just minutes from Hwy-16 and I-5
- Close proximity to downtown Tacoma or Port of Tacoma