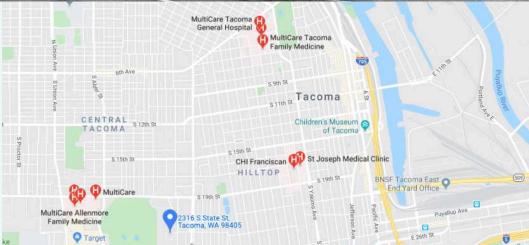

#### LOCATION HIGHLIGHTS

- Located between Allenmore, St. Joseph's & Tacoma General hospitals
- Excellent freeway access just minutes from Hwy-16 and I-5
- Close proximity to downtown Tacoma or Port of Tacoma