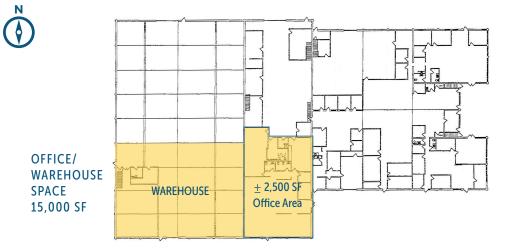

#### **OFFICE/WAREHOUSE**

Available: Office Size: Lease Rate: Lease Type: Loading: Clear Height: Column Spacing:

15.000 SF Total + 2,500 SF \$1.00/SF/Month Gross 1GL & 1 DH 20′ 20'x48' Yard: 5,200 SF Available (\$0.25/SF)