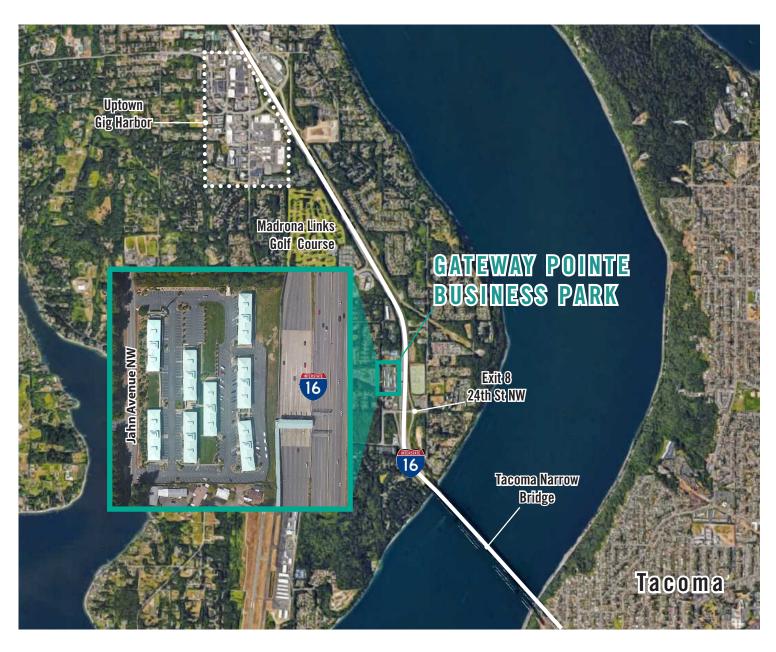

## **LOCATION MAP**

### **DRIVE TIME:**

Uptown Gig Harbor: 4 Minutes

Downtown Gig Harbor: 8 Minutes

Downtown Tacoma: 15 Minutes