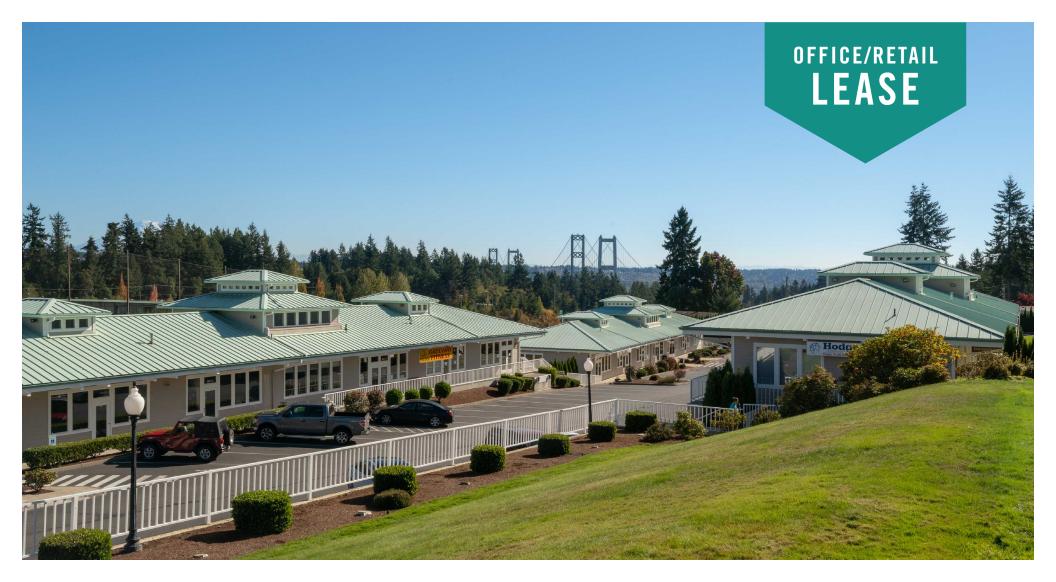

# GATEWAY POINTE BUSINESS PARK

2601 - 2715 Jahn Ave NW | Gig Harbor, WA

Caleb Farnworth, CCIM

425.289.2235 calebf@rosenharbottle.com

Mike Armanious, CCIM

253.988.6115 marmanious@kw.com

### LOW PRICES IN GIG HARBOR

1,335 SF - 2,861 SF Available

#### **FEATURES:**

- On-Site Amenities: Exercise Facility and Daycare
- High Visibility to 70,000+ Cars/Day on Highway 16
- View of Narrows Bridge & Olympic Mountains
- 4 Stalls / 1,000 SF Parking Ratio
- Vaulted Ceilings with Skylights
- Heating and Air Conditioning Throughout