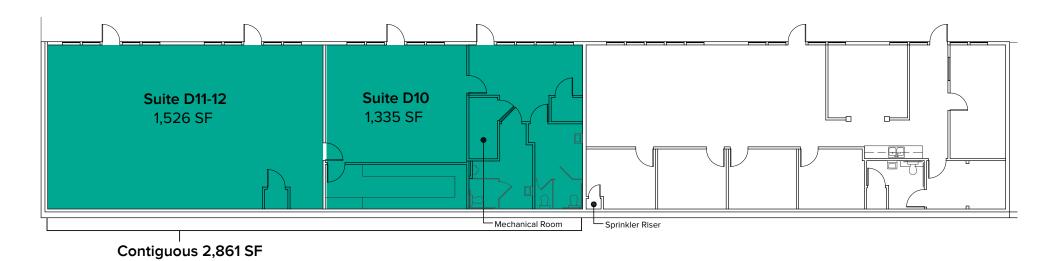

# BUILDING D FLOOR PLAN

| Suite  | Square Feet | Rate                       | Rent          | Notes                                                                                                                    |
|--------|-------------|----------------------------|---------------|--------------------------------------------------------------------------------------------------------------------------|
| D10    | 1,335 SF    | \$18.50/SF, Modified Gross | \$2,058/Month | First floor retail/office space with 2 restrooms and open work area. Contiguous with Suite D11-12. <b>Available now.</b> |
| D11-12 | 1,526 SF    | \$18.50/SF, Modified Gross | \$2,353/Month | First floor shell space with heating and cooling. Contiguous with suite D10. <b>Available now.</b>                       |
| D10-12 | 2,861 SF    | \$18.50/SF, Modified Gross | \$4,411/Month | First floor retail/office space with 2 restrooms and open work area. <b>Available now.</b>                               |