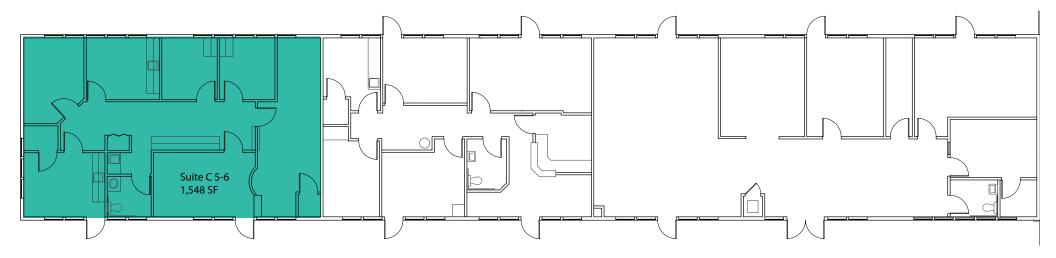

# BUILDING C FLOOR PLAN

| Suite | Square Feet | Rate                    | Rent          | Notes                                                                                                                     |
|-------|-------------|-------------------------|---------------|---------------------------------------------------------------------------------------------------------------------------|
| C 5-6 | 1,548 SF    | \$23/SF, Modified Gross | \$2,967/month | Second floor space with 1 PO, 3-4 exam rooms, conference room, kitchen, reception and waiting room. <b>Available now.</b> |