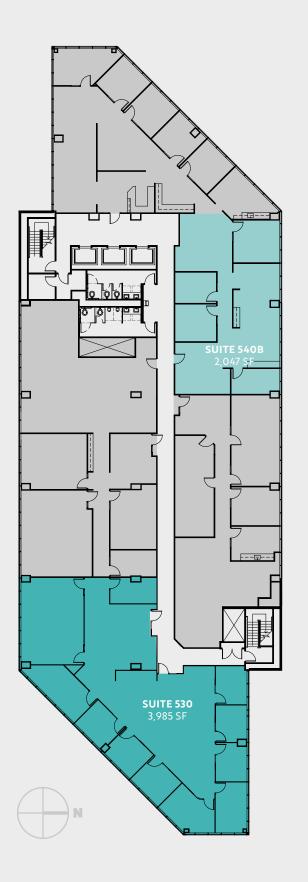

5th floor

| Suite | Size     | Features               |
|-------|----------|------------------------|
| 530   | 3,985 SF | Fully built-out office |
| 540B  | 2,047 SF | Fully built-out office |

6th floor FOUNTAIN PLAZA I