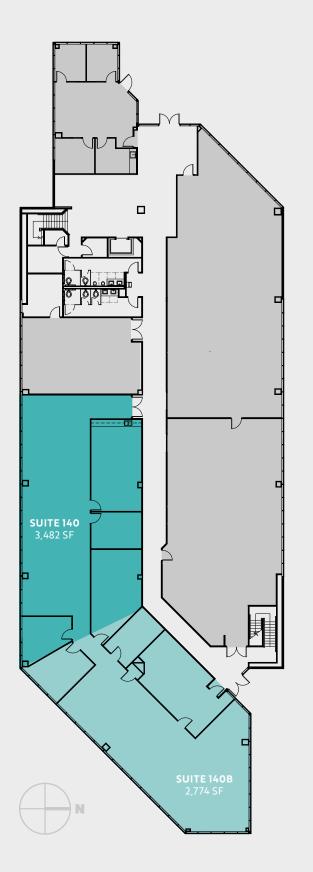

## Where business gets done

| Suite      | Size     | Features               |
|------------|----------|------------------------|
| 140        | 3,482 SF | Fully built-out office |
| 140B       | 2,774 SF | Fully built-out office |
| Contiguous | 6,226 SF | Fully built-out office |