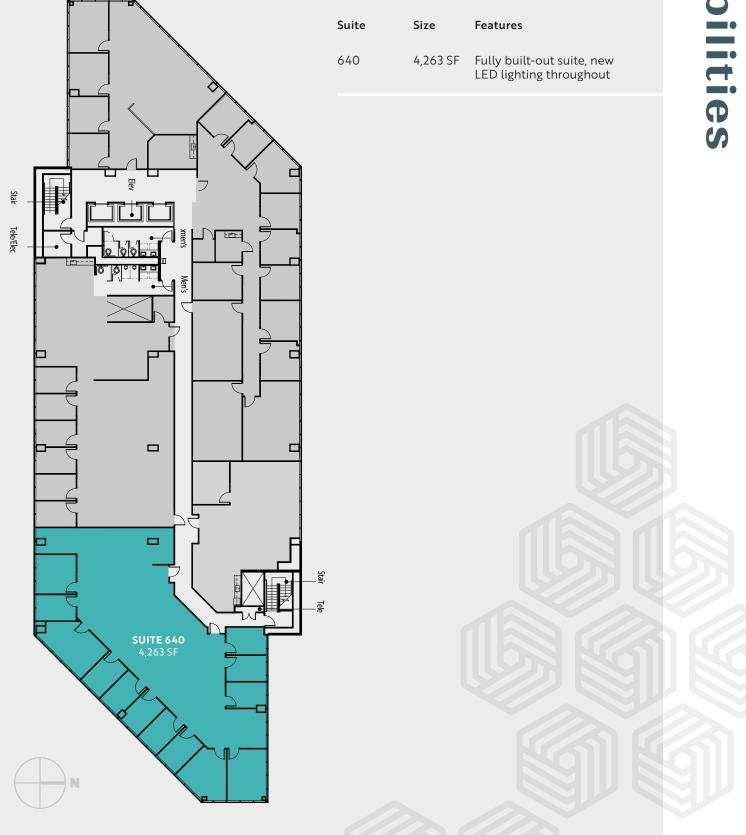

5th floor

| Suite | Size     | Features               |
|-------|----------|------------------------|
| 530   | 3,985 SF | Fully built-out office |
| 540B  | 2,047 SF | Fully built-out office |

6th floor FOUNTAIN PLAZA I