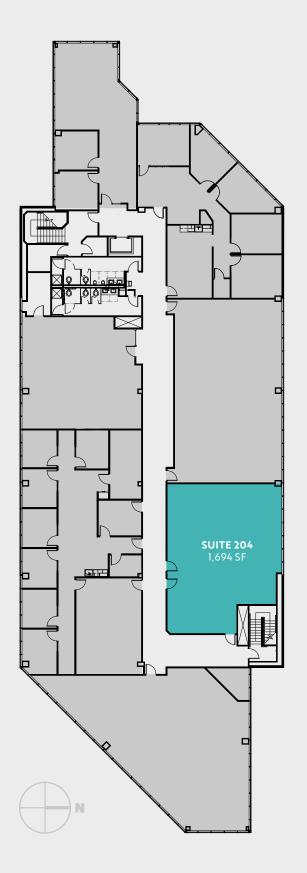

2nd floor FOUNTAIN PLAZA II

| Suite | Size     | Features                                  |
|-------|----------|-------------------------------------------|
| 204   | 1,694 SF | New LED lighting, ceiling grid and carpet |