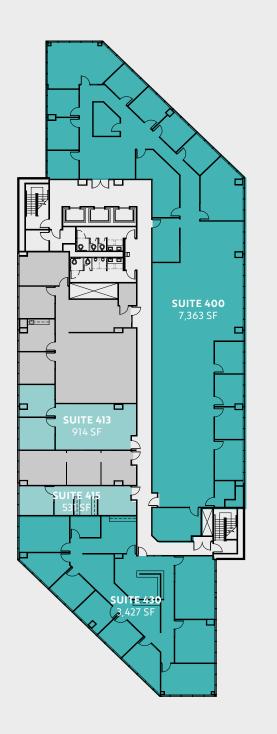

## 4th floor

| Suite   | Size      | Features                                              |
|---------|-----------|-------------------------------------------------------|
| 400     | 7,363 SF  | Fully built-out office                                |
| 413     | 914 SF    |                                                       |
| 415     | 531 SF    |                                                       |
| 430     | 3,427 SF  | Fully built-out office                                |
| 400/540 | 13,099 SF | Fully built-out office joined with internal staircase |