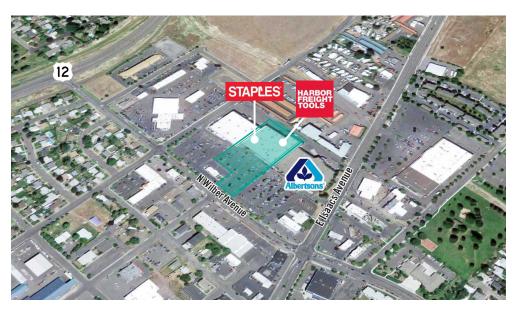

# **EASTGATE MARKETPLACE**

460 - 520 N Wilbur Avenue | Walla Walla, WA 99362

## Caleb Farnworth, CCIM

425.289.2235 calebf@rosenharbottle.com

### **Todd Wright**

509.386.2471 toddwright@windermere.com



# STAPLES, HARBOR FREIGHT, & ALBERTSON'S ANCHORED RETAIL CENTER

1,747 SF - 2,842 SF AVAILABLE

Retail Rate: \$14.00/SF

Retail NNN: \$5.34/SF

#### PROPERTY DETAILS:

- Building Signage
- Tenant Improvement Allowance Available
- Quick Access to Highway-12 and Walla Walla Regional Airport
- Abundant Parking
- Neighboring Retailers Include Joann Fabrics and Crafts,
  Dollar Tree, Rite Aid, McDonald's, and Subway







## RETAIL FLOOR PLAN

| Suite | Square Feet | Rate            | Notes                                                                             |
|-------|-------------|-----------------|-----------------------------------------------------------------------------------|
| 470   | 2,842 SF    | \$14.00/SF, NNN | Open retail space with new flooring and paint and heavy electric power available. |
| 508   | 1,747 SF    | \$14.00/SF, NNN | Existing medical office build-out with reception, private rooms, and 1 restroom.  |







## **LOCATION MAP**