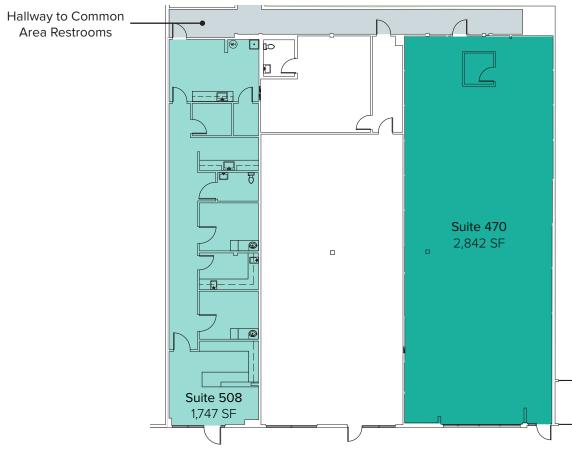

## RETAIL FLOOR PLAN

| Suite | Square Feet | Rate            | Notes                                                                             |
|-------|-------------|-----------------|-----------------------------------------------------------------------------------|
| 470   | 2,842 SF    | \$14.00/SF, NNN | Open retail space with new flooring and paint and heavy electric power available. |
| 508   | 1,747 SF    | \$14.00/SF, NNN | Existing medical office build-out with reception, private rooms, and 1 restroom.  |