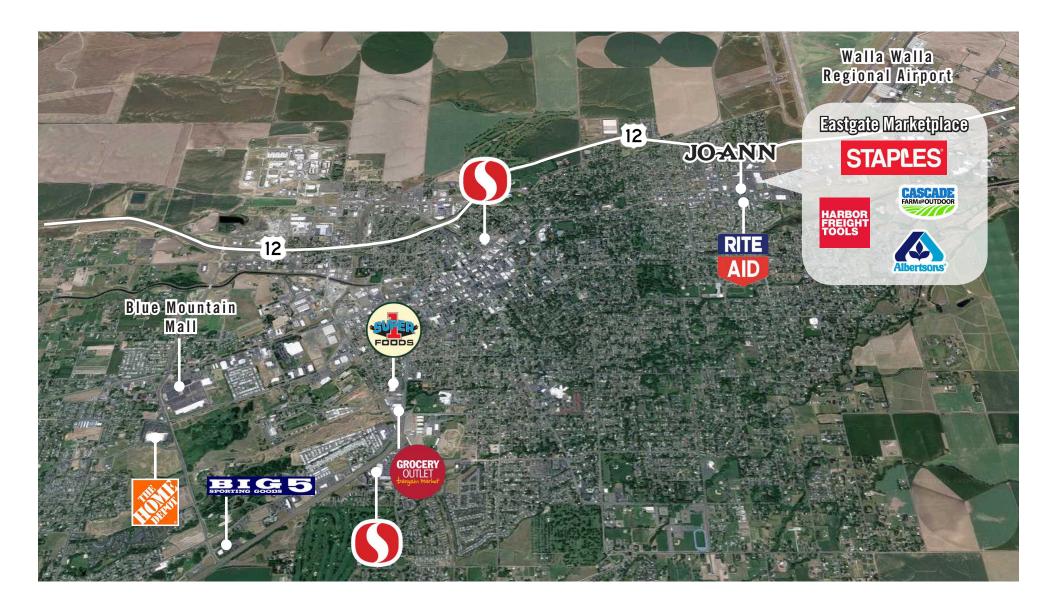

ng Signage
- Tenant Improvement Allowance Available
- Quick Access to Highway-12 and Walla Walla Regional Airport
- Abundant Parking
- Neighboring Retailers Include Joann Fabrics and Crafts,
  Dollar Tree, Rite Aid, McDonald's, and Subway







## RETAIL FLOOR PLAN

| Suite | Square Feet | Rate            | Notes                                                                             |
|-------|-------------|-----------------|-----------------------------------------------------------------------------------|
| 470   | 2,842 SF    | \$14.00/SF, NNN | Open retail space with new flooring and paint and heavy electric power available. |
| 508   | 1,747 SF    | \$14.00/SF, NNN | Existing medical office build-out with reception, private rooms, and 1 restroom.  |







## **LOCATION MAP**