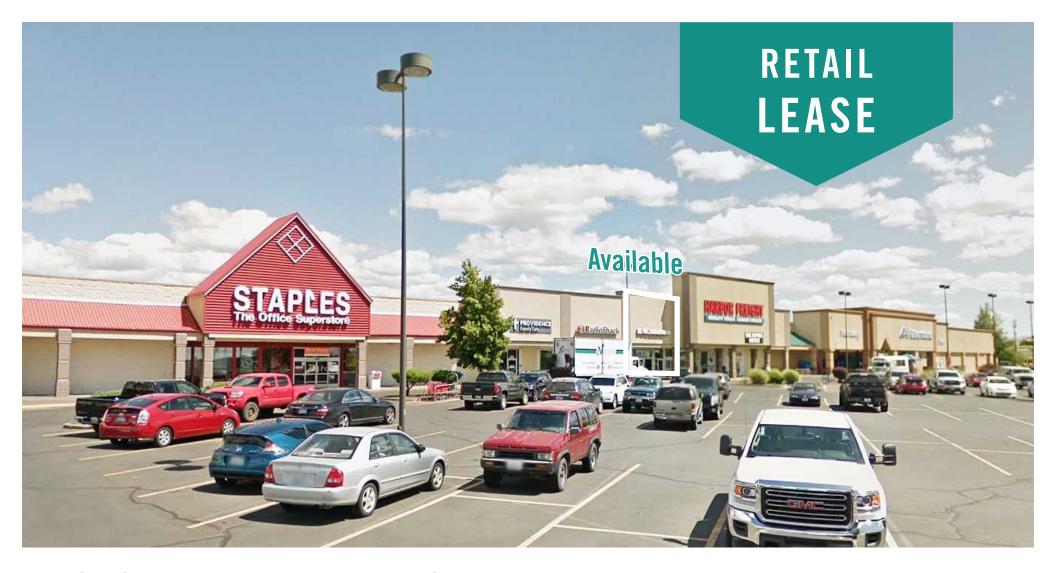

# STAPLES, HARBOR FREIGHT, & ALBERTSON'S ANCHORED RETAIL CENTER

1,747 SF - 2,842 SF AVAILABLE

Retail Rate: \$14.00/SF

Retail NNN: \$5.34/SF

#### PROPERTY DETAILS:

- Building Signage
- Tenant Improvement Allowance Available
- Quick Access to Highway-12 and Walla Walla Regional Airport
- Abundant Parking
- Neighboring Retailers Include Joann Fabrics and Crafts,
  Dollar Tree, Rite Aid, McDonald's, and Subway