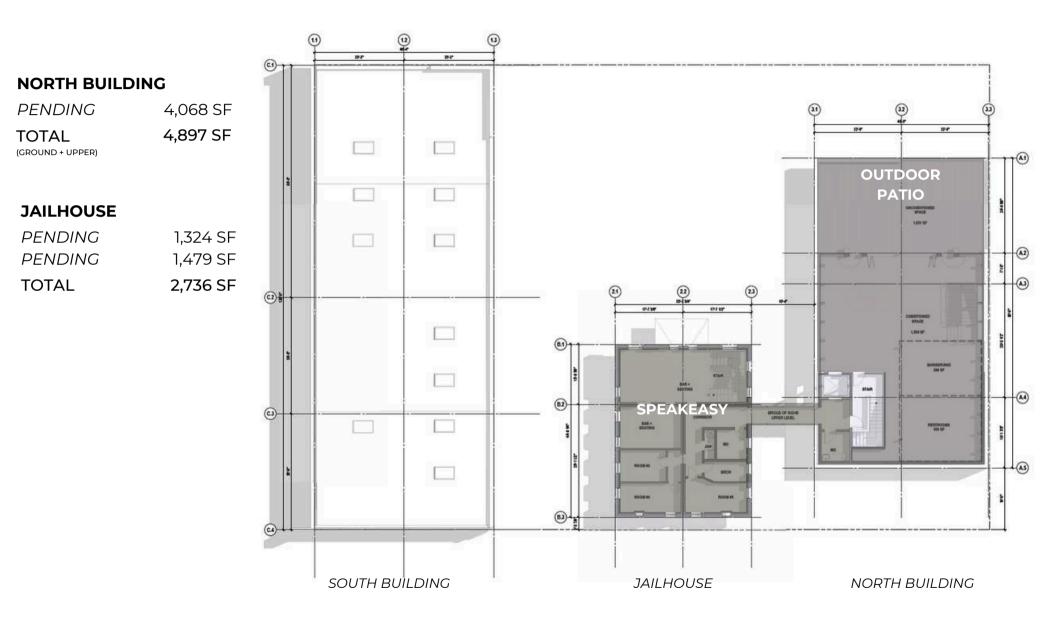

#### GROUND LEVEL SITE PLAN

#### 1 (1) NORTH BUILDING (0)-PENDING 4,068 SF TOTAL 4,897 SF 11 6 (GROUND + UPPER) TENANT 1 JAILHOUSE Sere PENDING 1,324 SF PENDING 1,479 SF RESTAURANT (12) TOTAL 2,736 SF WITH UPSTAIRS OUTDOOR (2) SOUTH BUILDING PATIO GROUND LEVEL 2,960 SF SHARED SPACE 586 SF RESTROOM NTOKO TOTAL 3,546 SF TENANT 2 **BUTCHER SHOP** 1 (82) 0 CONCEPT \*\*\*\* shoot or sizes MALTER DATES (AS --(83) 0 SOUTH BUILDING JAILHOUSE NORTH BUILDING