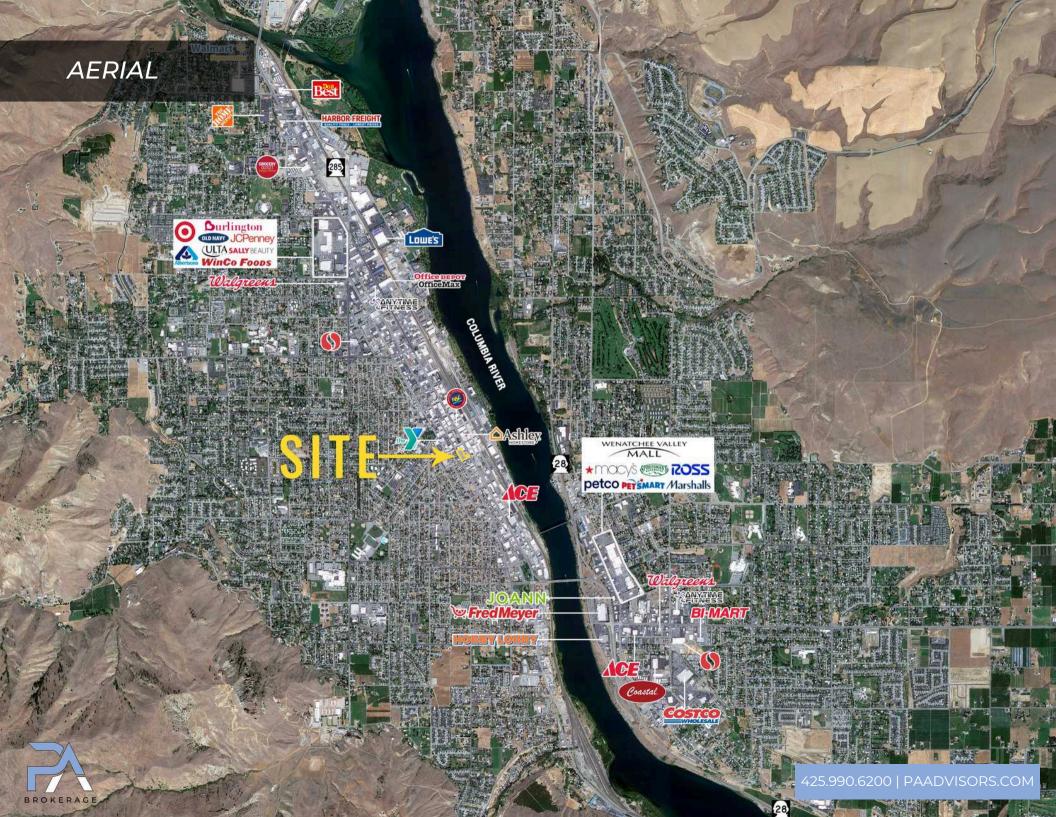

### CALL FOR RATE

| CENTER SQUARE<br>FOOTAGE:South Building (3,546 SF)TENANTS:• Butcher Shop Concept<br>• Speakeasy<br>• Restaurant w/ Upstair<br>Outdoor Patio1 MILE3 MILES5 MILES |
|-----------------------------------------------------------------------------------------------------------------------------------------------------------------|
| Speakeasy Restaurant w/ Upstair Outdoor Patio                                                                                                                   |
|                                                                                                                                                                 |
|                                                                                                                                                                 |
| MEDIAN       INCOME:     \$65,266     \$81,906     \$85,065                                                                                                     |
| TOTAL     POPULATION:     14,319     64,573     76,954                                                                                                          |
| DAYTIME     13,211     43,090     52,760                                                                                                                        |