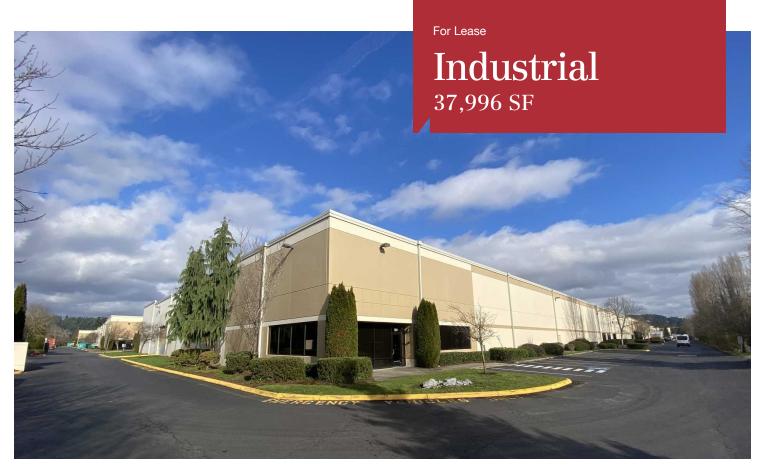

# Valley Avenue Business Park

Bldg. 3, Suite 101: 914 Valley Avenue NW, Puyallup, WA 98371

- 37,996 SF
- 1,647 SF built-out office space
- 30' clear height
- 10 DH doors
- 1 GL door (GL door 20' 4" wide by 14' high)
- · End cap space with plenty of parking
- · Close to SR-167 interchange
- Call for rates
- NNN = \$0.26 PSF
- Available Now