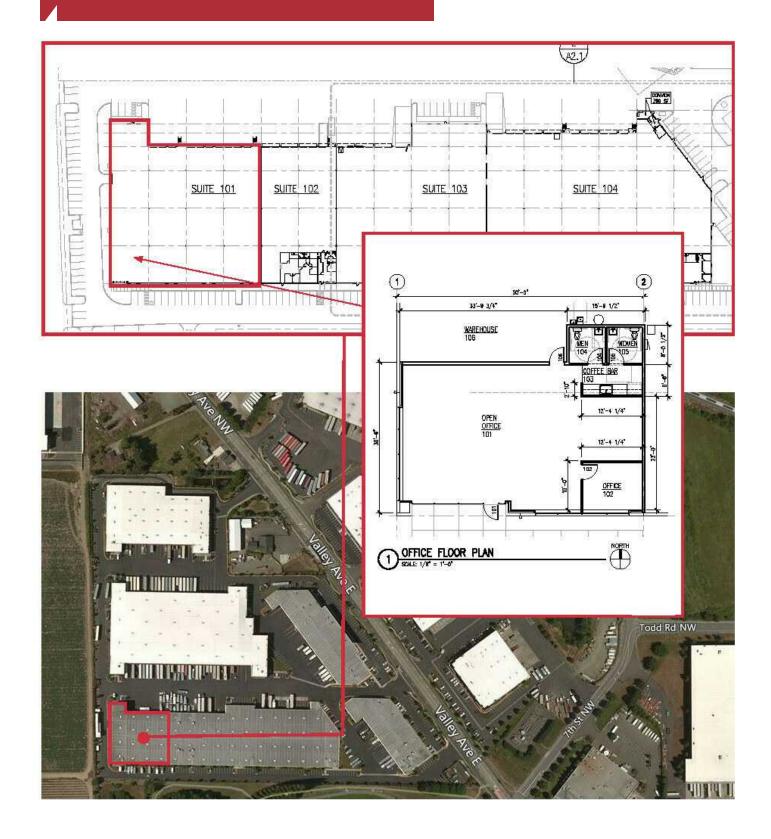

# Valley Avenue Business Park

Bldg. 3, Suite 101: 914 Valley Avenue NW, Puyallup, WA 98371

- 37,996 SF
- 1,647 SF built-out office space
- 30' clear height
- 10 DH doors
- 1 GL door (GL door 20' 4" wide by 14' high)
- · End cap space with plenty of parking
- · Close to SR-167 interchange
- Call for rates
- NNN = \$0.26 PSF
- Available Now