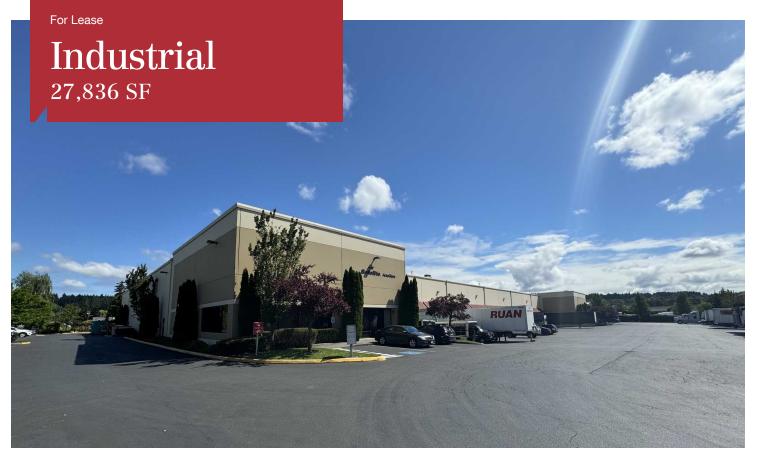

# Valley Avenue Business Park

Bldg. 5, Suite 101A: 938 Valley Avenue NW, Puyallup, WA 98371

- 27,836 SF (2,994 SF Office)
- 30' Clearance
- 3 Dock High Doors & 2 Grade Level Doors
- · Corner unit with tons of parking
- Excellent I-5 / SR167 access
- Professionally owned & managed newer building w/ high-quality finish
- Available 12/07/2024 (or potentially sooner)
- · Call for rates

Industrial for Lease