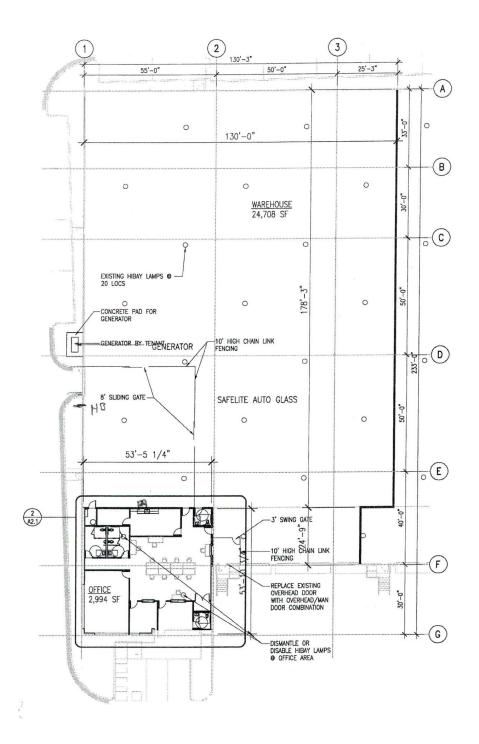

# Valley Avenue Business Park

Bldg. 5, Suite 101A: 938 Valley Avenue NW, Puyallup, WA 98371

- 27,836 SF (2,994 SF Office)
- 30' Clearance
- 3 Dock High Doors & 2 Grade Level Doors
- · Corner unit with tons of parking
- Excellent I-5 / SR167 access
- Professionally owned & managed newer building w/ high-quality finish
- Available 12/07/2024 (or potentially sooner)
- · Call for rates