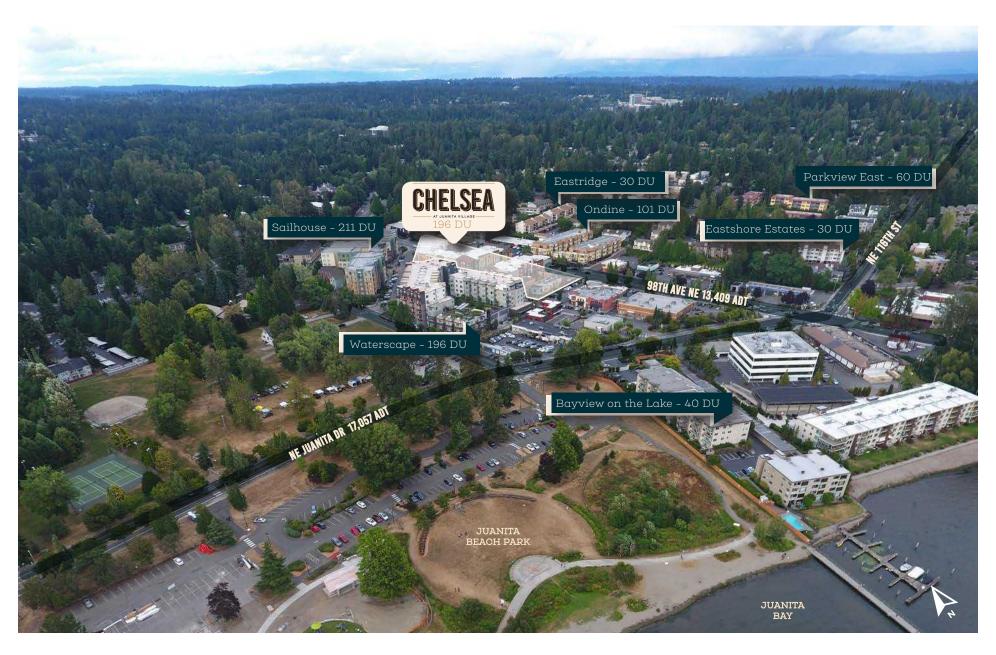

ousehold Income | Median Age | Households | White Collar<br>Workers % |
|------------|------------|-----------------|-----------------------------|------------|------------|---------------------------|
| 5 MINUTES  | 27,034     | 11,550          | \$187,562                   | 36.7       | 11,272     | 81.3%                     |
| 7 MINUTES  | 48,537     | 19,110          | \$189,954                   | 37.2       | 21,132     | 81.0%                     |
| 10 MINUTES | 82,565     | 34,697          | \$199,305                   | 37.0       | 35,356     | 80.5%                     |

### THE AREA





126,824 HOUSEHOLDS 5 MILE RADIUS



CENTRALLY LOCATED TO
TOTEM LAKE & DOWNTOWN KIRKLAND



THRIVING BUSINESS ENVIRONMENT



SEVEN MINUTES FROM 1-405

### A THRIVING WATERFRONT DESTINATION



## AVAILABLE UNIT LOCATION



### AVAILABLE UNIT PLAN



Available Space

## A HIGHLY DESIRBALE LOCATION



## A HIGHLY DESIRABLE LOCATION



# JOIN OUR COMMUNITY



#### GET IN TOUCH

**CONTACT INFORMATION** 

#### **JAKE THURBER**

425.250.3277 jthurber@fwp-inc.com

#### THOMAS HARSH

425.466.1022 tharsh@fwp-inc.com



PROUDLY OWNED BY



First Western Properties, Inc. | 425.822.5522 11621 97th Lane NE Kirkland, WA 98034 | fwp-inc.com

#### KIRKLAND | TACOMA | PORTLAND | SEATTLE

© First Western Properties, Inc. DISCLAIMER: The above information has been secured from sources believed to be reliable, however, no representations are made to its accuracy. Prospective tenants or buyers should consult their professional advisors and conduct their own independent investigation. Properties ar