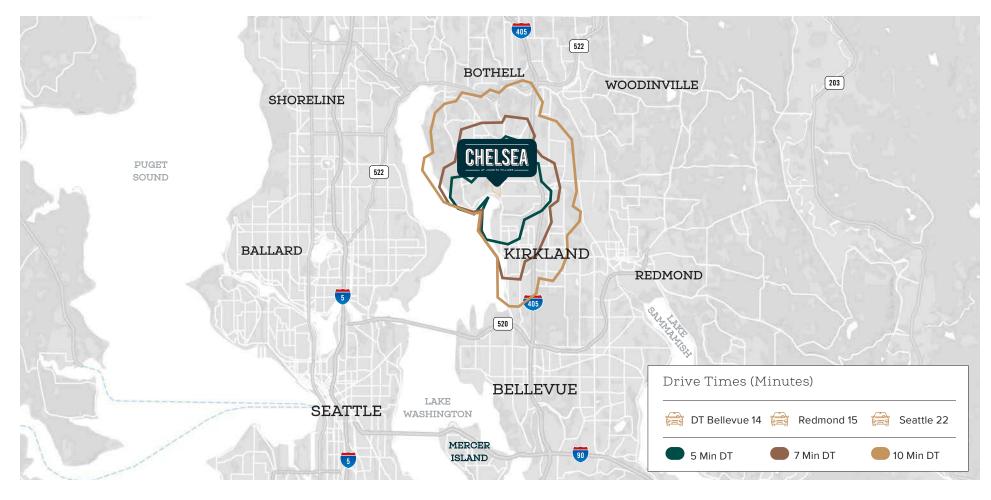

#### TRADE AREA Drive Time Analysis

|            | Population | Total Employees | Average<br>Household Income | Median Age | Households | White Collar<br>Workers % |
|------------|------------|-----------------|-----------------------------|------------|------------|---------------------------|
| 5 MINUTES  | 27,034     | 11,550          | \$187,562                   | 36.7       | 11,272     | 81.3%                     |
| 7 MINUTES  | 48,537     | 19,110          | \$189,954                   | 37.2       | 21,132     | 81.0%                     |
| 10 MINUTES | 82,565     | 34,697          | \$199,305                   | 37.0       | 35,356     | 80.5%                     |

### THE AREA

126,824 HOUSEHOLDS 5 MILE RADIUS

CENTRALLY LOCATED TO
TOTEM LAKE & DOWNTOWN KIRKLAND

THRIVING BUSINESS ENVIRONMENT

SEVEN MINUTES FROM 1-405