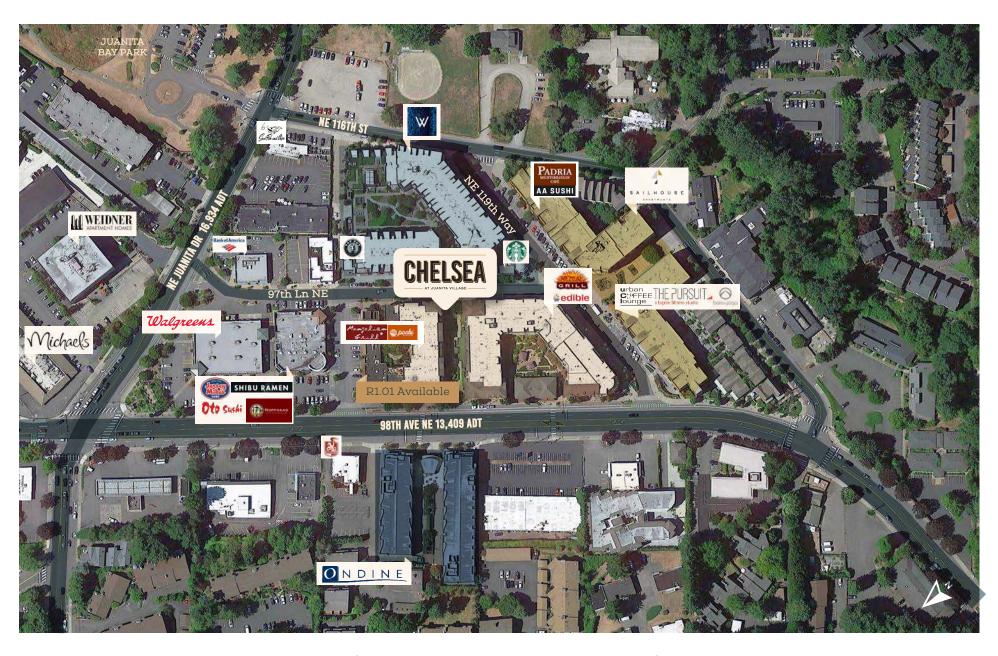

#### **NEARBY TENANTS**

Chelsea at Juanita Village is just minutes away from Downtown Kirkland, Kirkland Urban Mall and The Village at Totem Lake, featuring Whole Foods, Nordstrom Rack, Trader Joe's.

## A HIGHLY DESIRBALE LOCATION

## A HIGHLY DESIRABLE LOCATION