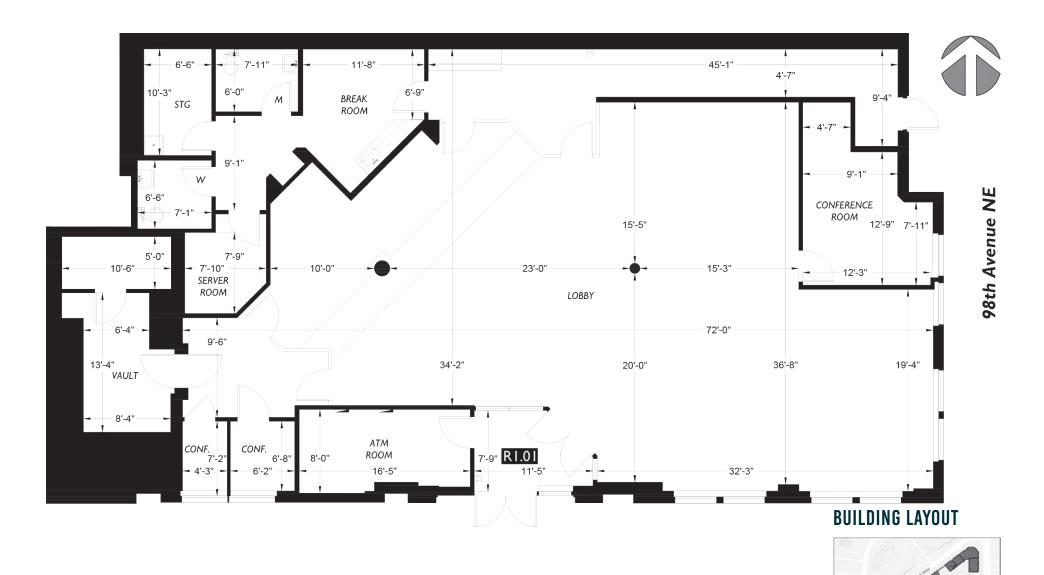

### AVAILABLE UNIT PLAN

Available Space

#### LEASING HIGHLIGHTS

**ONE SPACE REMAINS!** 

R1.01: UP TO 3,739 SF \$43.00 PSF

PLUS NNN / \$12.85 PSF
AMPLE SURFACE & GARAGE PARKING