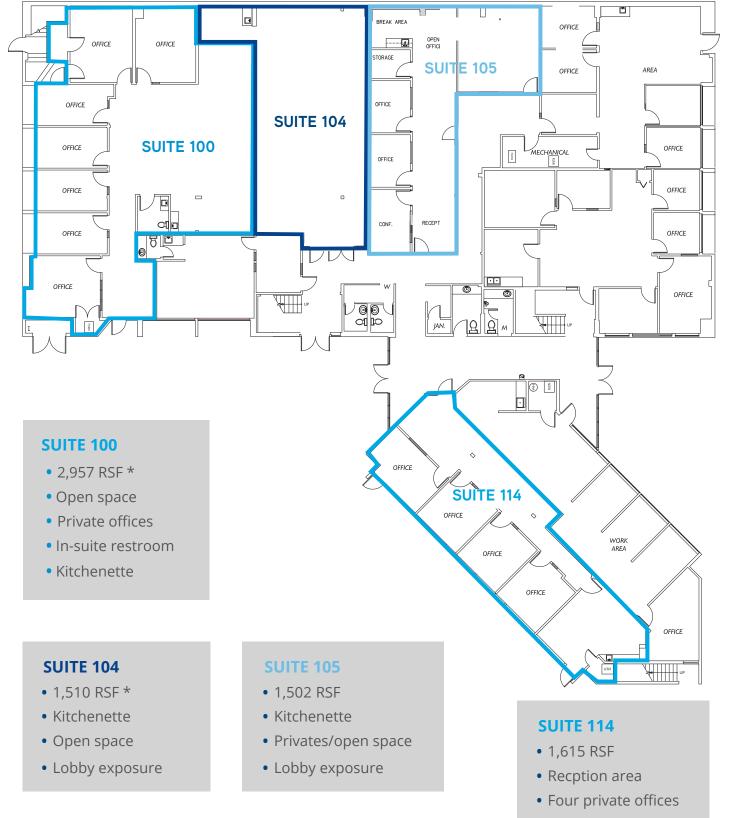

## **Parkade Plaza** Floor Plan - 1st floor

\* Suites 100 & 104 can be combined for up to 4,467 SF

- Break room
- Lobby exposure

### Parkade Plaza

733 7th Ave • Kirkland, WA

Suite 100: 2,957 RSF \* Suite 104: 1,510 RSF \* Suite 105: 1,502 SF Suite 114: 1,615 SF Suite 203: 1,219 RSF \* can be combined for a total of 4,467 RSF

- \$27.50/RSF/Yr; 2024 est. NNNs \$14.00/RSF/Yr
- Excellent access to I-405
- Recently renovated exterior and common areas
- New landscaping
- Building conference room
- Parking ratio of 2.8 stalls/1,000 RSF