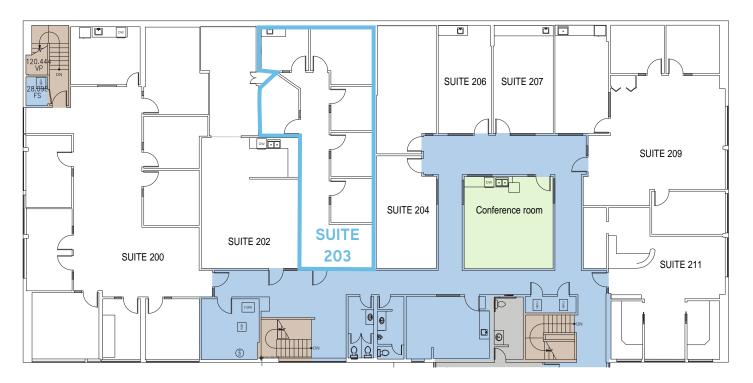

### Floor Plan - 2nd floor

### **SUITE 203**

- 1,219 RSF
- Four pivate offices
- Conference room
- Reception area
- Break room

**Derek Heed** Executive Vice President 425 453 3133 derek.heed@colliers.com **Kendra Mills** Senior Client Services Specialist 425 453 3135 kendra.mills@colliers.com