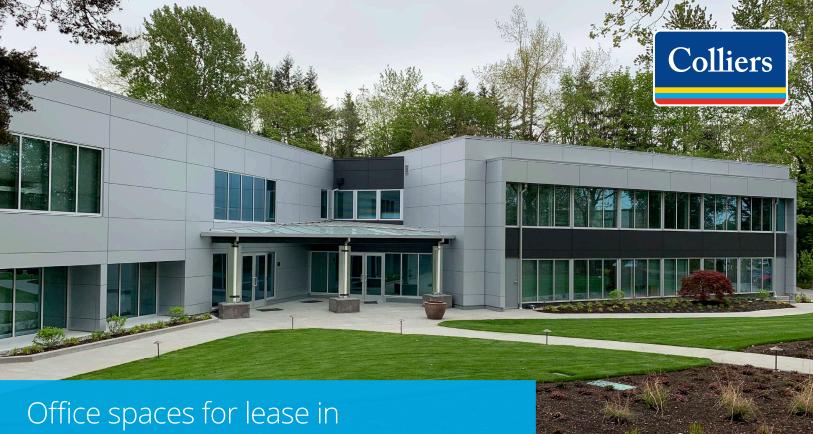

# recently renovated Kirkland building

### Parkade Plaza

733 7th Ave • Kirkland, WA

Suite 100: 2,957 RSF \* Suite 104: 1,510 RSF \* Suite 105: 1,502 SF Suite 114: 1,615 SF Suite 203: 1,219 RSF \* can be combined for a total of 4,467 RSF

- \$27.50/RSF/Yr; 2024 est. NNNs \$14.00/RSF/Yr
- Excellent access to I-405
- Recently renovated exterior and common areas
- New landscaping
- Building conference room
- Parking ratio of 2.8 stalls/1,000 RSF