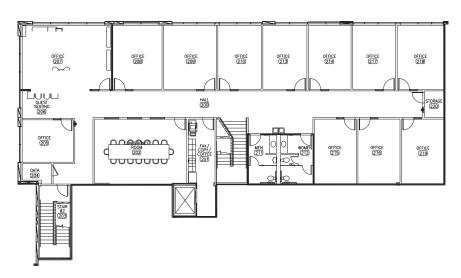

## As-Built Floor Plans

## 2nd floor

- 26,245 SF total
  - 17,733 SF office: 1st floor 12,327 SF, 2nd floor 5,406 SF
- 8,512 SF warehouse
- Six dock-high doors and two grade-level doors
- 24' clear height
- Class A office space with high-end finishes
- Stunning views of Puget Sound and nearby mountain ranges
- Ample parking
- Contact brokers for rates