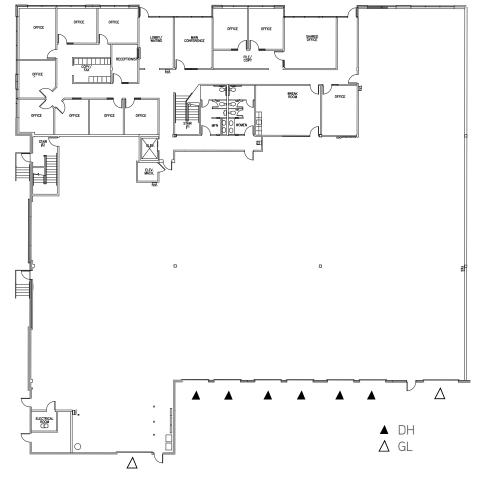

## As-Built Floor Plans

## 2nd floor

- 26,245 SF total
  - 17,733 SF office: 1st floor 12,327 SF, 2nd floor 5,406 SF
- 8,512 SF warehouse
- Six dock-high doors and two grade-level doors
- 24' clear height
- Class A office space with high-end finishes
- Stunning views of Puget Sound and nearby mountain ranges
- Ample parking
- Contact brokers for rates

### 1st floor

11225 SE 6th St., Suite 240 Bellevue, WA 98004 425 453 4545 colliers.com