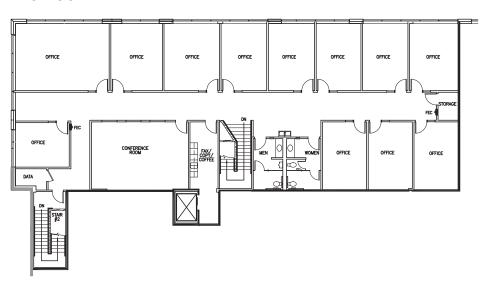

## Speculative Floor Plans

## 2nd floor

Landlord will consider demoing some existing office space to create up to 15,039 RSF of warehouse area:

| Total Office     | 11,206 SF | 43.0%  |
|------------------|-----------|--------|
| 1st Floor Office | 5,800 SF  | 22.0%  |
| 2nd Floor Office | 5,406 SF  | 20.0%  |
| Warehouse        | 15,039 SF | 57.0%  |
| Total SF         | 26,245 SF | 100.0% |