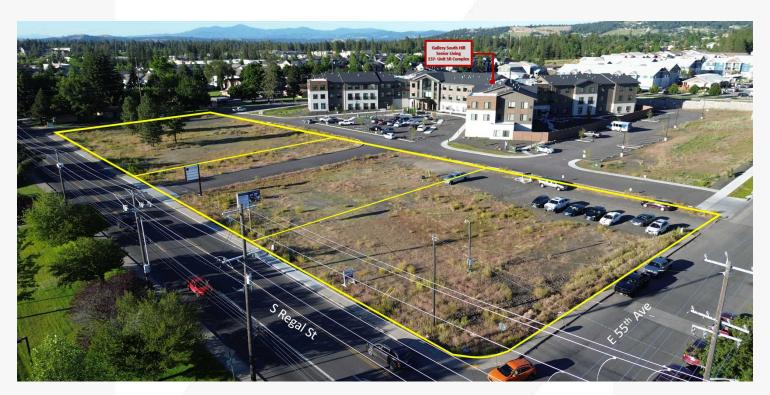

## **Property Description**

3 Acres of Land Available For Sale

3 Acres of Land Available For Lease (Pad sites Also Available)

Parcel #: 34032.5401 & 34032.5403

Zoning: CC2-DC

Prime Location Located on Spokane's South Hill

Great Frontage on Regal Street

New 137 Unit Senior Housing Development Located

Directly to the East

Sale Price: \$35 per sf

Lease Rate: Contact Listing Broker

For more information

Chris Bell, SIOR

O: 509 622 3538 cbell@naiblack.com