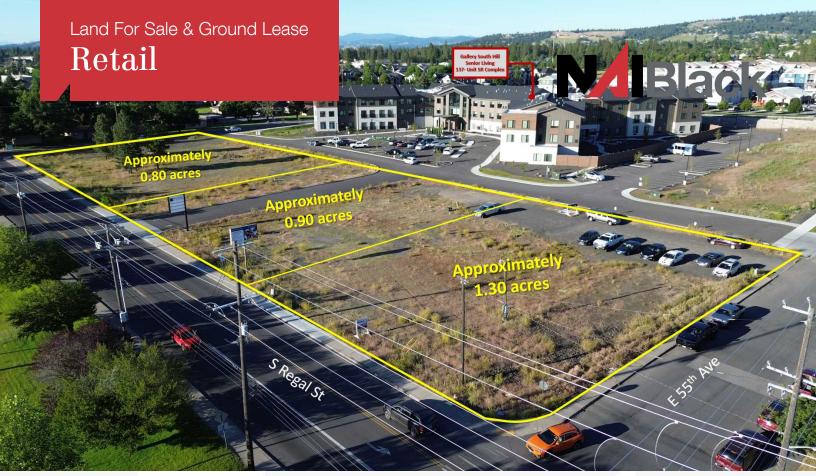

## The Commons on Regal

2902 E 53rd & 2901 E 55th Ave Spokane, Washington 99223

## **Property Description**

3 Acres of Land Available For Sale

3 Acres of Land Available For Lease (Pad sites Also Available)

Parcel #: 34032.5401 & 34032.5403

Zoning: CC2-DC

Prime Location Located on Spokane's South Hill

Great Frontage on Regal Street

New 137 Unit Senior Housing Development Located

Directly to the East

Sale Price: \$35 per sf

Lease Rate: Contact Listing Broker

For more information

Chris Bell, SIOR

O: 509 622 3538 cbell@naiblack.com