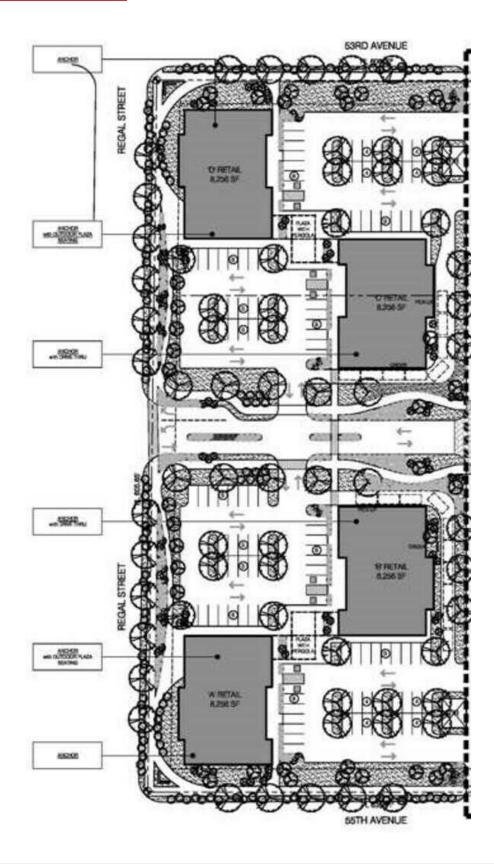

## **Property Description**

3 Acres of Land Available For Sale

3 Acres of Land Available For Lease (Pad sites Also Available)

Parcel #: 34032.5401 & 34032.5403

Zoning: CC2-DC

Prime Location Located on Spokane's South Hill

Great Frontage on Regal Street

New 137 Unit Senior Housing Development Located

Directly to the East

Sale Price: \$35 per sf

Lease Rate: Contact Listing Broker

For more information

Chris Bell, SIOR

O: 509 622 3538 cbell@naiblack.com