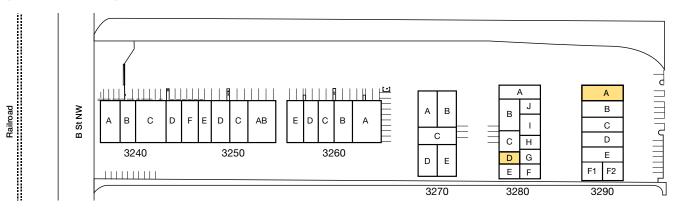

## POWERLINE BUSINESS PARK

3240-3290 B STREET NW | AUBURN, WA

| BUILDING 3280 |            |             |       |                                |
|---------------|------------|-------------|-------|--------------------------------|
| Unit          | Total Size | Office Size | NNN   | Comments                       |
| 3280-D        | 698 SF     | 58 SF       | \$223 | Available now; 1 GL door       |
| BUILDING 329  | 90         |             |       |                                |
| Unit          | Total Size | Office Size | NNN   | Comments                       |
| 3290-A        | 1,548 SF   | 194 SF      | \$574 | Available 8/1/2024; 2 GL doors |

#### **OVERALL PARK SITE PLAN**

Click for Sample Virtual Tour 1

Matterport™

SPENCER MEAD 206.787.1476 smead@neilwalter.com **GRIFFIN DAY** 206.787.1474 gday@neilwalter.com JIM HONAN 206.787.1464 jhonan@neilwalter.com 550 S Michigan St Seattle, WA 98108 206.787.1800 www.neilwalter.com