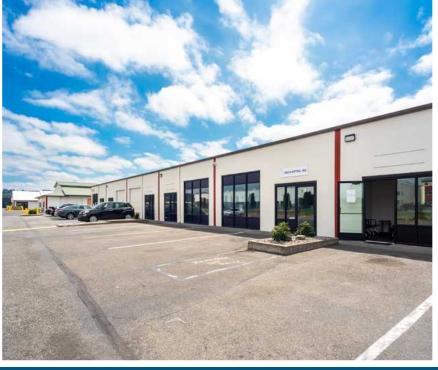

## POWERLINE BUSINESS PARK

3240-3290 B STREET NW | AUBURN, WA

| BUILDING 3280 |            |             |       |                                |
|---------------|------------|-------------|-------|--------------------------------|
| Unit          | Total Size | Office Size | NNN   | Comments                       |
| 3280-D        | 698 SF     | 58 SF       | \$223 | Available now; 1 GL door       |
| BUILDING 329  | 90         |             |       |                                |
| Unit          | Total Size | Office Size | NNN   | Comments                       |
| 3290-A        | 1,548 SF   | 194 SF      | \$574 | Available 8/1/2024; 2 GL doors |

# **POWERLINE BUSINESS PARK**

3240-3290 B STREET NW | AUBURN, WA

SPENCER MEAD 206.787.1476 smead@neilwalter.com GRIFFIN DAY 206.787.1474 gday@neilwalter.com JIM HONAN 206.787.1464 jhonan@neilwalter.com 550 S Michigan St Seattle, WA 98108 206.787.1800 www.neilwalter.com