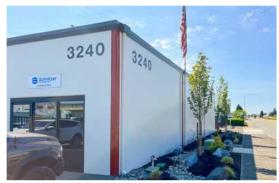

## POWERLINE BUSINESS PARK FOR LEASE - 2 UNITS AVAILABLE

3240-3290 B STREET NW | AUBURN, WA

#### LEASE INFORMATION

**Available Sizes:** 698 SF - 1,548 SF

> Lease Rate: Call for Rates

**NNN Rate:** \$0.32/SF/Month

Loading: Grade-Level Doors

Clear Height: 9' - 12'

SPENCER MEAD

206.787.1476