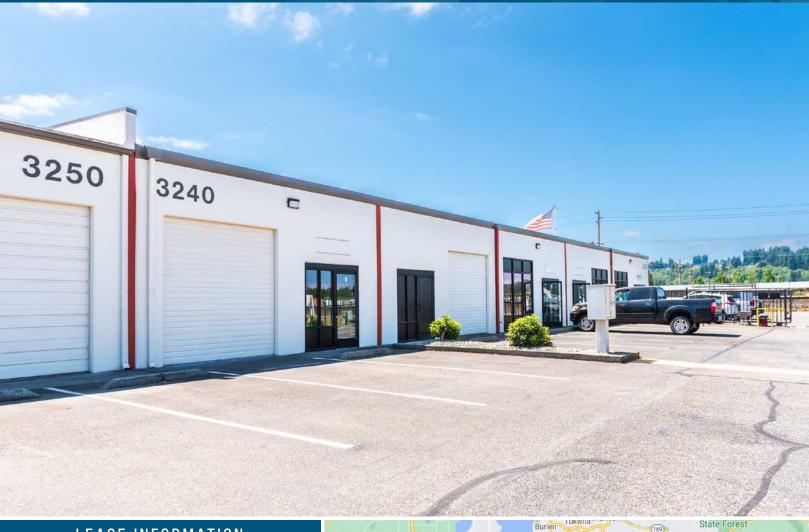

## POWERLINE BUSINESS PARK FOR LEASE - 2 UNITS AVAILABLE

3240-3290 B STREET NW | AUBURN, WA

#### LEASE INFORMATION

**Available Sizes:** 698 SF - 1,548 SF

> Lease Rate: Call for Rates

**NNN Rate:** \$0.32/SF/Month

Loading: Grade-Level Doors

Clear Height: 9' - 12'

SPENCER MEAD

206.787.1476