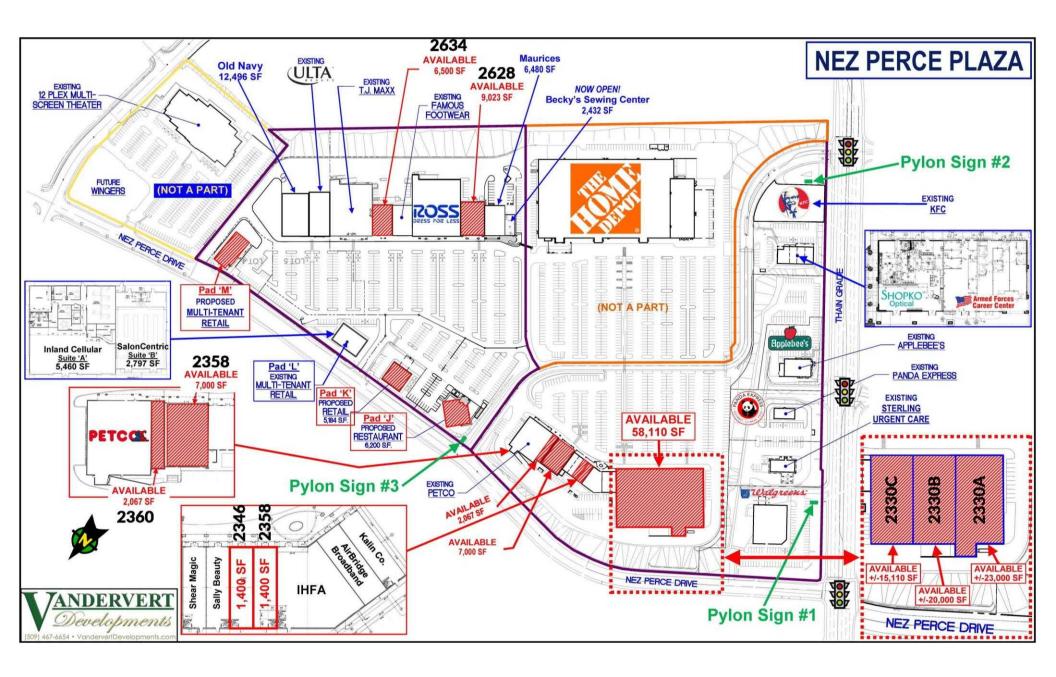

### NEZ PERCE PLAZA - AVAILABLE SPACE:

| SUITE                       | SIZE      | LEASE RATE              | NNN EXPENSE |
|-----------------------------|-----------|-------------------------|-------------|
| Suite 2634                  | 6,500 SF  | \$20.00 PSF             | \$2.80 PSF  |
| Suite 2628                  | 9,023 SF  | \$20.00 PSF             | \$2.80 PSF  |
| PAD M - Multi Tenant Retail | TBD       | Contact Listing Brokers |             |
| PAD K - Proposed Retail     | 5,184 SF  | Contact Listing Brokers |             |
| PAD J – Proposed Restaurant | 6,200 SF  | Contact Listing Brokers |             |
| Suite 2360                  | 2,067 SF  | \$18.00 PSF             | \$3.50 PSF  |
| Suite 2358                  | 7,000 SF  | \$18.00 PSF             | \$3.50 PSF  |
| Suite 2346                  | 1,400 SF  | \$18.00 PSF             | \$3.50 PSF  |
| Suite 2342                  | 1,400 SF  | \$18.00 PSF             | \$3.50 PSF  |
| Suite 2330C                 | 15,110 SF | Contact Listing Brokers |             |
| Suite 2330B                 | 20,000 SF | Contact Listing Brokers |             |
| Suite 2330A                 | 23,000 SF | Contact Listing Brokers |             |