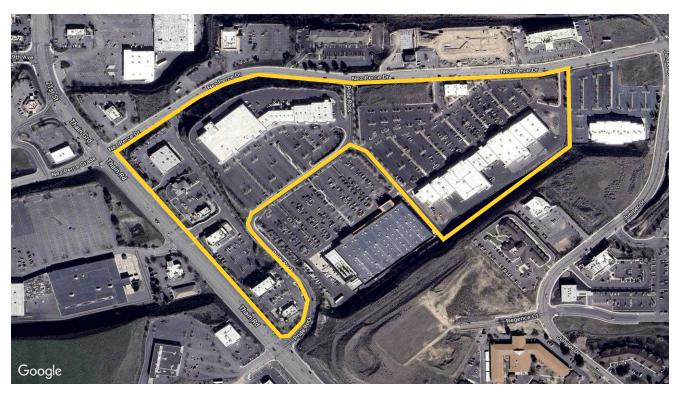

### 2630 Nez Perce Drive Lewiston, ID 83501

#### **CENTER ANCHORED BY**

Home Depot Petco TJMaxx Ulta Ross Dress for Less Old Navy

KIEMLEHAGOOD.COM