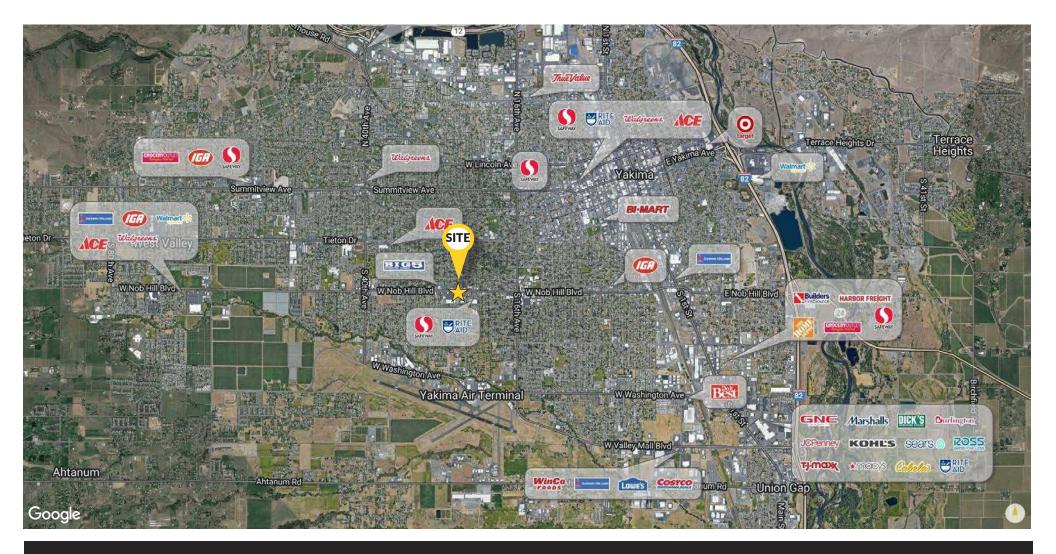

54,361 | \$57,765 |
| Daytime demos    | 10,036   | 70,315   | 92,913   |

View Location



#### **CENTER TENANTS**

A1 School of Driving Allstate Insurance **Bloom Salon** Central WA University Charter College Chipotle Mexican Grill CosmoProf **Crumbl Cookies** Dickey's BBQ Divine Performance & Technique Elite Academy Functional Therapy 360 Home2 Suites by Hilton Icy Tai Identity Indigo Salon Jamba Juice Jimmy John's Kumon Math and Reading Center Lee Nails **MOD Pizza** Multicare Indigo Urgent Care Popeyes Louisiana Kitchen Red Robin Gourmet Burgers and Brews **Solarity Credit Union** Starbucks StarCycle Ted Brown Music The Habit Burger Grill T-Mobile Tru by Hilton **US Cellular** Wendy's World Bistro Asian Buffet Yakima Chiropractic Center Yakima Sports Performance Zullee (Kabob House)



### Rainier Square Shopping Center

2504 & 2516 W Nob Hill Boulevard Yakima, WA 98902



601 WEST MAIN AVENUE, SUITE 400 SPOKANE, WA 99201

#### **OFFICE LOCATIONS**

SPOKANE | COEUR D'ALENE | TRI-CITIES | PALOUSE | MISSOULA

No warranty or representation, expressed or implied, is made by Kiemle Hagood, its agents or its employees as to the accuracy of the information contained herein. All information furnished is from sources deemed reliable and submitted subject to errors, omissions, change of terms and conditions, prior sale, lease or hinancing or withdrawal without notice. No one should rely solely on the above information, but instead should conduct their own investigation to independently satisfy themselves.

Kiemle Hagood respects the intellectual property of others

If you believ