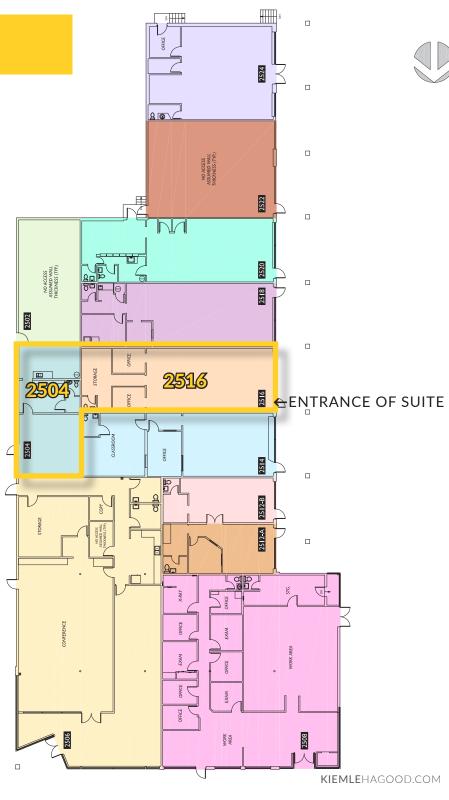

## RAINIER SQUARE SHOPPING CENTER 2500 BUILDING - FLOOR PLAN

±2,013 SF

SUITE SIZE LEASE RATE EXPENSE

\$18.00 PSF

NNN

Enter the suite through 2516

2504 & 2516

2504 Door is used as an EXIT only