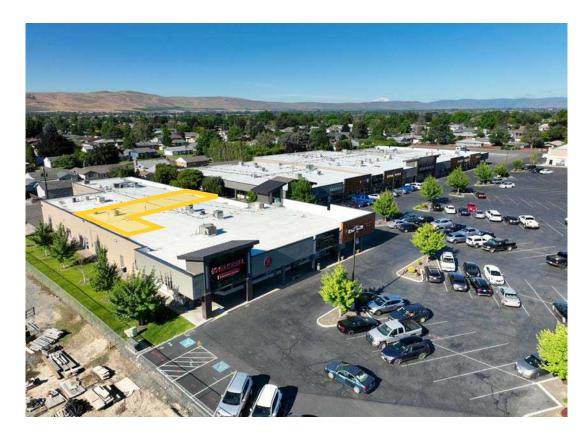

# Rainier Square Shopping Center

2504 & 2516 W Nob Hill Boulevard Yakima, WA 98902

## RAINIER SQUARE SHOPPING CENTER 2500 BUILDING - FLOOR PLAN

±2,013 SF

SUITE SIZE LEASE RATE EXPENSE

\$18.00 PSF

NNN

Enter the suite through 2516

2504 & 2516

2504 Door is used as an EXIT only