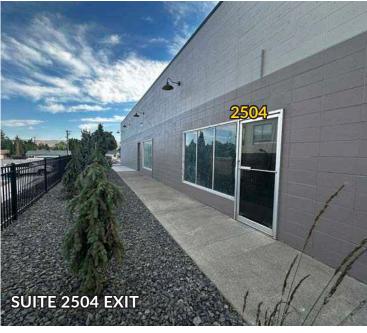

## RAINIER SQUARE SHOPPING CENTER 2500 BUILDING - FLOOR PLAN

±2,013 SF

SUITE SIZE LEASE RATE EXPENSE

\$18.00 PSF

NNN

Enter the suite through 2516

2504 & 2516

2504 Door is used as an EXIT only