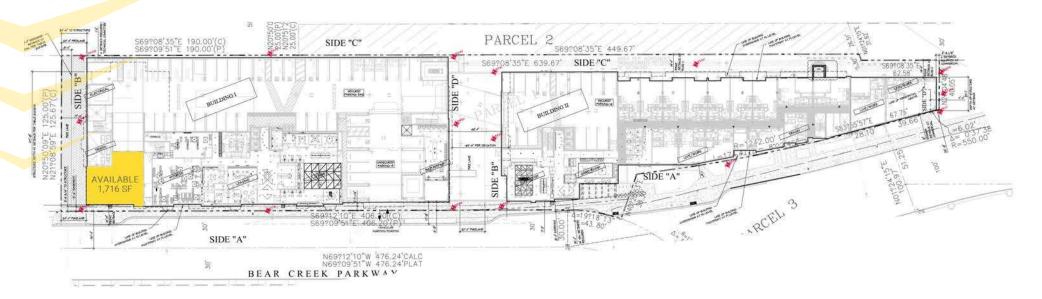

# AVAILABLE SPACE

**Radiate Apartments | Retail** 15808 Bear Creek Parkway, Redmond, WA

#### RADIATE APARTMENTS | RETAIL

- Prime Retail Space in Downtown Redmond
- 1,716 SF Retail/Restaurant
- Rental Rate: \$45.00 PSF, NNN
- End Cap Location
- Large Windows Allow Amazing Natural Light
- 360 Class "A" Luxury Residential Units
- Downtown Redmond is Home to 6,000+ Residents, 10,000+ Jobs, Urban Trail, and Light Rail Station Connecting Redmond to Seattle Anticpated in 2025!
- Walker's Paradise: 93 Walk Score