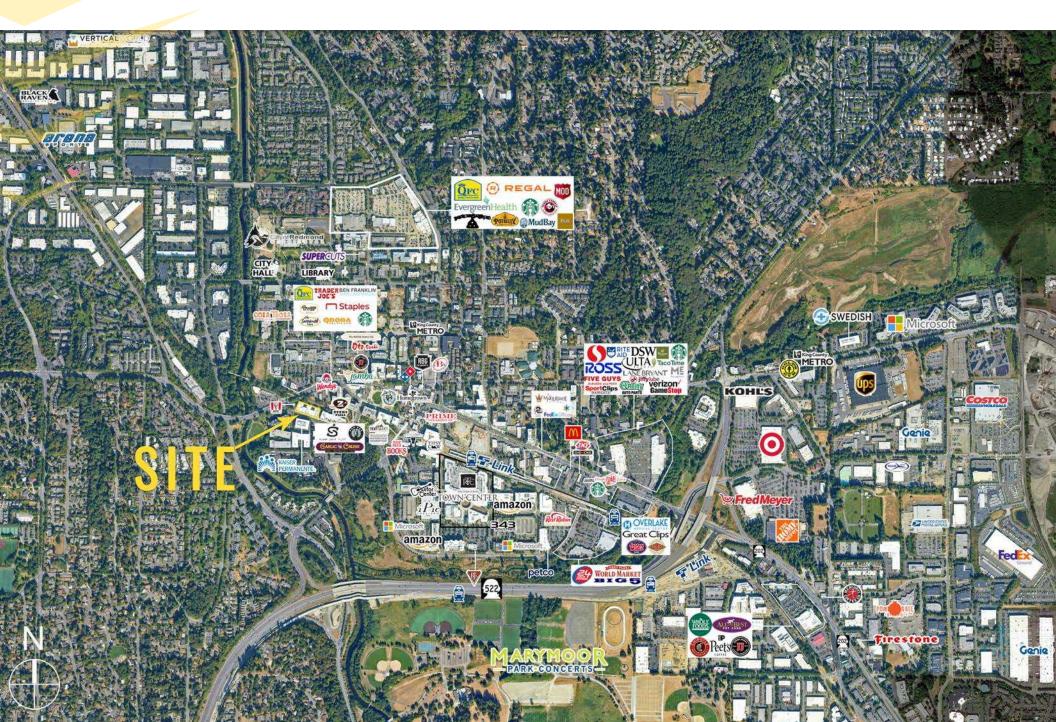

## MARKET AERIAL

**Radiate Apartments | Retail** 15808 Bear Creek Parkway, Redmond, WA