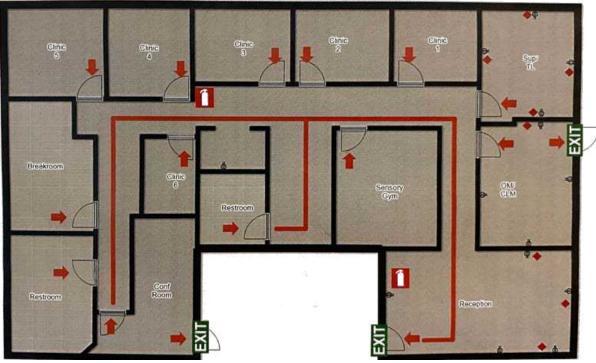

#### PROPERTY INFORMATION

**AVAILABLE SF:** 2.860 SF on the First Floor

\$20.00 SF/YR MG (excludes in-suite janitorial and LEASE RATE:

separately metered electric)

Neighborhood Commercial (NC2) **ZONING:** 