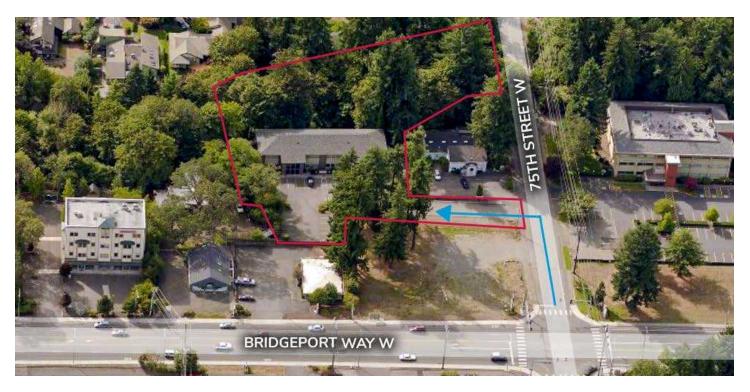

## **COMMENTS**

2-story suburban office building in Lakewood. Professional office space on main floor.

Quiet office setting adjacent to greenbelt is set back off of Bridgeport Way with access from 75th Street W.

## Office for Lease FLETT CREEK PROFESSIONAL BUILDING

LEE & ASSOCIATES COMMERCIAL REAL ESTATE SERVICES

6210 75th St W, Lakewood, WA 98498