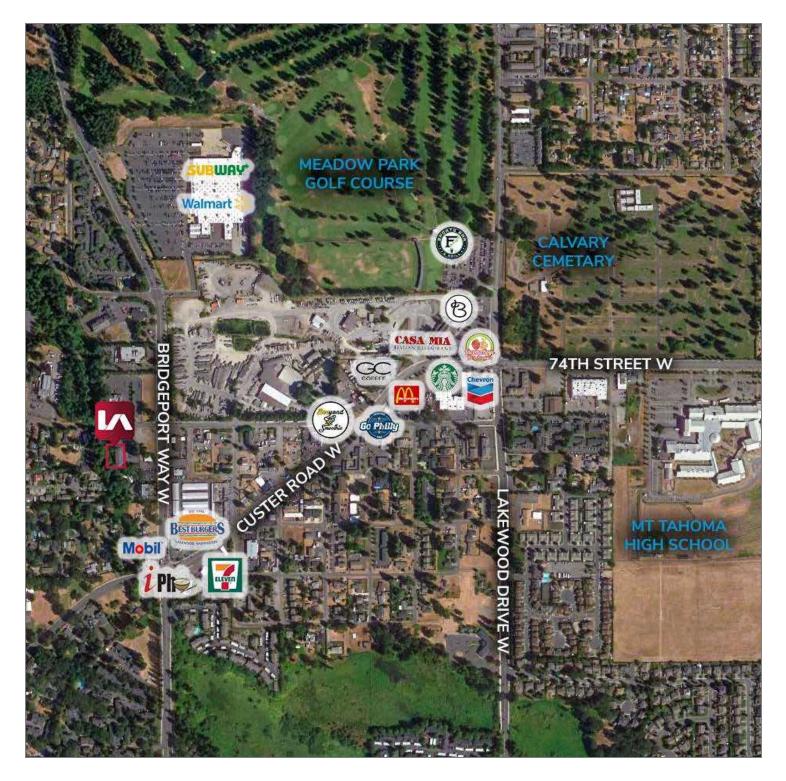

## **COMMENTS**

2-story suburban office building in Lakewood. Professional office space on main floor.

Quiet office setting adjacent to greenbelt is set back off of Bridgeport Way with access from 75th Street W.

## Office for Lease FLETT CREEK PROFESSIONAL BUILDING

LEE & ASSOCIATES COMMERCIAL REAL ESTATE SERVICES

6210 75th St W, Lakewood, WA 98498