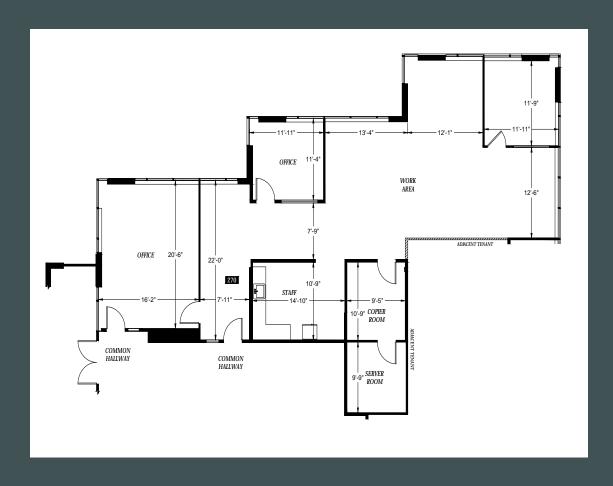

# Available Space

- + 2,888 RSF on 2nd floor, Suite 270
  - Rate: \$29.00/SF, NNN
  - $NNN's = \pm $9.34/SF$

## Available Space

- + 994 RSF on 2nd floor, Suite 280
  - Rate: \$29.00/SF, NNN
  - $NNN's = \pm $9.34/SF$

## **Available Space**

- + 3,882 RSF on 2nd floor, Suite 270 and 280 combined
  - Rate: \$29.00/SF, NNN
  - $NNN's = \pm $9.34/SF$