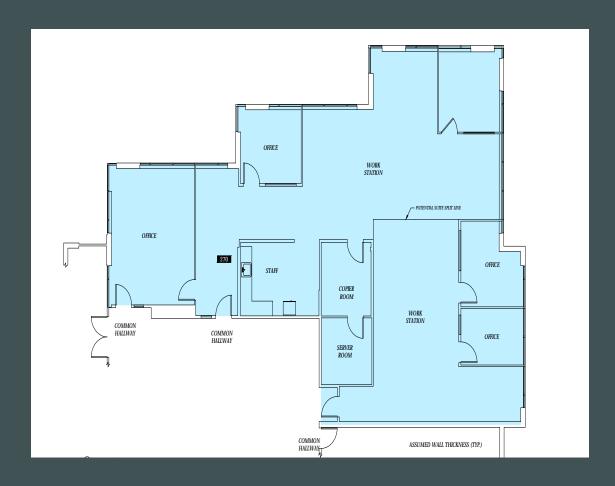

# Available Space

- + 2,888 RSF on 2nd floor, Suite 270
  - Rate: \$29.00/SF, NNN
  - $NNN's = \pm $9.34/SF$

## **Available Space**

- + 3,882 RSF on 2nd floor, Suite 270 and 280 combined
  - Rate: \$29.00/SF, NNN
  - $NNN's = \pm $9.34/SF$