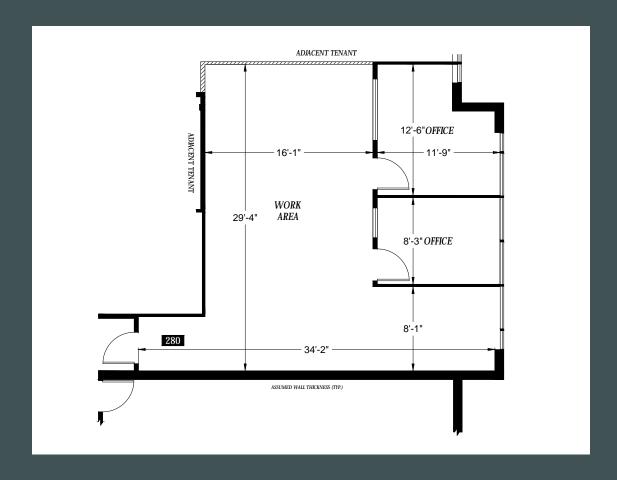

## Available Space

- + 994 RSF on 2nd floor, Suite 280
  - Rate: \$29.00/SF, NNN
  - $NNN's = \pm $9.34/SF$

## **Available Space**

- + 3,882 RSF on 2nd floor, Suite 270 and 280 combined
  - Rate: \$29.00/SF, NNN
  - $NNN's = \pm $9.34/SF$