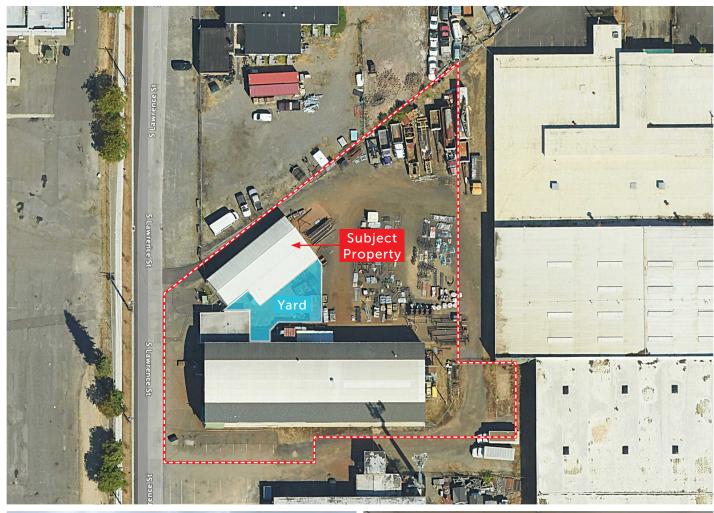

### PROPERTY HIGHLIGHTS

- 2 Grade Level Doors
- 14'-8" Clear Height
- Located in Tacoma's Nalley Valley
- Industrial Zoning
- Heavy 3-Phase Power
- Secure Yard Access
- Available September 1, 2024

CAMERON VALENTINE 253.779.2427