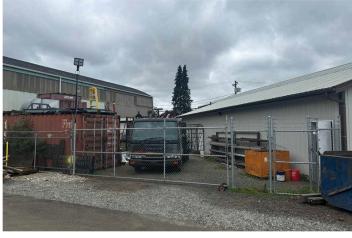

### PROPERTY HIGHLIGHTS

- 2 Grade Level Doors
- 14'-8" Clear Height
- Located in Tacoma's Nalley Valley
- Industrial Zoning
- Heavy 3-Phase Power
- Secure Yard Access
- Available September 1, 2024

CAMERON VALENTINE 253.779.2427