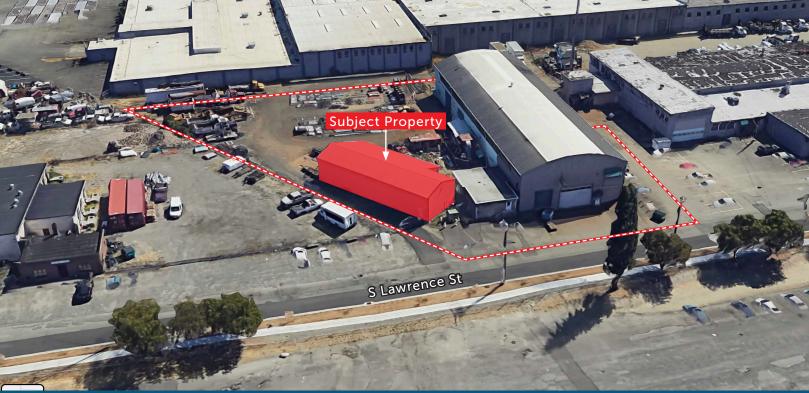

## NALLEY VALLEY WAREHOUSE FOR LEASE

3129 S LAWRENCE ST | TACOMA, WA 98409

### PROPERTY HIGHLIGHTS

- 2 Grade Level Doors
- 14'-8" Clear Height
- Located in Tacoma's Nalley Valley
- Industrial Zoning
- Heavy 3-Phase Power
- Secure Yard Access
- Available September 1, 2024

CAMERON VALENTINE 253.779.2427