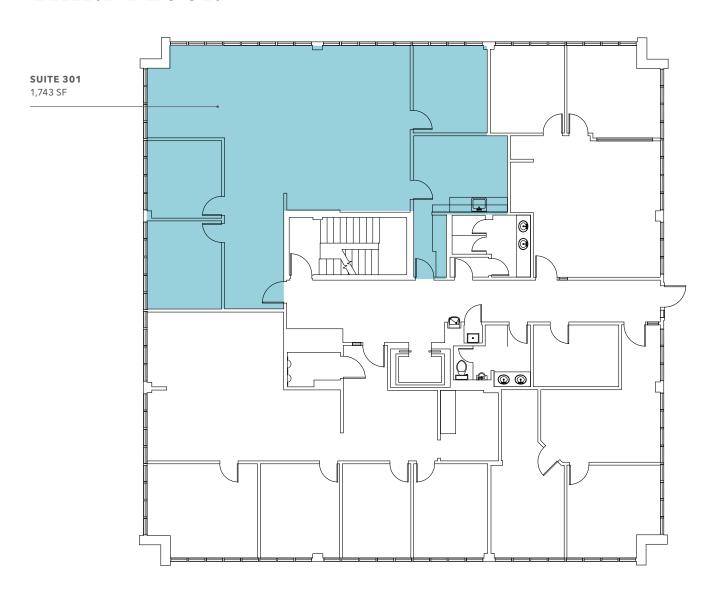

Walk Score: Walker's Paradise (91)

Free parking - 3.50/1,000 SF

1,743 SF

\$45.00 PSF/YR, FULL SERVICE

AVAILABLE FOR LEASE

KIDDER MATHEWS

## THIRD FLOOR

1,743 SF

\$45.00 PSF/YR, FULL SERVICE

02/01/2025

AVAILABLE FOR LEASE

KIDDER MATHEWS

AVAILABLE FOR LEASE

KIDDER MATHEWS