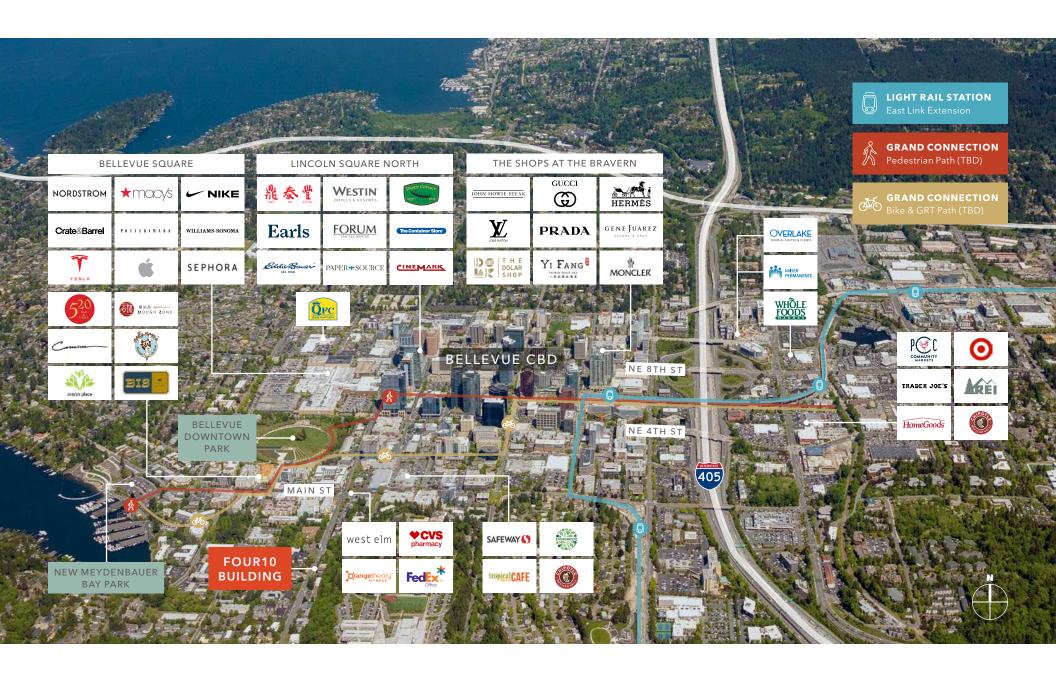

FOR LEASE

Enjoy immediate access to downtown Bellevue and its amenities without the downtown hassle

Vice President 425.450.1119 tim.chin@kidder.com

TIM CHIN

Recent building common-area upgrades and new lighting installed throughout, plus access to downtown Bellevue and amenities.

Situated adjacent to Bellevue CBD, just south of Main Street

Easy access to I-405, I-90 and Hwy 520

Property is located on a major bus line with connection to South Bellevue Station / Park & Ride

Close to shops, restaurants, hotels, and other amenities

Walk Score: Walker's Paradise (91)

Free parking - 3.50/1,000 SF

1,743 SF

\$45.00 PSF/YR, FULL SERVICE

AVAILABLE FOR LEASE

KIDDER MATHEWS

## FOUR10 BUILDING

For more information about this property, please contact

TIM CHIN Vice President 425.450.1119 tim.chin@kidder.com

KIDDER.COM