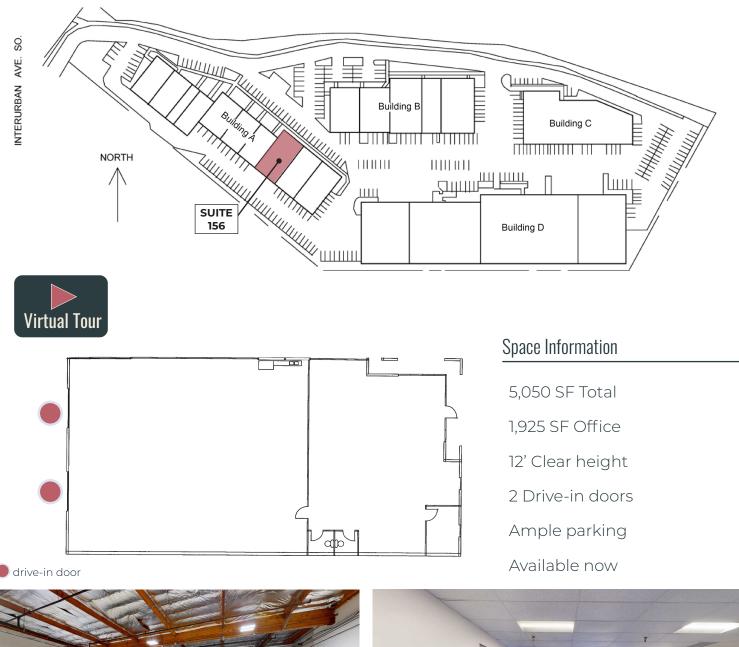

## **FOR LEASE** 5,050 SF

1,925 SF Office

12' Clear height

2 Drive-in doors

Ample parking

Available now

Call agent for rates

2024 Est. NNN \$0.358/SF