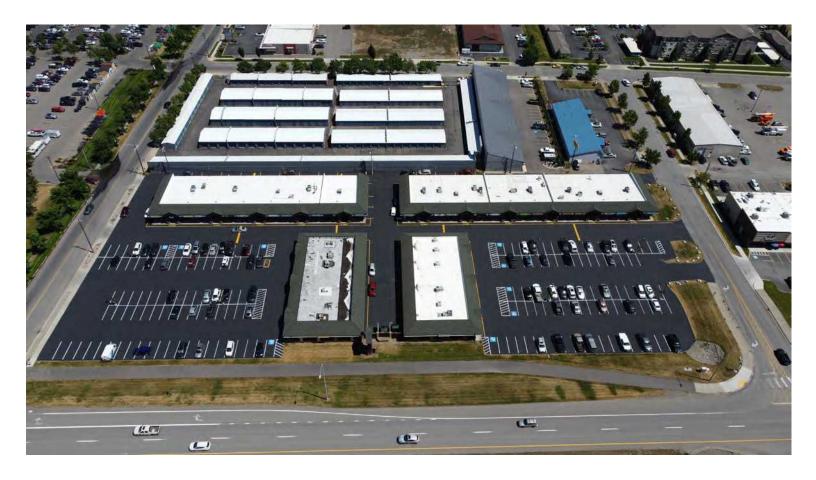

### **RETAIL/OFFICE SPACE**

Total Building Size: ±45,840 SF Total Lot Size: ±3.858 Acres

Parcel #: C816001001A / C816001004A

Year Built: 1985

Centrally Located in Coeur d'Alene Highway 95 Frontage Location

Excellent Ingress/Egress, Exposure and Parking

# **Sunset Village**

296 W. Sunset Avenue Coeur d'Alene, ID 83815