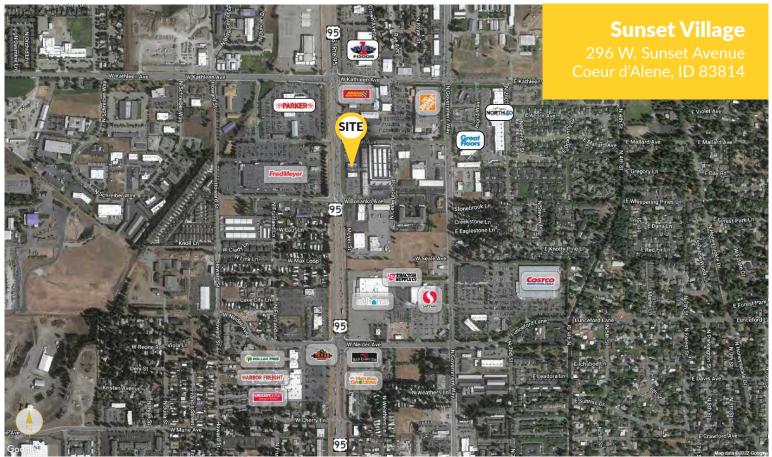

### **RETAIL/OFFICE SPACE**

Total Building Size: ±45,840 SF Total Lot Size: ±3.858 Acres

Parcel #: C816001001A / C816001004A

Year Built: 1985

Centrally Located in Coeur d'Alene Highway 95 Frontage Location

Excellent Ingress/Egress, Exposure and Parking

### **SUITE 3**

Price: \$1.50 PSF / Mo Modified Gross Space Size: ±2,570 SF

### **Modified Gross Lease**

Tenant is responsible for base rent plus gas, electricity, garbage, phone, data, interior janitorail and \$25 per month HVAC service fee.

Landlord pays property taxes and property insurance, landscaping, snow removal, water and sewer.

### Call listing agent to schedule a tour

# **Sunset Village**

296 W. Sunset Avenue Coeur d'Alene, ID 83815









## **Neighboring Tenants:**

Las Chavelas AAA - Coeur d'Alene Sandbaggerz Golf The Barbershop Coeur d'Alene Wigs And Many More! Bedrock Jewelers The Beauty Lounge

KIEMLEHAGOOD





# Sunset Village

296 W. Sunset Avenue Coeur d'Alene, ID 83815

#### **PAT EBERLIN**

208.215.1375 pat.eberlin@kiemlehagood.com

1579 W. RIVERSTONE DRIVE, SUITE 102



**OFFICE LOCATIONS**SPOKANE | COEUR D'ALENE | TRI-CITIES | PALOUSE | MISSOULA

No warranty or representation, expressed or implied, is made by Kiemle Hagood, its agents or its employees as to the accuracy of the information contained herein. All information furnished is from sources deemed reliable and submitted subject to errors, omissions, change of terms and conditions, prior sale, lease or financing, or withdrawal without notice. No one