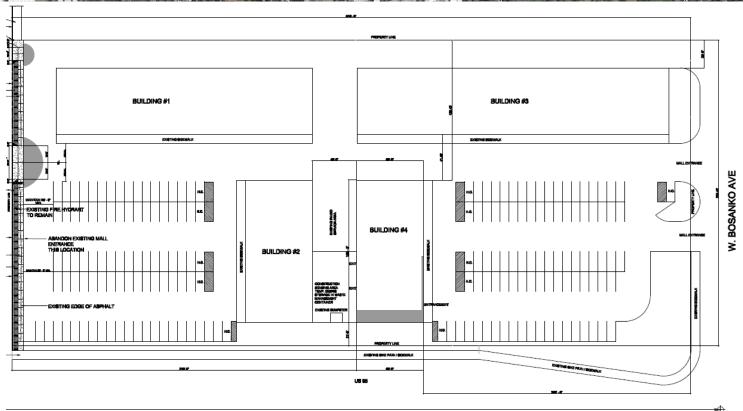

### **RETAIL/OFFICE SPACE**

Total Building Size: ±45,840 SF Total Lot Size: ±3.858 Acres

Parcel #: C816001001A / C816001004A

Year Built: 1985

Centrally Located in Coeur d'Alene Highway 95 Frontage Location

Excellent Ingress/Egress, Exposure and Parking

### **SUITE 3**

Price: \$1.50 PSF / Mo Modified Gross Space Size: ±2,570 SF

### **Modified Gross Lease**

Tenant is responsible for base rent plus gas, electricity, garbage, phone, data, interior janitorail and \$25 per month HVAC service fee.

Landlord pays property taxes and property insurance, landscaping, snow removal, water and sewer.

### Call listing agent to schedule a tour

# **Sunset Village**

296 W. Sunset Avenue Coeur d'Alene, ID 83815









## **Neighboring Tenants:**

Las Chavelas AAA - Coeur d'Alene Sandbaggerz Golf The Barbershop Coeur d'Alene Wigs And Many More! Bedrock Jewelers The Beauty Lounge

KIEMLEHAGOOD





# Sunset Village

296 W. Sunset Avenue Coeur d'Alene, ID 83815

#### **PAT EBERLIN**

208.215.1375 pat.eberlin@kiemlehagood.com

1579 W. RIVERSTONE DRIVE, SUITE 102



**OFFICE LOCATIONS**SPOKANE | COEUR D'ALENE | TRI-CITIES | PALOUSE | MISSOULA

No warranty or representation, expressed or implied, is made by Kiemle Hagood, its agents or its employees as to the accuracy of the information contained herein. All information furnished is from sources deemed reliable and submitted subject to errors, omissions, change of terms and conditions, prior sale, lease or financing, or withdrawal without notice. No one s