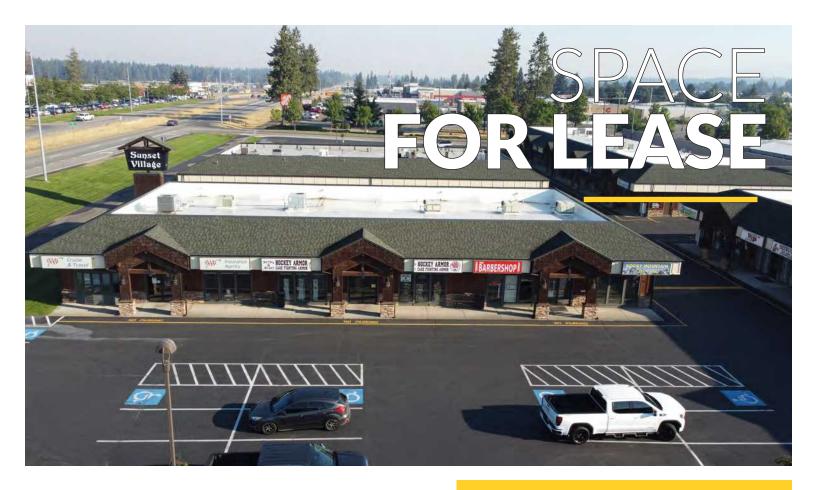

# **Sunset Village**

296 W. Sunset Avenue Coeur d'Alene, ID 83815

### **RETAIL/OFFICE SPACE**

Total Building Size: ±45,840 SF Total Lot Size: ±3.858 Acres

Parcel #: C816001001A / C816001004A

Year Built: 1985

Centrally Located in Coeur d'Alene Highway 95 Frontage Location

Excellent Ingress/Egress, Exposure and Parking