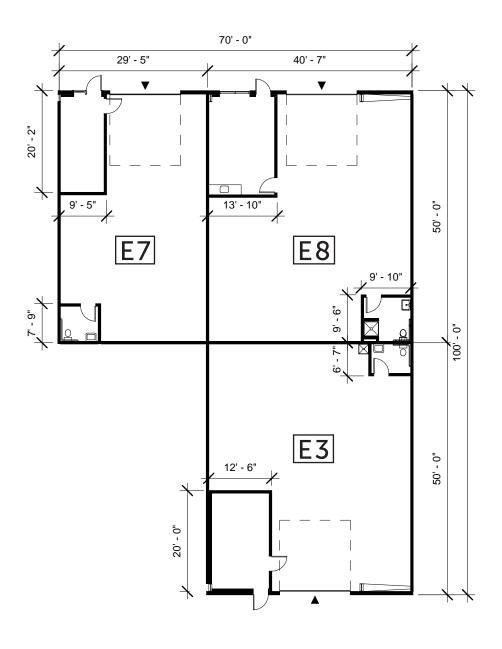

#### CALL BROKERS FOR LEASE RATES

|           | NORTH BUILDINGS AVAILABILITY |             |                                   |  |  |  |
|-----------|------------------------------|-------------|-----------------------------------|--|--|--|
| Bldg/Unit | Total Size                   | Office Size | Comments                          |  |  |  |
| E3/7/8    | 5,536 SF                     | 968 SF      | 3 Grade-level door                |  |  |  |
| D1/10     | 4,014 SF                     | 462 SF      | 2 Grade-level door                |  |  |  |
| F1        | 2,004 SF                     | 62 SF       | Available now; 1 Grade-level door |  |  |  |

| NORTH BUILDINGS AVAILABILITY |            |             |                    |  |  |
|------------------------------|------------|-------------|--------------------|--|--|
| Bldg/Unit                    | Total Size | Office Size | Comments           |  |  |
| E3/7/8                       | 5,536 SF   | 968 SF      | 3 Grade-level door |  |  |