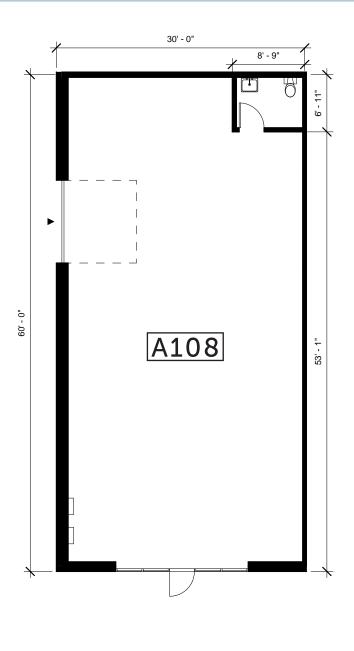

| SOUTH BUILDINGS AVAILABILITY |            |             |                                   |  |
|------------------------------|------------|-------------|-----------------------------------|--|
| Bldg/Unit                    | Total Size | Office Size | Comments                          |  |
| A108                         | 1,804 SF   | 61 SF       | Available now; 1 Grade-level door |  |
| C104                         | 1,803 SF   | 220 SF      | Available now; 1 Grade-level door |  |
| C107                         | 1,803 SF   | 220 SF      | Available now; 1 Grade-level door |  |

|           | SOUTH BUILDINGS AVAILABILITY |             |                                   |  |  |  |
|-----------|------------------------------|-------------|-----------------------------------|--|--|--|
| Bldg/Unit | Total Size                   | Office Size | Comments                          |  |  |  |
| A108      | 1,804 SF                     | 61 SF       | Available now; 1 Grade-level door |  |  |  |