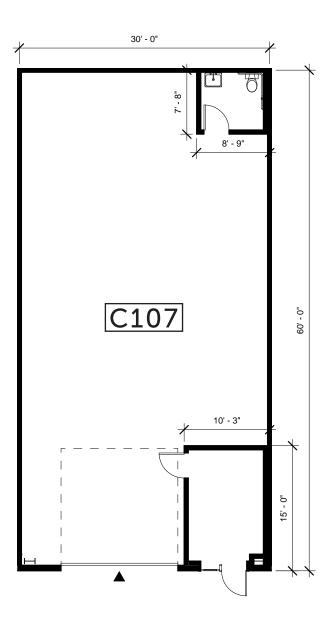

| SOUTH BUILDINGS AVAILABILITY |            |             |                                   |  |
|------------------------------|------------|-------------|-----------------------------------|--|
| Bldg/Unit                    | Total Size | Office Size | Comments                          |  |
| A108                         | 1,804 SF   | 61 SF       | Available now; 1 Grade-level door |  |
| C104                         | 1,803 SF   | 220 SF      | Available now; 1 Grade-level door |  |
| C107                         | 1,803 SF   | 220 SF      | Available now; 1 Grade-level door |  |

| SOUTH BUILDINGS AVAILABILITY |            |             |                                   |  |  |
|------------------------------|------------|-------------|-----------------------------------|--|--|
| Bldg/Unit                    | Total Size | Office Size | Comments                          |  |  |
| C107                         | 1,803 SF   | 220 SF      | Available now; 1 Grade-level door |  |  |