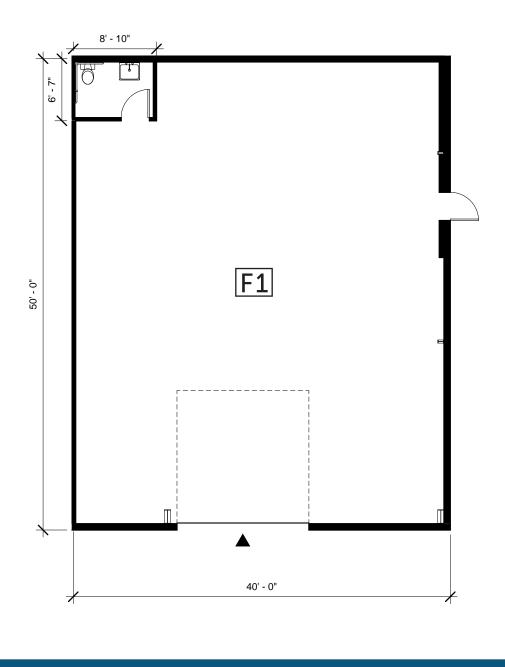

#### CALL BROKERS FOR LEASE RATES

|           | NORTH BUILDINGS AVAILABILITY |             |                                   |  |  |  |
|-----------|------------------------------|-------------|-----------------------------------|--|--|--|
| Bldg/Unit | Total Size                   | Office Size | Comments                          |  |  |  |
| E3/7/8    | 5,536 SF                     | 968 SF      | 3 Grade-level door                |  |  |  |
| D1/10     | 4,014 SF                     | 462 SF      | 2 Grade-level door                |  |  |  |
| F1        | 2,004 SF                     | 62 SF       | Available now; 1 Grade-level door |  |  |  |

| NORTH BUILDINGS AVAILABILITY |            |             |                                   |  |  |
|------------------------------|------------|-------------|-----------------------------------|--|--|
| Bldg/Unit                    | Total Size | Office Size | Comments                          |  |  |
| F1                           | 2,004 SF   | 62 SF       | Available now; 1 Grade-level door |  |  |