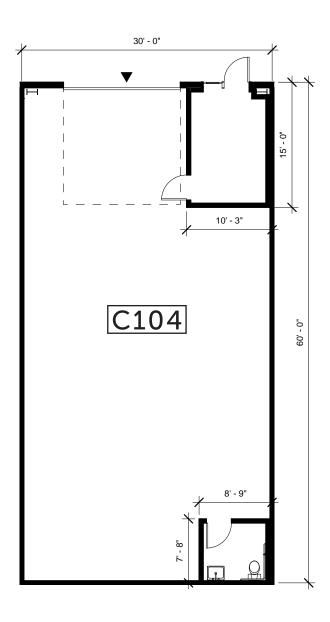

| SOUTH BUILDINGS AVAILABILITY |            |             |                                   |  |
|------------------------------|------------|-------------|-----------------------------------|--|
| Bldg/Unit                    | Total Size | Office Size | Comments                          |  |
| A108                         | 1,804 SF   | 61 SF       | Available now; 1 Grade-level door |  |
| C104                         | 1,803 SF   | 220 SF      | Available now; 1 Grade-level door |  |
| C107                         | 1,803 SF   | 220 SF      | Available now; 1 Grade-level door |  |

|           | SOUTH BUILDINGS AVAILABILITY |             |                                   |  |  |  |
|-----------|------------------------------|-------------|-----------------------------------|--|--|--|
| Bldg/Unit | Total Size                   | Office Size | Comments                          |  |  |  |
| C104      | 1,803 SF                     | 220 SF      | Available now; 1 Grade-level door |  |  |  |