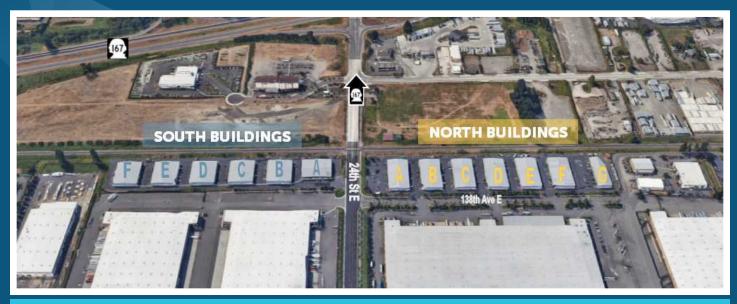

#### CALL BROKERS FOR LEASE RATES

|           | NORTH BUILDINGS AVAILABILITY |             |                                   |  |  |  |
|-----------|------------------------------|-------------|-----------------------------------|--|--|--|
| Bldg/Unit | Total Size                   | Office Size | Comments                          |  |  |  |
| E3/7/8    | 5,536 SF                     | 968 SF      | 3 Grade-level door                |  |  |  |
| D1/10     | 4,014 SF                     | 462 SF      | 2 Grade-level door                |  |  |  |
| F1        | 2,004 SF                     | 62 SF       | Available now; 1 Grade-level door |  |  |  |

| SOUTH BUILDINGS AVAILABILITY |            |             |                                   |  |
|------------------------------|------------|-------------|-----------------------------------|--|
| Bldg/Unit                    | Total Size | Office Size | Comments                          |  |
| A108                         | 1,804 SF   | 61 SF       | Available now; 1 Grade-level door |  |
| C104                         | 1,803 SF   | 220 SF      | Available now; 1 Grade-level door |  |
| C107                         | 1,803 SF   | 220 SF      | Available now; 1 Grade-level door |  |