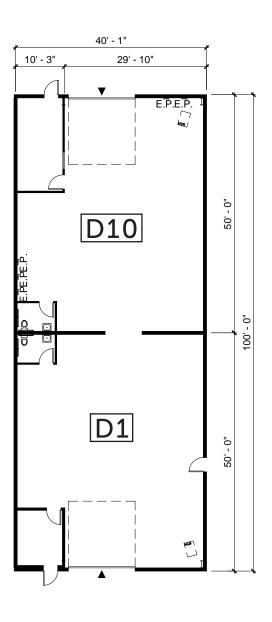

#### CALL BROKERS FOR LEASE RATES

|           | NORTH BUILDINGS AVAILABILITY |             |                                   |  |  |  |
|-----------|------------------------------|-------------|-----------------------------------|--|--|--|
| Bldg/Unit | Total Size                   | Office Size | Comments                          |  |  |  |
| E3/7/8    | 5,536 SF                     | 968 SF      | 3 Grade-level door                |  |  |  |
| D1/10     | 4,014 SF                     | 462 SF      | 2 Grade-level door                |  |  |  |
| F1        | 2,004 SF                     | 62 SF       | Available now; 1 Grade-level door |  |  |  |

| NORTH BUILDINGS AVAILABILITY |            |             |                    |  |  |
|------------------------------|------------|-------------|--------------------|--|--|
| Bldg/Unit                    | Total Size | Office Size | Comments           |  |  |
| D1/10                        | 4,014 SF   | 462 SF      | 2 Grade-level door |  |  |