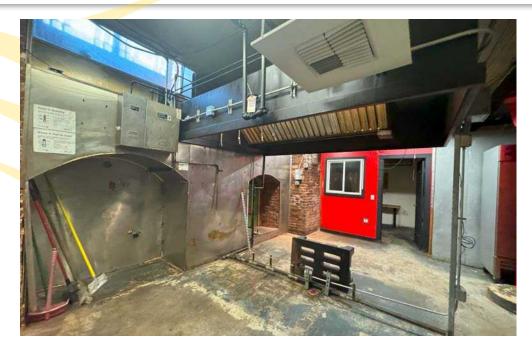

## FOR LEASE

88 Yesler 88 Yesler Wy, Seattle, WA 98104

#### Blake Weber | Ned Whalen Tim Weber | Don Whittles

First Western Properties, Tacoma-Inc. | 25.3472.0404 6402 Tacoma Mall Blvd., Tacoma, WA 98409 | fwp-inc.com

# PROPERTY DETAIL LISTING OVERVIEW

### **AVAILABLE**

### 2,145 SF \$28 PSF PLUS NNN

- Moments from I-5
- Existing restaurant infrastructure in place (type one hood, grease, walk-in)
- Full bar existing
- · ADA accessible
- Former Fat Shack



### **SEATTLE, WA FACTS**



**OVER 2,300 RESTAURANTS** 



POPULATION PROJECTED TO GROW 11% IN THE NEXT 5 YEARS



HOME TO DOZENS OF NATION-WIDE COMPANY HEADQUARTERS INCLUDING STARBUCKS, BOEING, AMAZON, MICROSOFT, AND MORE

# INTERIOR PHOTOS

88 Yesler 88 Yesler Wy, Seattle, WA 98104









# LOCATION AERIAL

88 Yesler 88 Yesler Wy, Seattle, WA 98104



### MARKET AERIAL

88 Yesler 88 Yesler Wy, Seattle, WA 98104



### DEMOGRAPHICS

88 Yesler 88 Yesler Wy, Seattle, WA 98104

Regis 2024



Tukwila

Renton

### **DEMOGRAPHICS**

### **POPULATION**

| 5 Minutes | 10 Minutes | 15 Minutes |
|-----------|------------|------------|
| 64,062    | 203,263    | 437,949    |

### **AVERAGE HH INCOME**

| 5 Minutes | 10 Minutes | 15 Minutes |
|-----------|------------|------------|
| \$132,070 | \$152,532  | \$172,260  |

#### DAYTIME POPULATION

| 5 Minutes | 10 Minutes | 15 Minutes |
|-----------|------------|------------|
| 180,722   | 322,839    | 479,394    |