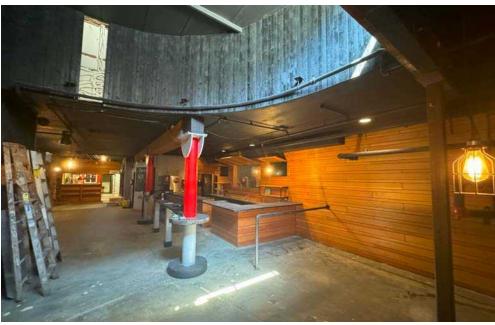

## FOR LEASE

88 Yesler 88 Yesler Wy, Seattle, WA 98104

#### Blake Weber | Ned Whalen Tim Weber | Don Whittles

First Western Properties, Tacoma-Inc. | 25.3472.0404 6402 Tacoma Mall Blvd., Tacoma, WA 98409 | fwp-inc.com

# PROPERTY DETAIL LISTING OVERVIEW

### **AVAILABLE**

### 2,145 SF \$28 PSF PLUS NNN

- Moments from I-5
- Existing restaurant infrastructure in place (type one hood, grease, walk-in)
- Full bar existing
- · ADA accessible
- Former Fat Shack



### **SEATTLE, WA FACTS**



**OVER 2,300 RESTAURANTS** 



POPULATION PROJECTED TO GROW 11% IN THE NEXT 5 YEARS



HOME TO DOZENS OF NATION-WIDE COMPANY HEADQUARTERS INCLUDING STARBUCKS, BOEING, AMAZON, MICROSOFT, AND MORE

# INTERIOR PHOTOS

88 Yesler 88 Yesler Wy, Seattle, WA 98104









# LOCATION AERIAL

88 Yesler 88 Yesler Wy, Seattle, WA 98104



### MARKET AERIAL

88 Yesler 88 Yesler Wy, Seattle, WA 98104



### DEMOGRAPHICS

88 Yesler 88 Yesler Wy, Seattle, WA 98104

Regis 2024



Tukwila

Renton

### **DEMOGRAPHICS**

### **POPULATION**

| 5 Minutes | 10 Minutes | 15 Minutes |
|-----------|------------|------------|
| 64,062    | 203,263    | 437,949    |

### **AVERAGE HH INCOME**

| 5 Minutes | 10 Minutes | 15 Minutes |
|-----------|------------|------------|
| \$132,070 | \$152,532  | \$172,260  |

#### DAYTIME POPULATION

| 5 Minutes | 10 Minutes | 15 Minutes |
|-----------|------------|------------|
| 180,722   | 322,839    | 479,394    |