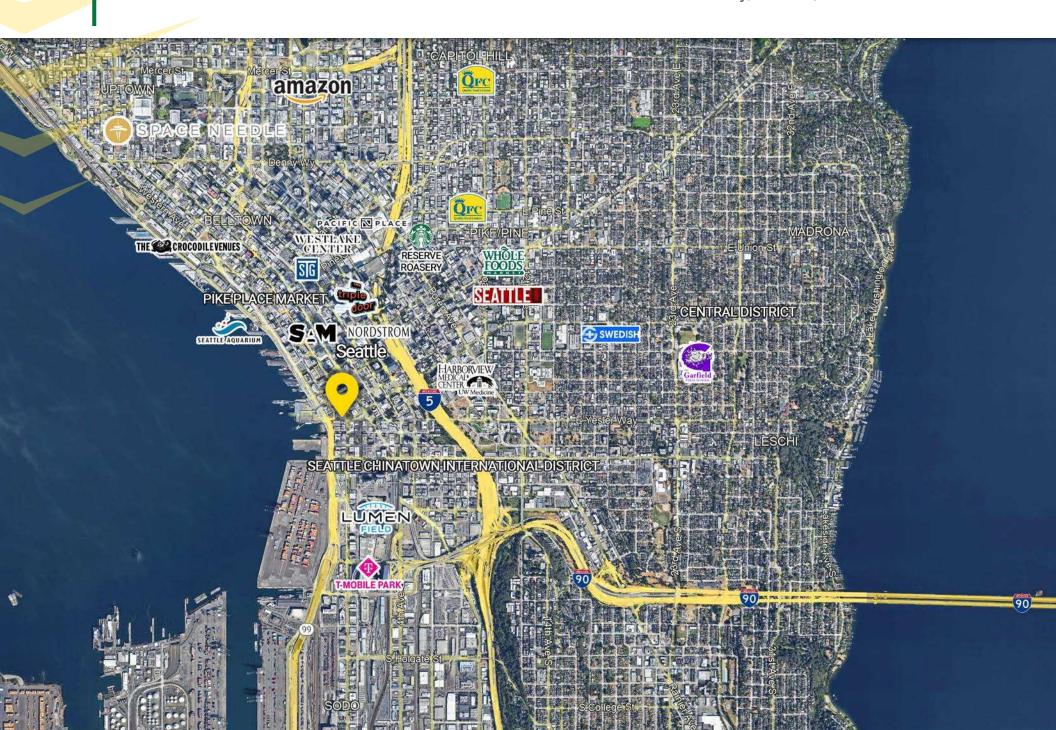

m Weber | Don Whittles

First Western Properties, Tacoma-Inc. | 25.3472.0404 6402 Tacoma Mall Blvd., Tacoma, WA 98409 | fwp-inc.com

# PROPERTY DETAIL LISTING OVERVIEW

### **AVAILABLE**

### 2,145 SF \$28 PSF PLUS NNN

- Moments from I-5
- Existing restaurant infrastructure in place (type one hood, grease, walk-in)
- Full bar existing
- · ADA accessible
- Former Fat Shack



### **SEATTLE, WA FACTS**



**OVER 2,300 RESTAURANTS** 



POPULATION PROJECTED TO GROW 11% IN THE NEXT 5 YEARS



HOME TO DOZENS OF NATION-WIDE COMPANY HEADQUARTERS INCLUDING STARBUCKS, BOEING, AMAZON, MICROSOFT, AND MORE

# INTERIOR PHOTOS

88 Yesler 88 Yesler Wy, Seattle, WA 98104









# LOCATION AERIAL

88 Yesler 88 Yesler Wy, Seattle, WA 98104



### MARKET AERIAL

88 Yesler 88 Yesler Wy, Seattle, WA 98104



### DEMOGRAPHICS

88 Yesler 88 Yesler Wy, Seattle, WA 98104

Regis 2024



Tukwila

Renton

### **DEMOGRAPHICS**

### **POPULATION**

| 5 Minutes | 10 Minutes | 15 Minutes |
|-----------|------------|------------|
| 64,062    | 203,263    | 437,949    |

### **AVERAGE HH INCOME**

| 5 Minutes | 10 Minutes | 15 Minutes |
|-----------|------------|------------|
| \$132,070 | \$152,532  | \$172,260  |

#### DAYTIME POPULATION

| 5 Minutes | 10 Minutes | 15 Minutes |
|-----------|------------|------------|
| 180,722   | 322,839    | 479,394    |