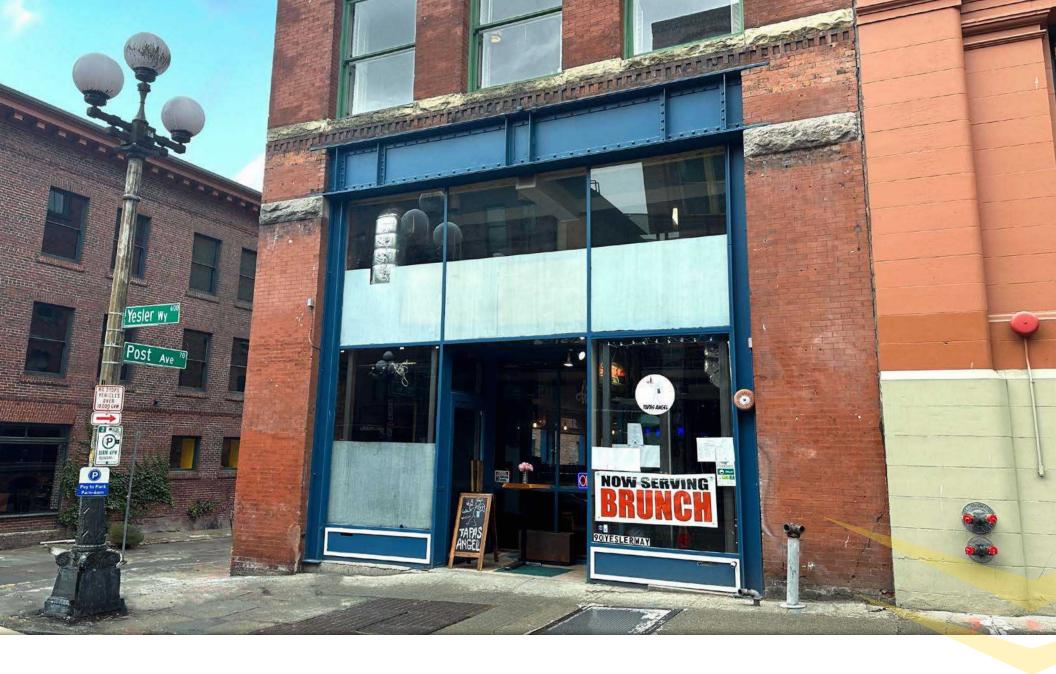

## FOR LEASE

88 Yesler 88 Yesler Wy, Seattle, WA 98104

### 2,145 SF \$28 PSF PLUS NNN

- Moments from I-5
- Existing restaurant infrastructure in place (type one hood, grease, walk-in)
- Full bar existing
- · ADA accessible
- Former Fat Shack