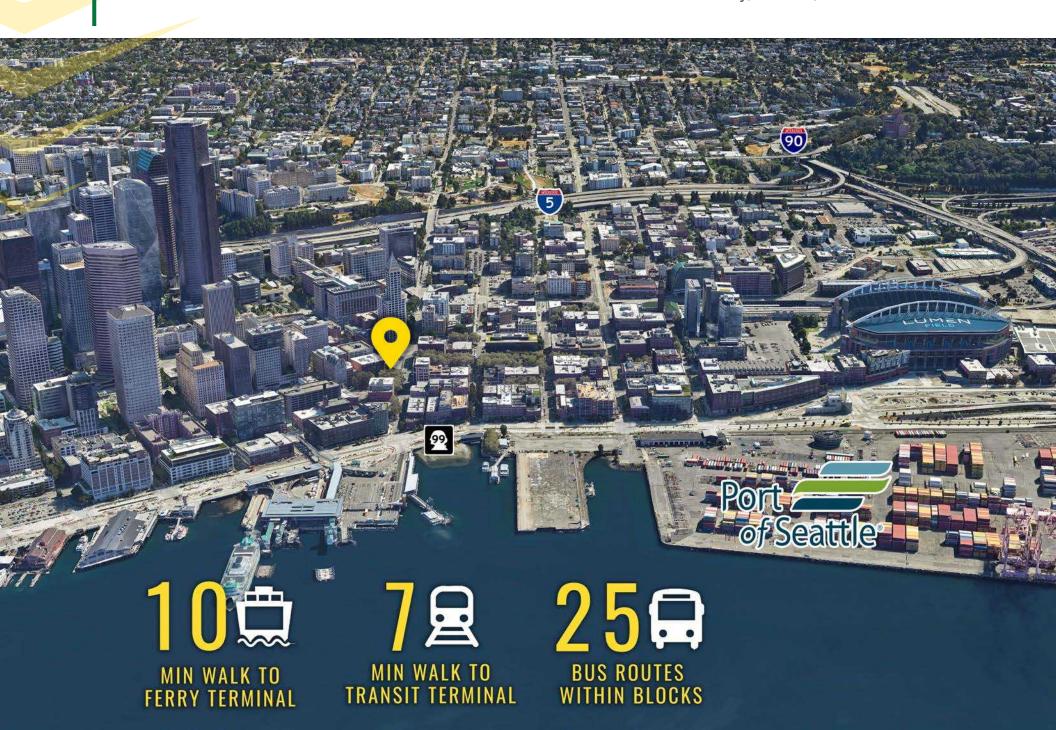

8 Yesler Wy, Seattle, WA 98104

#### Blake Weber | Ned Whalen Tim Weber | Don Whittles

First Western Properties, Tacoma-Inc. | 25.3472.0404 6402 Tacoma Mall Blvd., Tacoma, WA 98409 | fwp-inc.com

# PROPERTY DETAIL LISTING OVERVIEW

### **AVAILABLE**

### 2,145 SF \$28 PSF PLUS NNN

- Moments from I-5
- Existing restaurant infrastructure in place (type one hood, grease, walk-in)
- Full bar existing
- · ADA accessible
- Former Fat Shack



### **SEATTLE, WA FACTS**



**OVER 2,300 RESTAURANTS** 



POPULATION PROJECTED TO GROW 11% IN THE NEXT 5 YEARS



HOME TO DOZENS OF NATION-WIDE COMPANY HEADQUARTERS INCLUDING STARBUCKS, BOEING, AMAZON, MICROSOFT, AND MORE

# INTERIOR PHOTOS

88 Yesler 88 Yesler Wy, Seattle, WA 98104









# LOCATION AERIAL

88 Yesler 88 Yesler Wy, Seattle, WA 98104



### MARKET AERIAL

88 Yesler 88 Yesler Wy, Seattle, WA 98104



### DEMOGRAPHICS

88 Yesler 88 Yesler Wy, Seattle, WA 98104

Regis 2024



Tukwila

Renton

### **DEMOGRAPHICS**

### **POPULATION**

| 5 Minutes | 10 Minutes | 15 Minutes |
|-----------|------------|------------|
| 64,062    | 203,263    | 437,949    |

### **AVERAGE HH INCOME**

| 5 Minutes | 10 Minutes | 15 Minutes |
|-----------|------------|------------|
| \$132,070 | \$152,532  | \$172,260  |

#### DAYTIME POPULATION

| 5 Minutes | 10 Minutes | 15 Minutes |
|-----------|------------|------------|
| 180,722   | 322,839    | 479,394    |