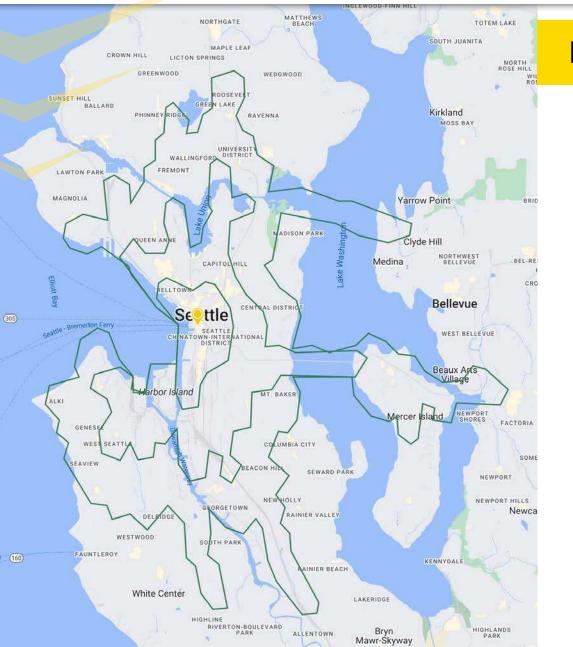

4 6402 Tacoma Mall Blvd., Tacoma, WA 98409 | fwp-inc.com

# PROPERTY DETAIL LISTING OVERVIEW

### **AVAILABLE**

### 2,145 SF \$28 PSF PLUS NNN

- Moments from I-5
- Existing restaurant infrastructure in place (type one hood, grease, walk-in)
- Full bar existing
- · ADA accessible
- Former Fat Shack



### **SEATTLE, WA FACTS**



**OVER 2,300 RESTAURANTS** 



POPULATION PROJECTED TO GROW 11% IN THE NEXT 5 YEARS



HOME TO DOZENS OF NATION-WIDE COMPANY HEADQUARTERS INCLUDING STARBUCKS, BOEING, AMAZON, MICROSOFT, AND MORE

# INTERIOR PHOTOS

88 Yesler 88 Yesler Wy, Seattle, WA 98104









# LOCATION AERIAL

88 Yesler 88 Yesler Wy, Seattle, WA 98104



### MARKET AERIAL

88 Yesler 88 Yesler Wy, Seattle, WA 98104



### DEMOGRAPHICS

88 Yesler 88 Yesler Wy, Seattle, WA 98104

Regis 2024



Tukwila

Renton

### **DEMOGRAPHICS**

### **POPULATION**

| 5 Minutes | 10 Minutes | 15 Minutes |
|-----------|------------|------------|
| 64,062    | 203,263    | 437,949    |

### **AVERAGE HH INCOME**

| 5 Minutes | 10 Minutes | 15 Minutes |
|-----------|------------|------------|
| \$132,070 | \$152,532  | \$172,260  |

#### DAYTIME POPULATION

| 5 Minutes | 10 Minutes | 15 Minutes |
|-----------|------------|------------|
| 180,722   | 322,839    | 479,394    |