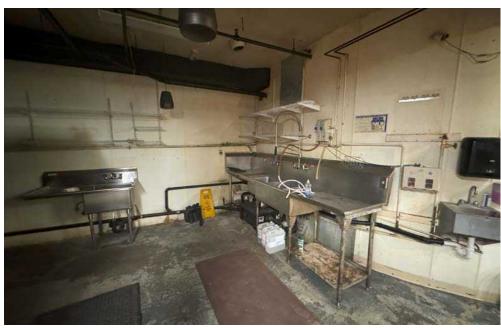

# INTERIOR PHOTOS

88 Yesler 88 Yesler Wy, Seattle, WA 98104

### 2,145 SF \$28 PSF PLUS NNN

- Moments from I-5
- Existing restaurant infrastructure in place (type one hood, grease, walk-in)
- Full bar existing
- · ADA accessible
- Former Fat Shack