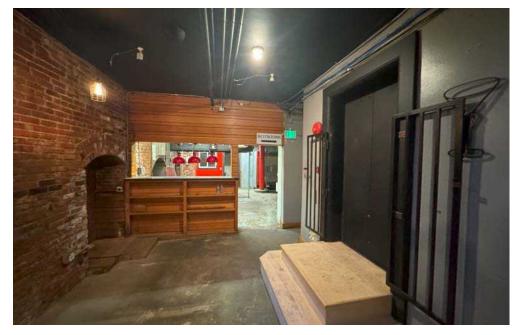

# INTERIOR PHOTOS

88 Yesler 88 Yesler Wy, Seattle, WA 98104

### 2,145 SF \$28 PSF PLUS NNN

- Moments from I-5
- Existing restaurant infrastructure in place (type one hood, grease, walk-in)
- Full bar existing
- · ADA accessible
- Former Fat Shack