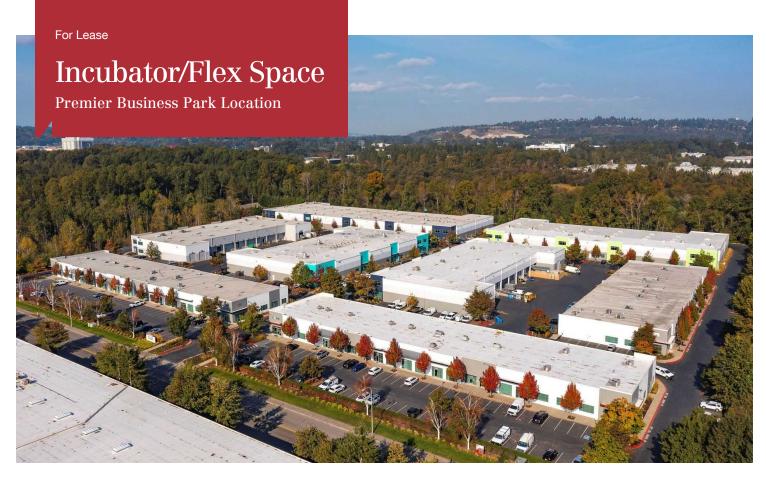

# Oakesdale Commerce Center

800-1020 SW 34th St, Renton, WA

- Typical sizes range from 3,000 SF 7,500 SF
- Grade Level loading
- 16' clear height
- Premier business park in Renton
- · Newer construction with abundant parking
- Great location right off SR-167, I-5 & I-405
- Call for rates