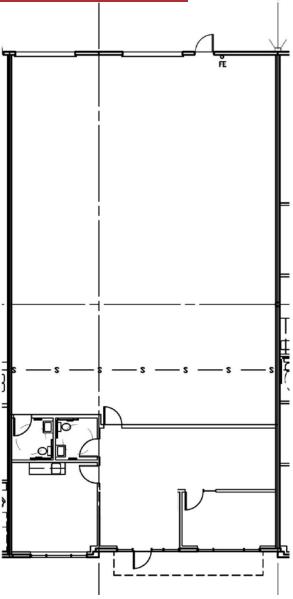

### W2, Suite C

| Building,<br>Suite | Size (SF)<br>(Office SF) | Shell Rate<br>Office Rate | Clear<br>Height | Loading | Available | Comments             |
|--------------------|--------------------------|---------------------------|-----------------|---------|-----------|----------------------|
| W2,<br>Suite C     | 3,816<br>(1,020)         | Call for rates            | 16'             | 2 GL    | Now       | Great frontage space |