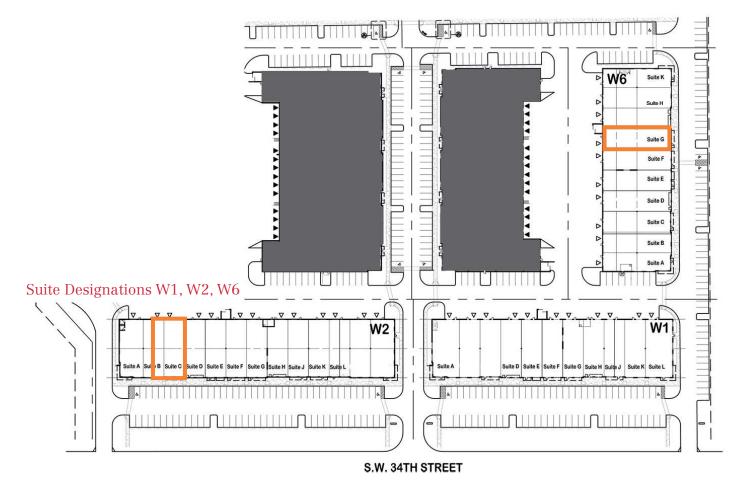

## Incubator Space Available

| Building,<br>Suite | Size (SF)<br>(Office SF) | Shell Rate<br>Office Rate | Clear<br>Height | Loading | Available | Comments                                               |
|--------------------|--------------------------|---------------------------|-----------------|---------|-----------|--------------------------------------------------------|
| W2,<br>Suite C     | 3,816<br>(1,020)         | Call for rates            | 16'             | 2 GL    | Now       | Great frontage space                                   |
| W6,<br>Suite G     | 3,019<br>(1,623)         | Call for rates            | 16'             | 1 GL    | Now       | Market ready improvements complete; ready for move in. |

### W2, Suite C

| Building,<br>Suite | Size (SF)<br>(Office SF) | Shell Rate<br>Office Rate | Clear<br>Height | Loading | Available | Comments             |
|--------------------|--------------------------|---------------------------|-----------------|---------|-----------|----------------------|
| W2,<br>Suite C     | 3,816<br>(1,020)         | Call for rates            | 16'             | 2 GL    | Now       | Great frontage space |

### W6, Suite G

| Building,<br>Suite | Size (SF)<br>(Office SF) | Shell Rate<br>Office Rate | Clear<br>Height | Loading | Available | Comments                     |
|--------------------|--------------------------|---------------------------|-----------------|---------|-----------|------------------------------|
| W6,                | 3,019                    | Call for rates            | 16'             | 1 GL    | Now       | Market ready improvements    |
| Suite G            | (1,623)                  |                           |                 |         |           | complete; ready for move in. |