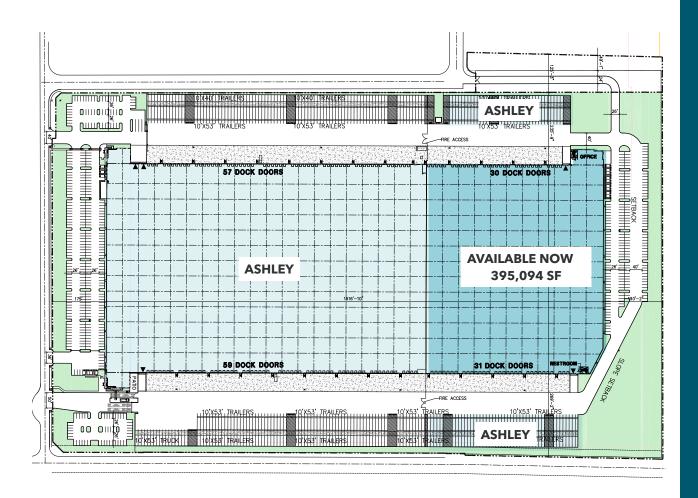

# ASHLEY DISTRIBUTION CENTER - FREDERICKSON INDUSTRIAL PARK

395,094 SF For Lease Available Now

20623 34TH AVE E SPANAWAY, WA

#### **BUILDING INFORMATION**

Available Now

395,094 SF

Build-to-suit office

Concrete tilt construction; reinforced slab

Three phase power

ESFR fire protection

40' clear height

Cross Dock - 61 Total Docks

Dock packages on all doors (shelters, bumpers & mechanical levelers)