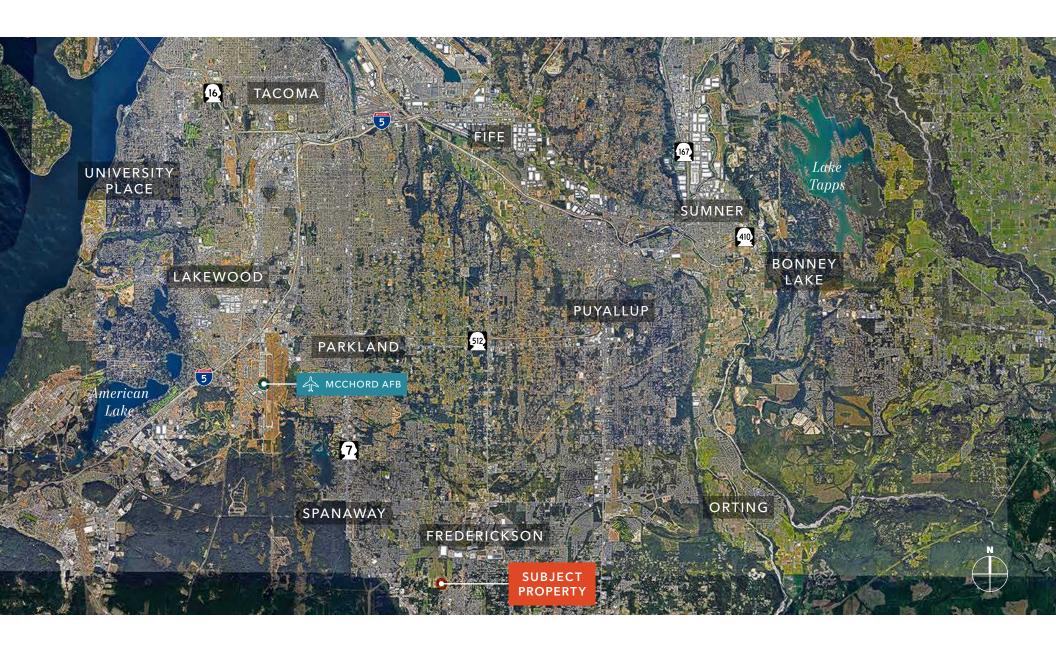

# ASHLEY DISTRIBUTION CENTER - FREDERICKSON INDUSTRIAL PARK

395,094 SF For Lease Available Now

20623 34TH AVE E SPANAWAY, WA