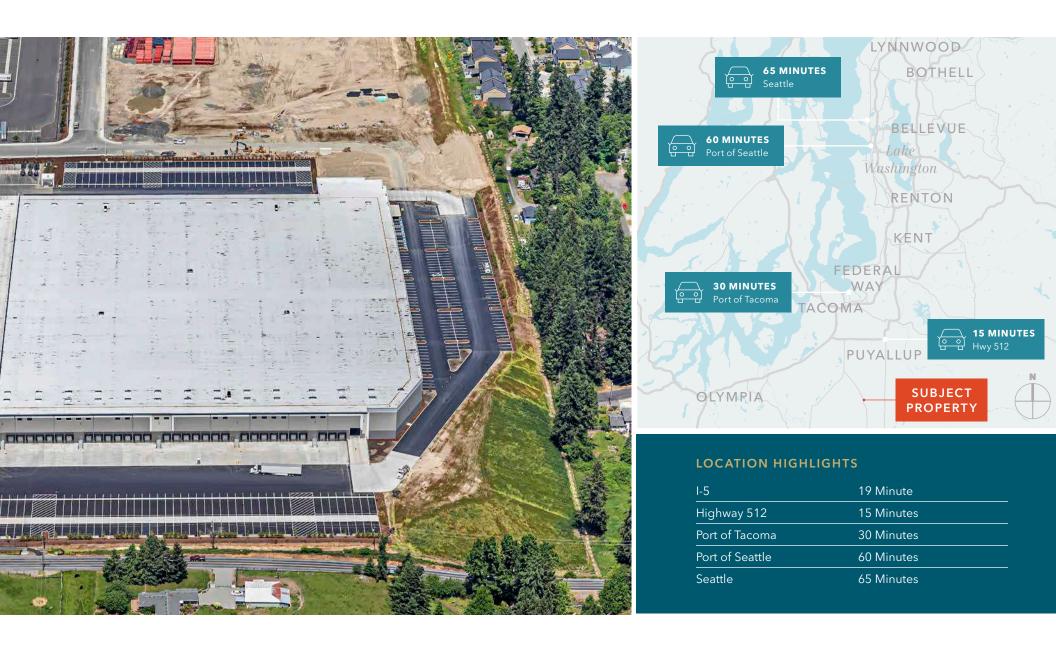

# ASHLEY DISTRIBUTION CENTER - FREDERICKSON INDUSTRIAL PARK

395,094 SF For Lease Available Now

20623 34TH AVE E SPANAWAY, WA