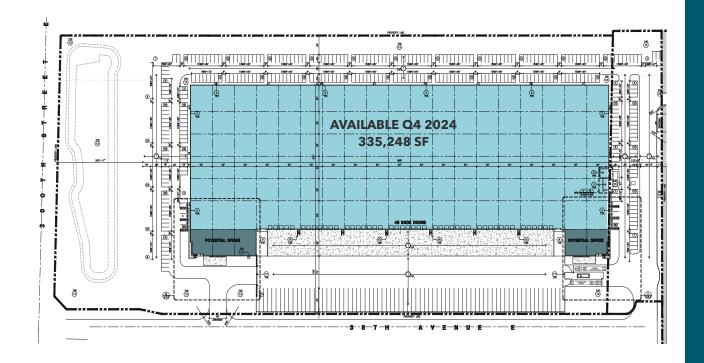

## **BUILDING INFORMATION**

BTS - 12 Month Delivery

335,248 SF

Site Work Completed

Offsites Completed

Pad and Permit Ready

Build-to-suit office

Concrete tilt construction; reinforced slab

Three phase power

ESFR fire protection

40' clear height

46 Dock Doors

Dock packages on all doors (shelters, bumpers & mechanical levelers)