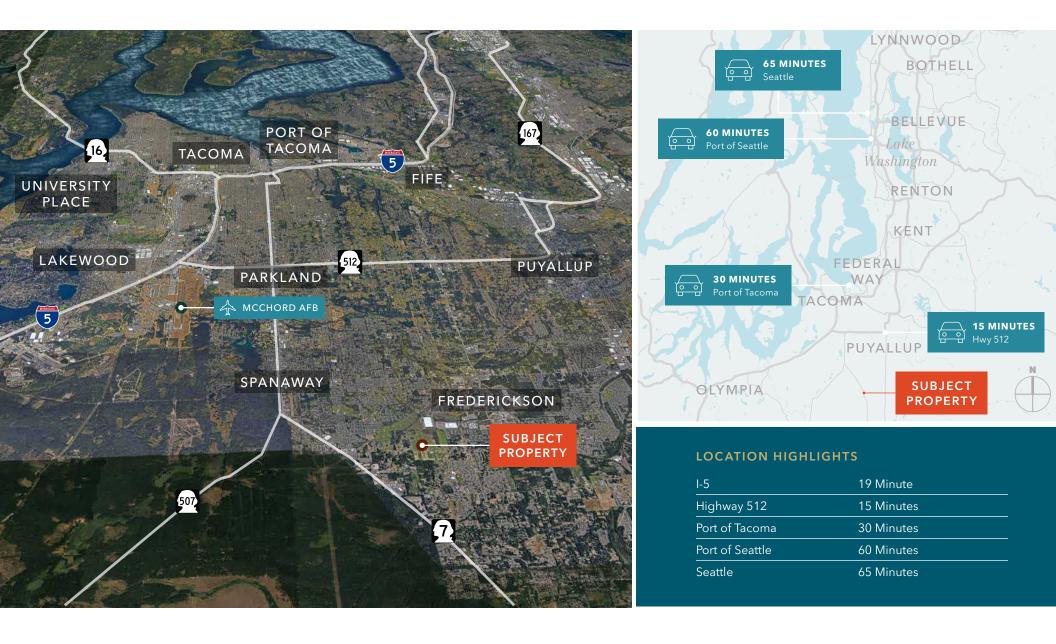

## **BUILDING INFORMATION**

BTS - 12 Month Delivery

335,248 SF

Site Work Completed

Offsites Completed

Pad and Permit Ready

Build-to-suit office

Concrete tilt construction; reinforced slab

Three phase power

ESFR fire protection

40' clear height

46 Dock Doors

Dock packages on all doors (shelters, bumpers & mechanical levelers)

# TY CLARKE

Kidder Mathews 253.722.1419 ty.clarke@kidder.com

# TODD CLARKE

Kidder Mathews 253.722.1422 todd.clarke@kidder.com

## AARON HODGDON

Hodgdon Group 909.229.2192 aaron@hodgdongroup.com

#### KIDDER.COM







# ASHLEY DISTRIBUTION CENTER - FREDERICKSON INDUSTRIAL PARK



#### KIDDER.COM

This information supplied herein is from sources we deem reliable. It is provided without any representation, warranty, or guarantee, expressed or implied as to its accuracy. Prospective Buyer or Tenant should conduct an independent investigation and verification of all matters deemed to be material, including, but not limited to, statements of income and expenses. Consult your attorney, accountant, or other professional advisor.







## KIDDER.COM

This information supplied herein is from sources we deem reliable. It is provided without any representation, warranty, or guarantee, expressed or implied as to its accuracy. Prospective Buyer or Tenant should conduct an independent investigation and verification of all matters deemed to be material, including, but not limi