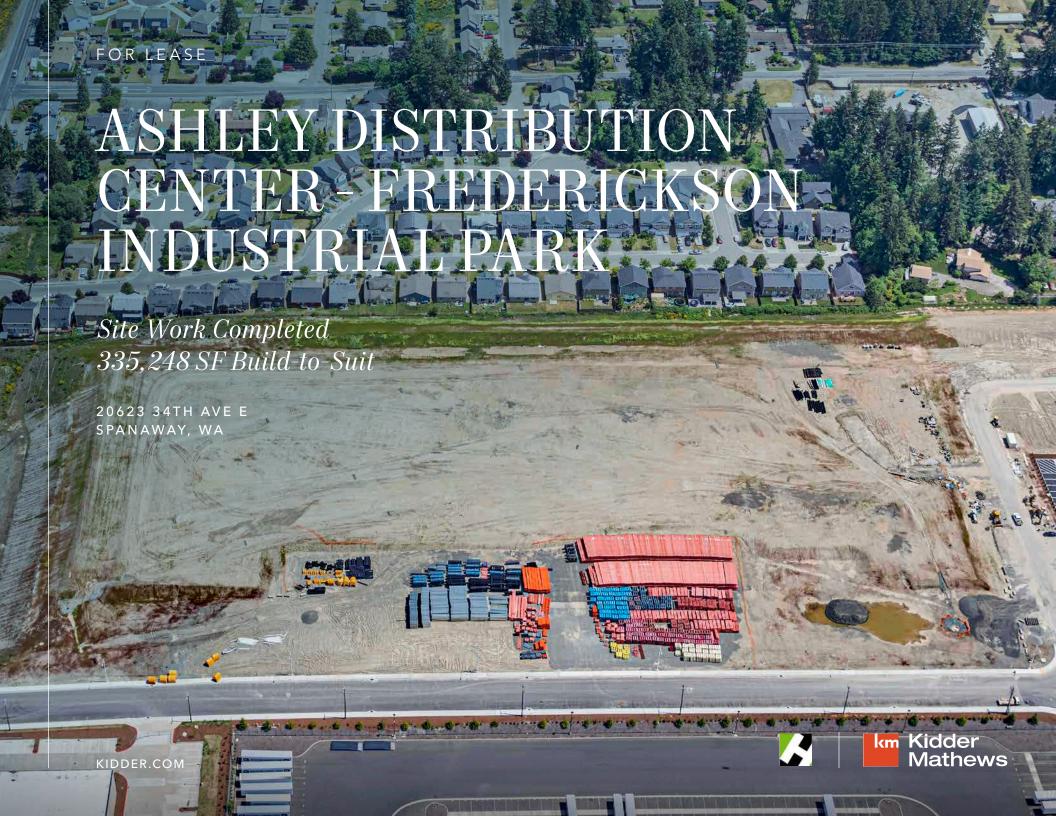

# ASHLEY DISTRIBUTION CENTER - FREDERICKSON INDUSTRIAL PARK

## **BUILDING INFORMATION**

BTS - 12 Month Delivery

335,248 SF

Site Work Completed

Offsites Completed

Pad and Permit Ready

Build-to-suit office

Concrete tilt construction; reinforced slab