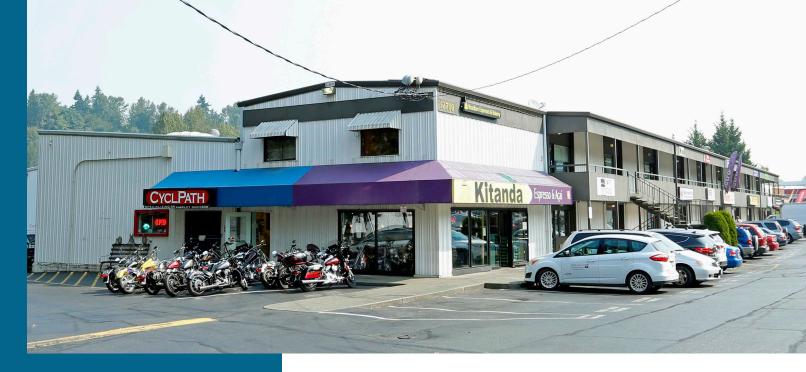

## FOR LEASE OFFICE & INDUSTRIAL

## SHORT TERM OPPORTUNITY

12700 NE 124TH ST KIRKLAND, WA

Josh Satterlee t 425-362-1396 josh.satterlee@nmrk.com

Blake Bentz t 425-362-1391 blake.bentz@nmrk.com

## **Property Details**

| Short Term Le  | ases - available t | hrough 8/31/202     | 4                     |  |
|----------------|--------------------|---------------------|-----------------------|--|
| Flexible Space | e Configurations   |                     |                       |  |
| Ample Parking  | g                  |                     |                       |  |
| Close Proximi  | ty to Totem Lake   | Village & Kirklan   | d Waterfront          |  |
| Office:        | Suite 202A         | 350 SF              |                       |  |
|                | Suite 209          | 700 SF              |                       |  |
| Industrial:    | Suite 25-27        | 14,000 SF           | 1 GL Door             |  |
|                | Suite 29           | 2,000 SF            |                       |  |
| Flex:          | Suite 20/5         | 2,000 SF / 700 SF r | retail/flex 1 DH Door |  |
|                | Suite 7-8, 17-18   | 4,000 SF / 1,400 SF | retail/flex 1 DH Door |  |
|                |                    |                     |                       |  |