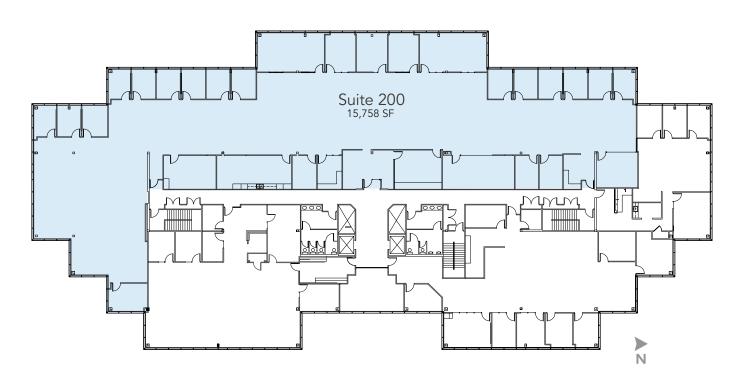

#### CBRE, Inc.

929 108th Ave NE Suite 700 Bellevue, WA 98004

Suite 200 | ±15,758 SF Divisble Available with 60 days notice As-Built Plan