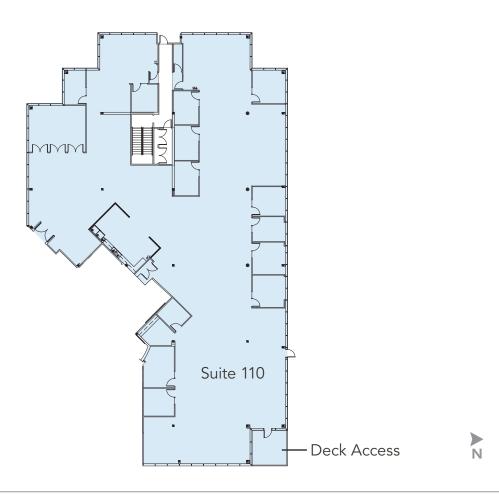

#### CBRE, Inc.

929 108th Ave NE Suite 700 Bellevue, WA 98004

Suite 110 | ±14,131 RSF Available Now As-Built Plan