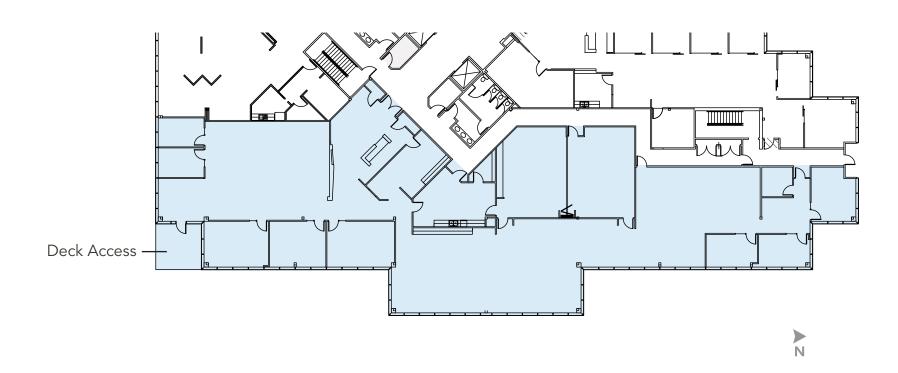

#### CBRE, Inc.

929 108th Ave NE Suite 700 Bellevue, WA 98004

Suite 100 | ±10,765 SF Available October 1, 2025, or sooner