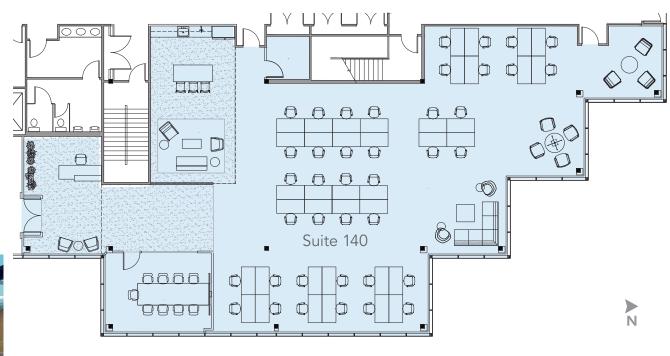

Suite 140 | ± 5,063 RSF Available Now Market Ready Suite Click to view virtual tour