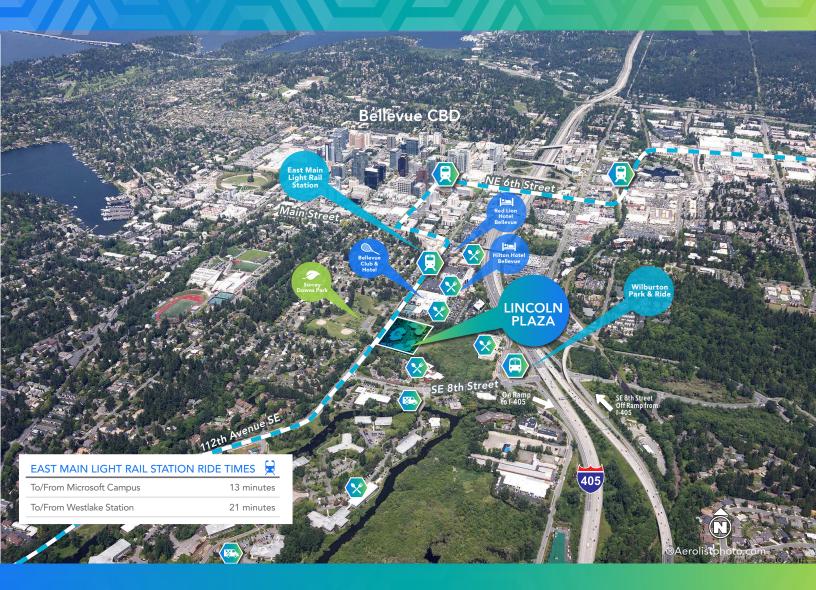

6 EV Charging Stations

New Tenant Pavilion Building Coming Soon

Professionally Managed by KGIP

Walking Distance to the future East Main Light Rail Station