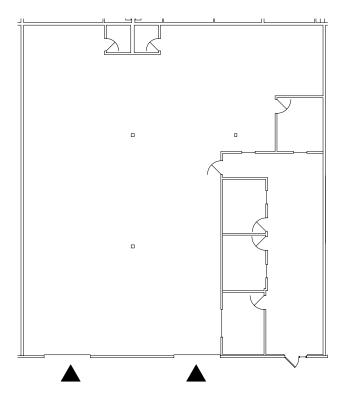

## SeaTac Industrial Park Building 2 18940 13th Place South SeaTac, WA

4,896 Square Feet Available

## **Property Highlights**

- Approximatly 4,896 SF with 1,088 SF of Office
- 2 Dock High Doors
- 14'-16' clear height
- Located on Des Moines Memorial Drive, just South of SeaTac Int'l Airport
- Close proximity to 1-5, SR-99 and SR-509
- Loading best suited for box trucks Fire lane creates limited loading area
- Available Now
- Call for pricing