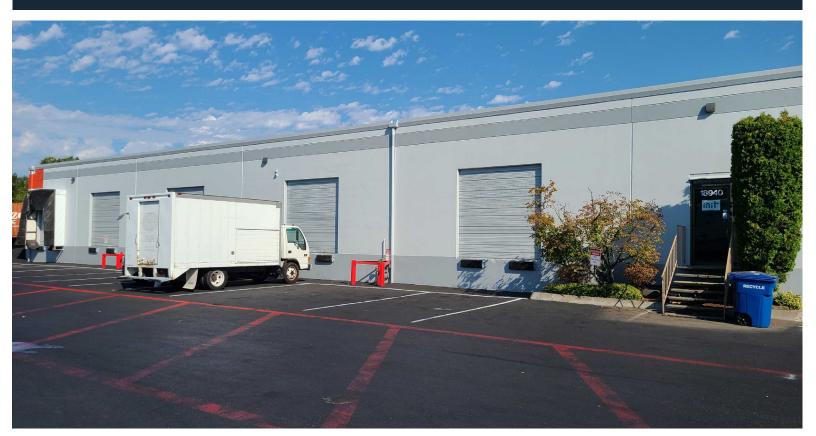

## SeaTac Industrial Park Building 2 18940 13th Place South SeaTac, WA

4,896 Square Feet Available

## **Property Highlights**

- Approximatly 4,896 SF with 1,088 SF of Office
- 2 Dock High Doors
- 14'-16' clear height
- Located on Des Moines Memorial Drive, just South of SeaTac Int'l Airport
- Close proximity to 1-5, SR-99 and SR-509
- Loading best suited for box trucks Fire lane creates limited loading area
- Available Now
- Call for pricing