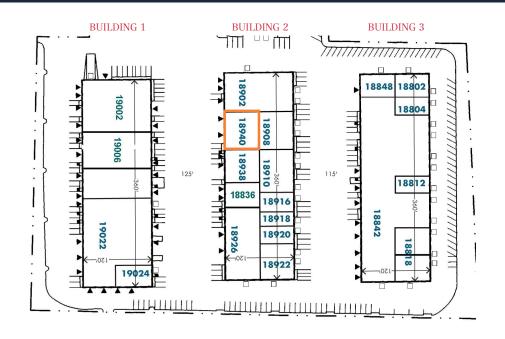

## SeaTac Industrial Park Building 2 18940 13th Place South SeaTac, WA

4,896 Square Feet Available

## **Property Highlights**

- Approximatly 4,896 SF with 1,088 SF of Office
- 2 Dock High Doors
- 14'-16' clear height
- Located on Des Moines Memorial Drive, just South of SeaTac Int'l Airport
- Close proximity to 1-5, SR-99 and SR-509
- Loading best suited for box trucks Fire lane creates limited loading area
- Available Now
- Call for pricing