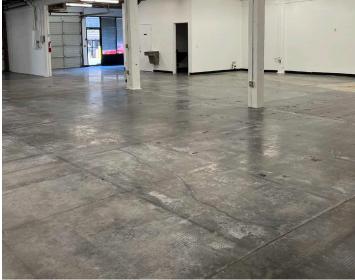

#### **SUITE 150**

Flex space

3,455 SF

Open plan, high ceilings

Former martial arts studio

## SUITE 150 PHOTOS