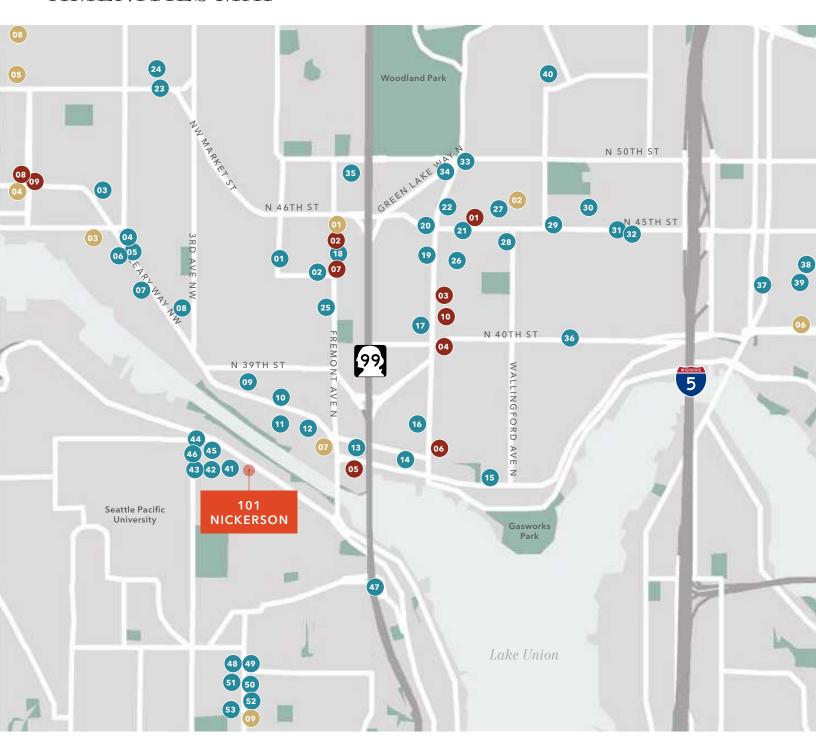

### **AMENITIES MAP**

#### KIDDER.COM

| EAT + DRINK                        | 27 Molly Moon's Homemade Ice Cream | GROCERY + SHOPPING               |
|------------------------------------|------------------------------------|----------------------------------|
| 01 Lighthouse Roasters             | 28 Julia's in Wallingford          | 01 Marketime Foods               |
| 02 Paseo Fremont                   | 29 The Octopus Bar                 | 02 QFC                           |
| 03 Giddy Up Burgers                | 30 Ezell's Famous Chicken          | 03 Fred Meyer                    |
| 04 Bad Jimmy's Berwing Co          | 31 Dick's Drive-In                 | 04 Trader Joe's                  |
| os 4Bs - Ballard Grill & Alehouse  | 32 Rancho Bravo Tacos              | 05 Safeway                       |
| 06 Hale's Brewery                  | 33 Bamboo Village                  | 06 District Market               |
| 07 Two Shoe BBQ                    | 34 Kidd Valley                     | o7 PCC Community Markets         |
| os Frelard Pizza Company           | 35 El Legendario Mexican           | 08 Ballard Market                |
| 09 The George & Dragon Pub         | 36 Irwin's Neighborhood Bakery     | 09 Trader Joes                   |
| 10 Nectar Lounge                   | 37 Portage Bay Cafe                |                                  |
| 11 Brouwer's Cafe                  | 38 Chipotle Mexican Grill          | HEALTH + SERVICES                |
| 12 Fremont Coffee Company          | 39 Starbucks                       | 01 Neighborcare Health           |
| 13 Milstead & Co                   | 40 Mighty-O Donuts                 | 02 Fremont Family Practice       |
| 14 Fremont Brewing Company         | 41 206 Burger Company              | 03 Community Psychiatric Clinic  |
| 15 The Essential Baking Company    | 42 Zeeks Pizza                     | 04 Emerald City Athletics        |
| 16 Monolin                         | 43 Two Kicks coffee                | 05 Anytime Ftiness               |
| 17 Pagliacci Pizza                 | 44 Byen Bakaery                    | 06 FUELhouse                     |
| 18 Uneeda Burger                   | 45 Thai Fusion Restaurant          | 07 The Yoga Tree                 |
| 19 Tutta Bella Neapolitan Pizzeria | 46 7-Eleven                        | 08 CorePower Yoga                |
| 20 Seattle Meowtropolitan          | 47 Canlis                          | 09 Meridian Women's Health       |
| 21 Tilth                           | 48 Homegrown                       | 10 Emerald City Emergency Clinic |
| 22 Blue Star Cafe & Pub            | 49 Grappa                          |                                  |
| 23 Slate Coffee Bar                | 50 Bounty Kitchen                  |                                  |
| 24 Veraci Pizza                    | 51 How to Cook a Wolf              |                                  |
| 25 Le Coin                         | 52 El Mezcalito                    |                                  |
| 26 Rocking Wok Taiwanese Cuisine   | 53 Elliott Bay Pizza               |                                  |