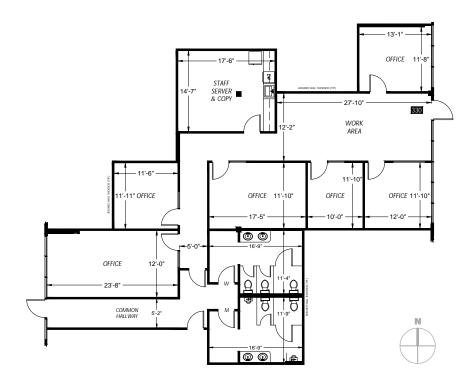

#### **SUITE 330**

Office space

2,135 SF

Open area and private offices

Fully remodeled

New kitchen

Former healthcare office space

NEAR SEATTLE PACIFIC UNIVERSITY

## SUITE 330 PHOTOS