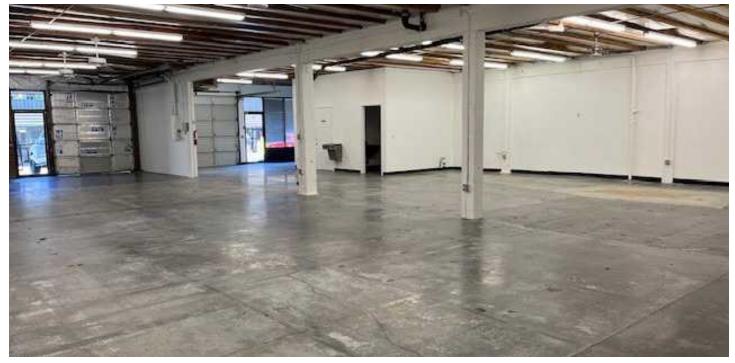

#### **SUITE 150**

Flex space

3,455 SF

Open plan, high ceilings

Former martial arts studio

## SUITE 150 PHOTOS