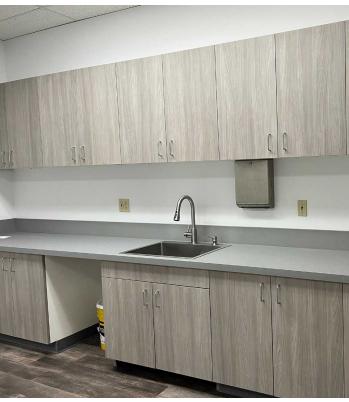

#### **SUITE 330**

Office space

2,135 SF

Open area and private offices

Fully remodeled

New kitchen

Former healthcare office space

NEAR SEATTLE PACIFIC UNIVERSITY

## SUITE 330 PHOTOS