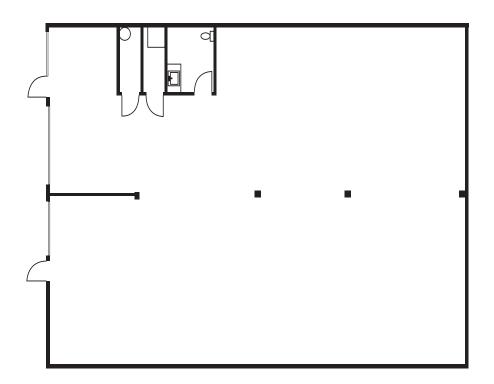

#### **SUITE 150**

Flex space

3,455 SF

Open plan, high ceilings

Former martial arts studio

### SUITE 150

3,455 SF

AVAILABLE

\$26.00

LEASE RATE (SF/YR) FULLY SERVICED

NOW