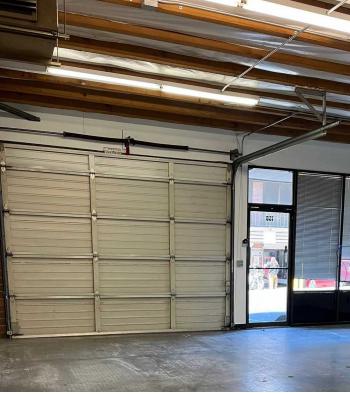

#### **SUITE 150**

Flex space

3,455 SF

Open plan, high ceilings

Former martial arts studio

## SUITE 150 PHOTOS