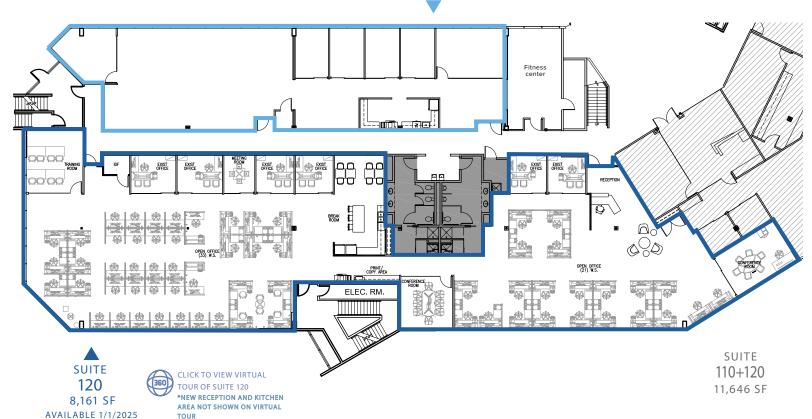

SPACE AVAILABLE

IST | 110+120 | 3,485 - 11,646

## **AS-BUILT FLOOR PLAN**

AVAILABLE NOW SUITE

> 110 3,485 SF

Sam Ziemba +1 425 974 4005 sam.ziemba@jll.com

Jake Bos +1 425 974 4086 jake.bos@jll.com

Bailey Hallis +1 425 974 4009 bailey.hallis@jll.com