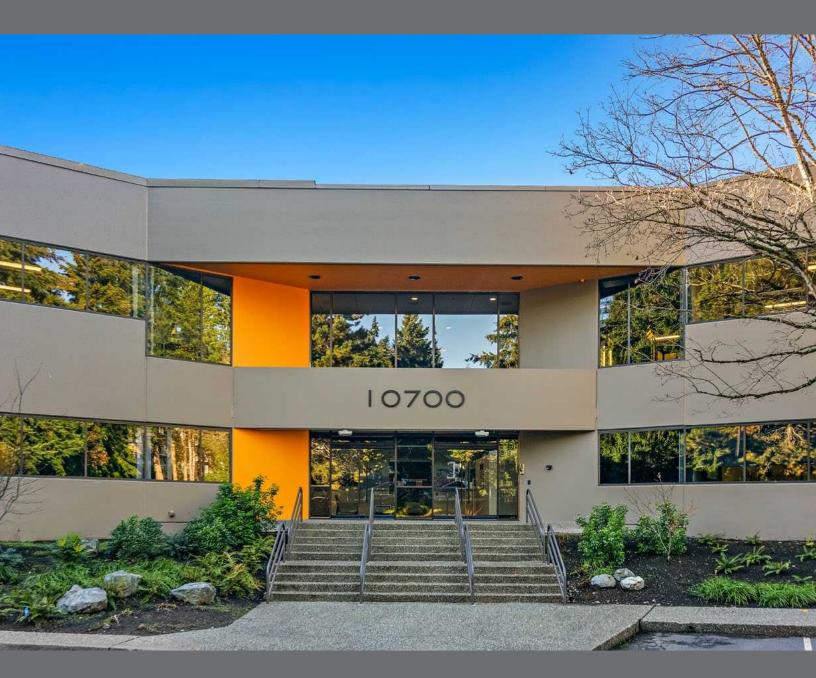

## 10700 NORTHUP WAY | BELLEVUE, WA 98004

**SPACE** 

## HIGHLIGHTS

- + Available immediately
- + Master Lease Expires July 31, 2028
- + Shorter term subleases considered.
- + Plug and Play ready with furniture available
- + Parking ratio: 4.58 / 1,000 RSF (surface and covered available)
- + Centrally located between Downtown Kirkland and Downtown Bellevue
- + Easy access to SR-520 & I-405