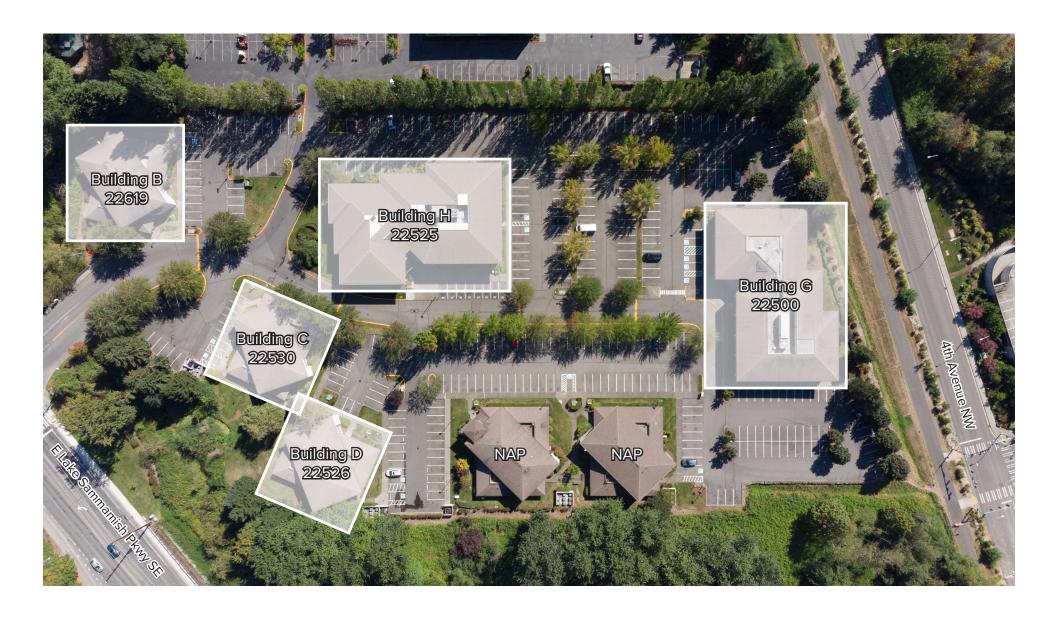

otice.

#### BUILDING G (22500) FIRST LEVEL FLOOR PLAN

Suite Square Feet Rate

G-110 3,015 SF \$35.00/SF, NNN

First floor former dental office with plumbing throughout. Inludes private rooms, reception area, break room and restrooms. Located right off main building entry on first floor with 2 entrances. **Available 2/1/2025.** 





### BUILDING G (22500) SECOND LEVEL FLOOR PLAN

 Suite
 Square Feet
 Rate

 G-226
 1,852 SF
 \$29.00/SF, NNN

Second floor office with reception area, 3 private offices, conference room, open work area, and break room with a kitchenette.

Available Now.





#### SUITE G-226 SAMPLE FLOOR PLAN

#### **SUITE FEATURES**

- 1,852 SF
- \$29.00/SF, NNN
- Second floor office space
- Reception area
- 7 Private Offices
- Break room with kitchenette





## SITE PLAN





#### **LOCATION MAP**