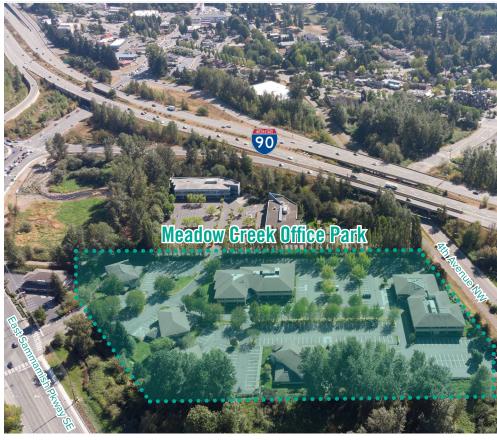

## SITE PLAN

#### **OFFICE PARK DETAILS:**

- Minutes from Costco Headquarters
- Amazing Location off I-90 at Front St/E Lake Sammamish Pkwy
- Nearby Amenities Include Retailers, Grocers, Restaurants, Hospital & Parks
- Park-Like, Campus Setting with Free Surface Parking