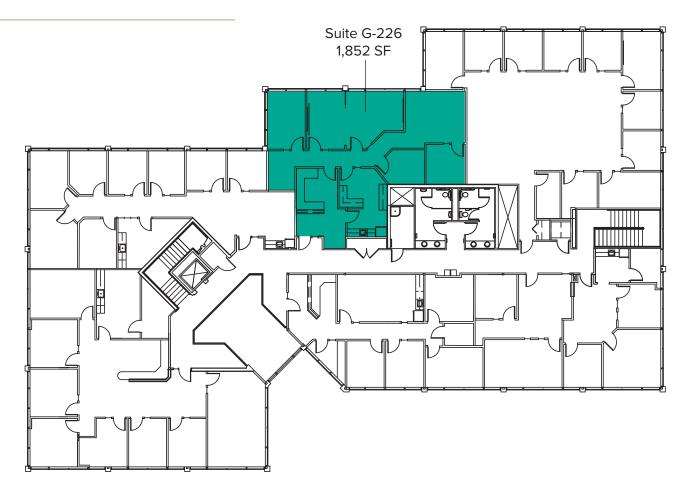

### BUILDING G (22500) SECOND LEVEL FLOOR PLAN

 Suite
 Square Feet
 Rate

 G-226
 1,852 SF
 \$29.00/SF, NNN

Second floor office with reception area, 3 private offices, conference room, open work area, and break room with a kitchenette.

#### SUITE G-226 SAMPLE FLOOR PLAN