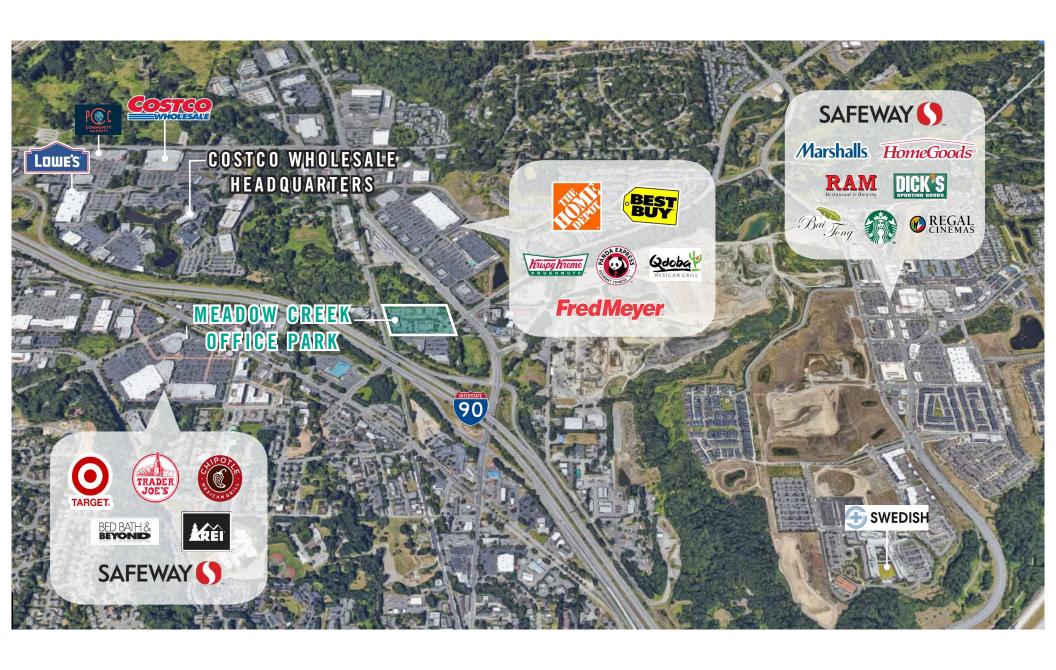

### **MEADOW CREEK OFFICE PARK**

22500 - 22619 SE 64th Place | Issaquah, WA

#### **OFFICE PARK DETAILS:**

- Minutes from Costco Headquarters
- Amazing Location off I-90 at Front St/E Lake Sammamish Pkwy
- Nearby Amenities Include Retailers, Grocers, Restaurants, Hospital & Parks
- Park-Like, Campus Setting with Free Surface Parking

#### **LOCATION MAP**