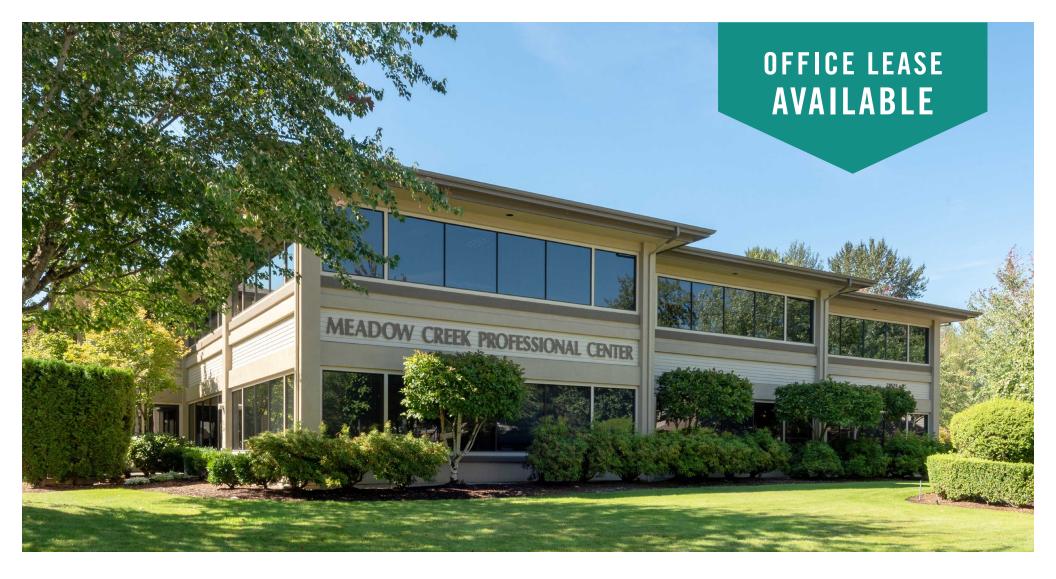

### **MEADOW CREEK OFFICE PARK**

22500 - 22619 SE 64th Place | Issaquah, WA

# ISSAQUAH CLASS A OFFICE SPACES AVAILABLE

1,624 SF - 3,015 SF Available

#### **OFFICE PARK DETAILS:**

- Minutes from Costco Headquarters
- Amazing Location off I-90 at Front St/E Lake Sammamish Pkwy
- Nearby Amenities Include Retailers, Grocers, Restaurants, Hospital & Parks
- Park-Like, Campus Setting with Free Surface Parking