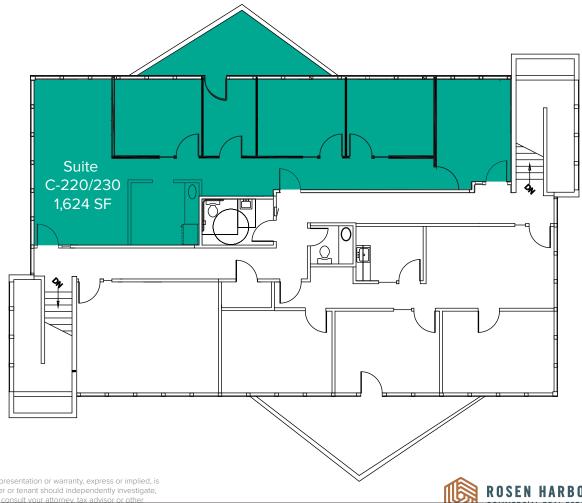

# BUILDING C (22530) SECOND LEVEL FLOOR PLAN

Suite Square Feet Rate

C 220/230 1,624 SF \$29.00/SF, NNN

Second floor office space with 3 privates offices, conference room, break room, copy area, reception, and private balcony.