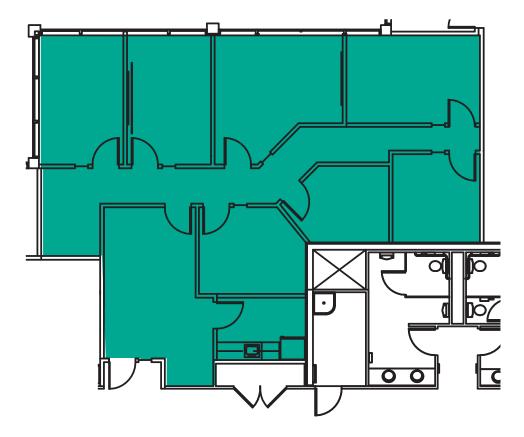

#### SUITE G-226 SAMPLE FLOOR PLAN

#### **SUITE FEATURES**

- 1,852 SF
- \$29.00/SF, NNN
- Second floor office space
- Reception area
- 7 Private Offices
- Break room with kitchenette