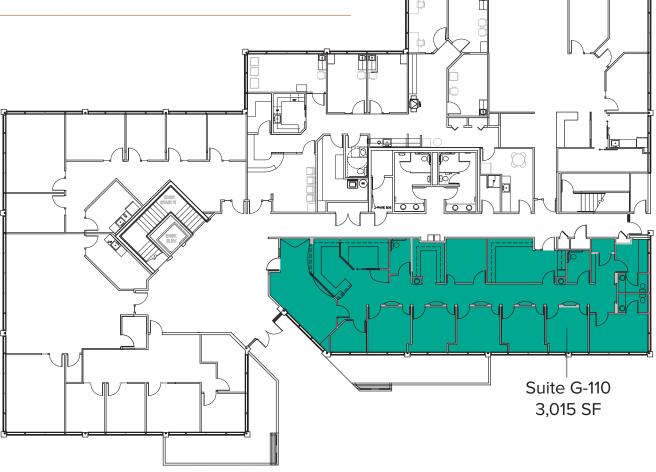

#### BUILDING G (22500) FIRST LEVEL FLOOR PLAN

Suite Square Feet Rate

G-110 3,015 SF \$35.00/SF, NNN

First floor former dental office with plumbing throughout. Inludes private rooms, reception area, break room and restrooms. Located right off main building entry on first floor with 2 entrances. **Available 2/1/2025.** 