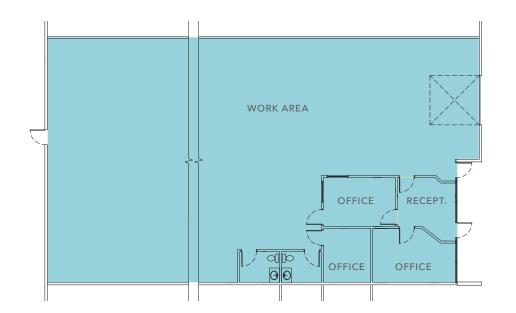

## INDUSTRIAL FOR SUBLEASE

10834 EAST MARGINAL WAY S, TUKWILA, WA

7,750 SF available, with 950 SF office

1 grade-level door

16' clear height

Heavy power - 400 amps+ of 277/480 volt

Power distributed throughout warehouse