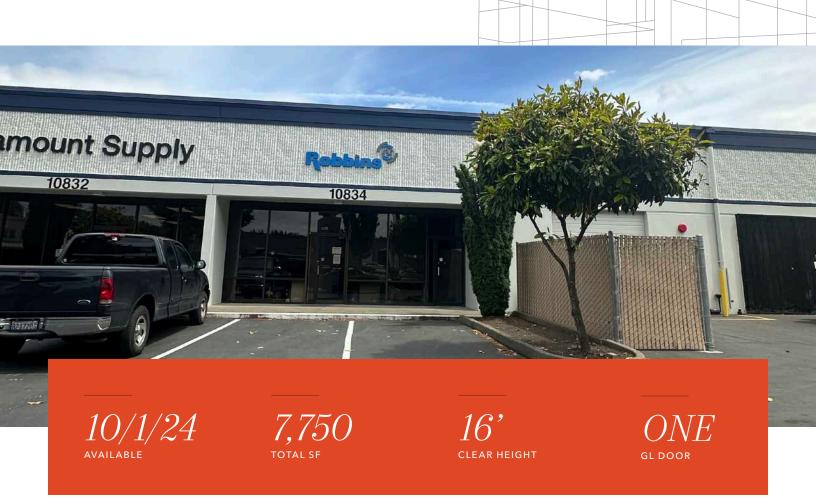

## INDUSTRIAL FOR SUBLEASE

10834 EAST MARGINAL WAY S, TUKWILA, WA

7,750 SF available, with 950 SF office

1 grade-level door

16' clear height

Heavy power - 400 amps+ of 277/480 volt

Power distributed throughout warehouse

KIDDER.COM

**7,750** *SF* 

950 SF

10/1/2024 AVAILABLE