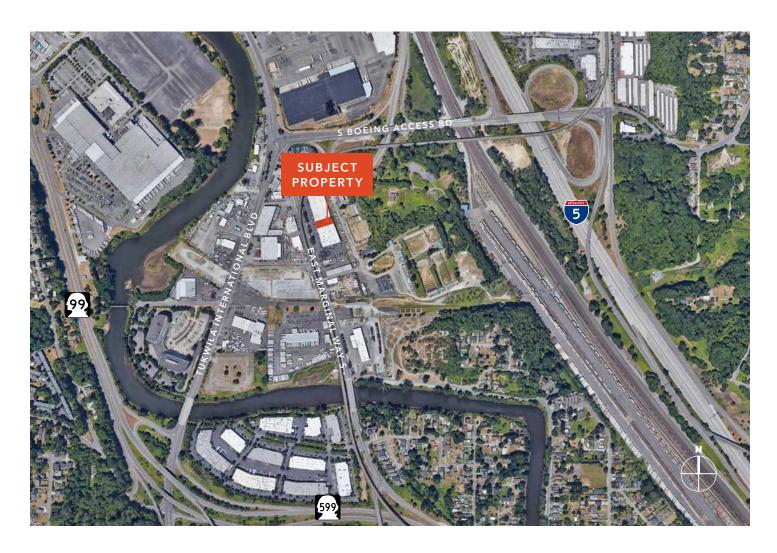

Tremendous access to I-5 & SR-599 via Boeing Access Rd

\$1.00/\$1.30 + NNN

Available October 1, 2024, term through April 30th, 2026

MIKE NEWTON

206.248.7311 mike.newton@kidder.com DANE DAHLINE

206.248.6519 dane.dahline@kidder.com