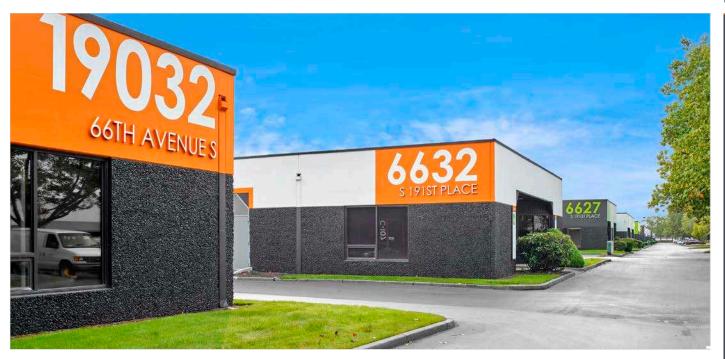

## 19033 68TH AVENUE S | KENT | WASHINGTON | 98032

# **PROPERTY FEATURES**

- Professional image environment
- Extensive landscape renovations
- Office suites from 512 SF 1,200 SF
- Flex/Industrial suites from 1,000 SF 4,000 SF
- Excellent visibility off of Hwy-181
- Quick access to major area highways
- Flexible floor plan options available
- Ability to expand during initial lease term