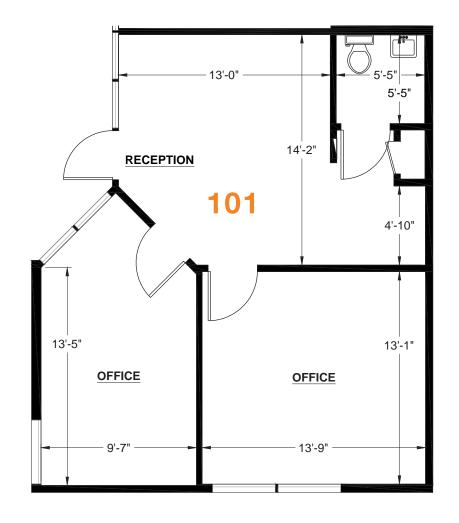

# **AVAILABILITIES**

| SUITE | TOTAL SF | OFFICE SF | AVAILABLE |  |
|-------|----------|-----------|-----------|--|
| 101   | 700      | 700       | Now       |  |

VARIETY OF SPACE
CONFIGURATIONS AVAILABLE