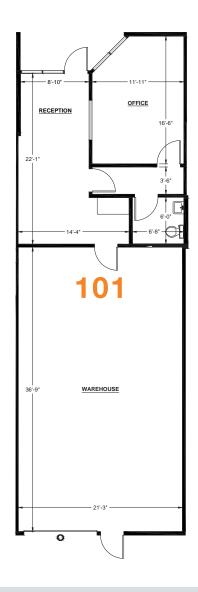

# **AVAILABILITIES**

| SUITE | TOTAL SF | OFFICE SF | AVAILABLE |
|-------|----------|-----------|-----------|
| 101   | 1,418    | 605       | Now       |

VARIETY OF SPACE
CONFIGURATIONS AVAILABLE