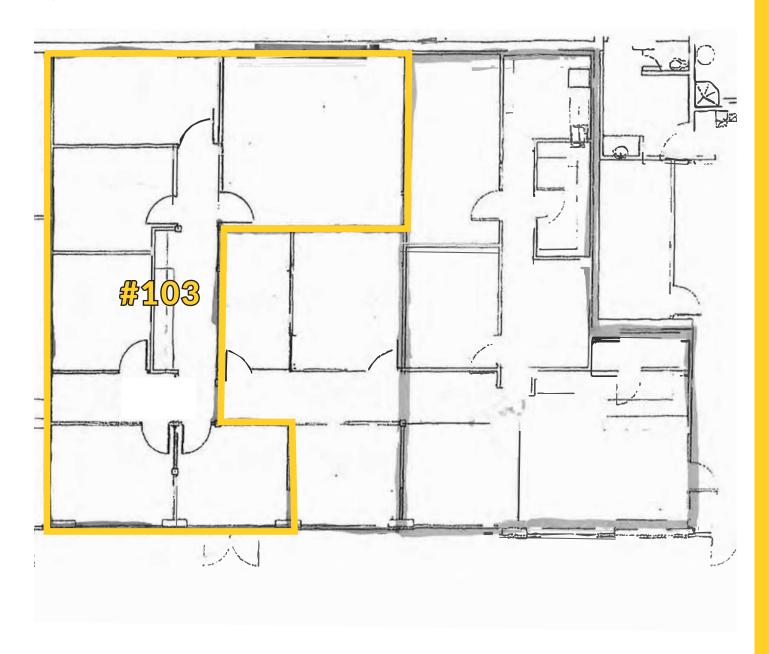

#### **SUITE 103**

Lease Rate: \$2.25 PSF, Full Service\*

Space Size:  $\pm 1,340$  SF

\*Excludes phone, data and interior janitorial

- Excellent visibility
- On-site parking
- Monument and electronic reader board signage
- Easy access to Highway 95, I-90 and Downtown Coeur d'Alene

## NORTHWEST PLACE 1450 Northwest Boulevard | Coeur d'Alene, ID

Suite 103 ±1,340 SF