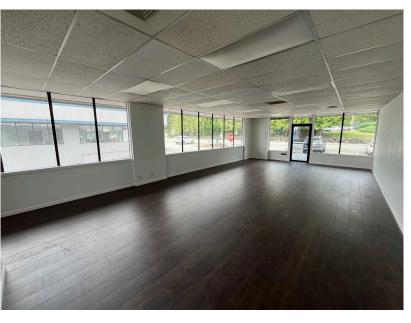

### Current Availability: Suite C-205 - ±1,000 SF

- One private office
- Open work area
- In-suite restroom

• Monthly Base Rent: \$1,416.67 • Monthly NNNs: \$691.67 • *Total Monthly Rent: \$2,108.34* 