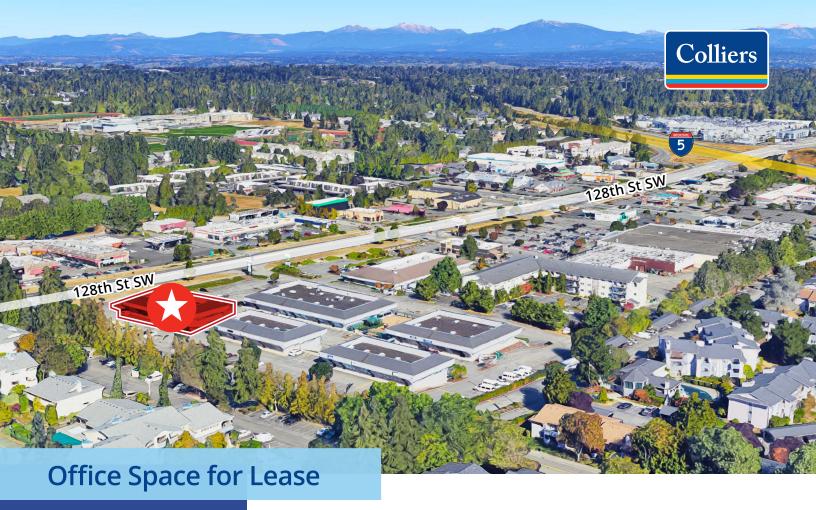

## Puget Square Business Park

12811 - 8th Ave. W • Everett WA 98204

## **Property Highlights**

- Generous improvement allowance available for qualified tenants
- · Accommodates medical office, retail & traditional office
- Signage opportunity on 128th St SW (20,000 traffic count)
- Easy access to I-5
- · Neighboring amenities include:

Starbucks

Safeway

Numerous restaurants

Professional services

Asking rental rate: \$17.00/SF/Yr, NNN

• NNNs: \$8.30/SF/Yr