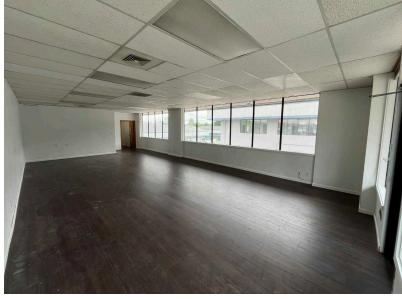

### Current Availability: Suite C-205 - ±1,000 SF

- One private office
- Open work area
- In-suite restroom

• Monthly Base Rent: \$1,416.67 • Monthly NNNs: \$691.67 • *Total Monthly Rent: \$2,108.34* 