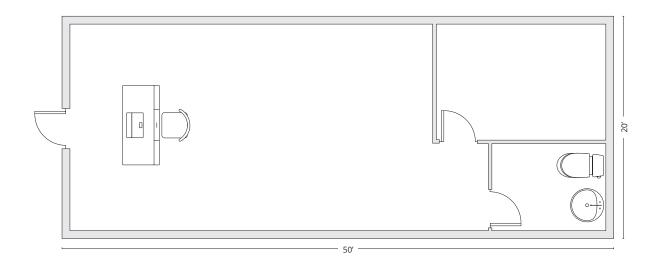

### Current Availability: Suite C-205 - ±1,000 SF

- One private office
- Open work area
- In-suite restroom

• Monthly Base Rent: \$1,416.67 • Monthly NNNs: \$691.67 • *Total Monthly Rent: \$2,108.34* 