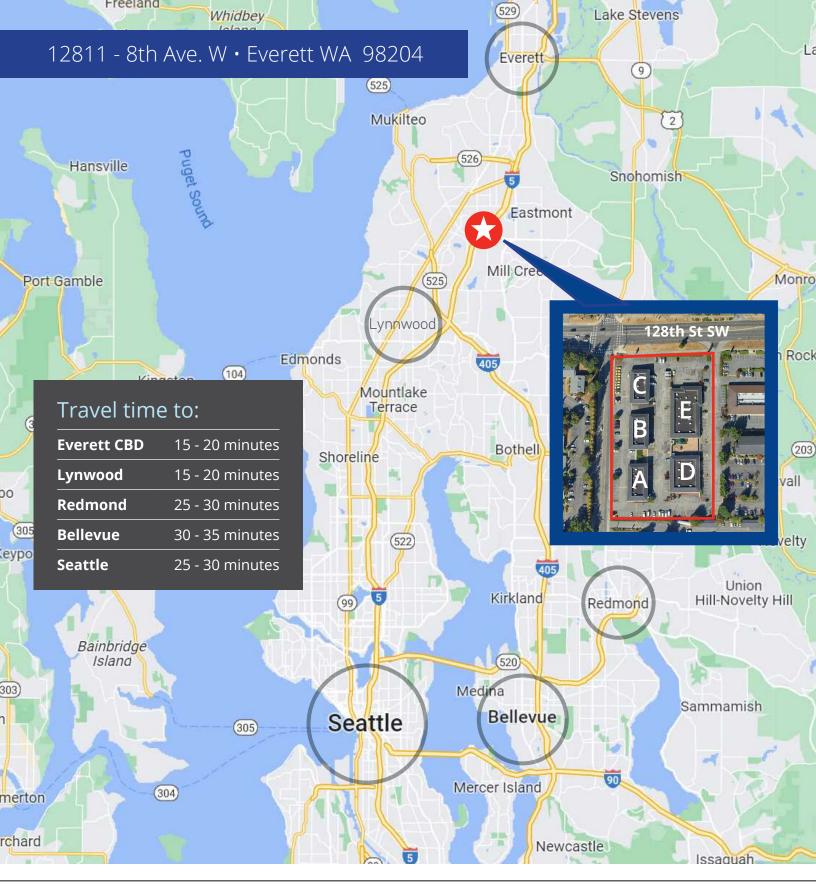

## Puget Square Business Park

12811 - 8th Ave. W • Everett WA 98204

#### 12811 - 8th Ave. W • Everett WA 98204