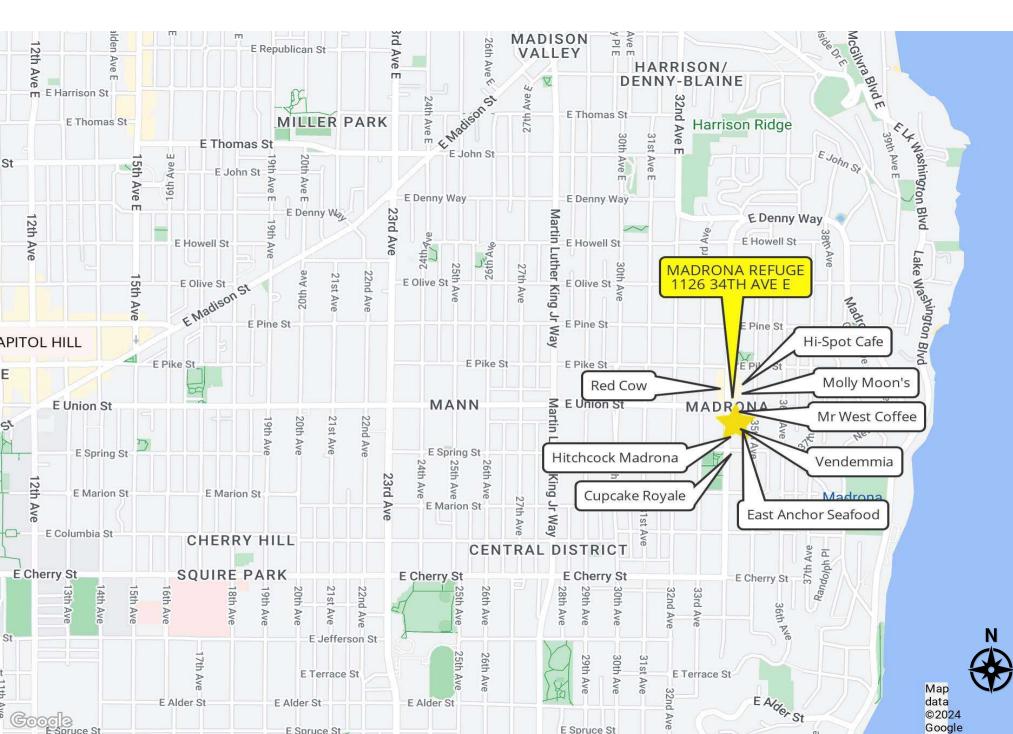

#### **OVERVIEW**

The Madrona Refuge is a mixed-use office building located in the heart of Madrona's lively business district. Choose your office Refuge from a variety of small and large private office spaces designed for technology, wellness practitioners, dreamers, software developers, lawyers, artists, beauty professionals and more! Located on the shores of Lake Washington, and named one of Seattle's Best Neighborhoods by Seattle Magazine, Madrona is an urban sweet spot for dining, drinking and shopping. Easily accessible by foot, bike, bus and car, this quaint and charming neighborhood is only 10 minutes from downtown Seattle and Capitol Hill. Neighborhood businesses include the Hi-Spot Cafe, Cupcake Royale, Molly Moon's, Hitchcock, Bottlehouse, Glassy Baby headquarters, and Ethan Stowell's Red Cow. Vendemmia and East Anchor Seafoods are the ground floor tenants.