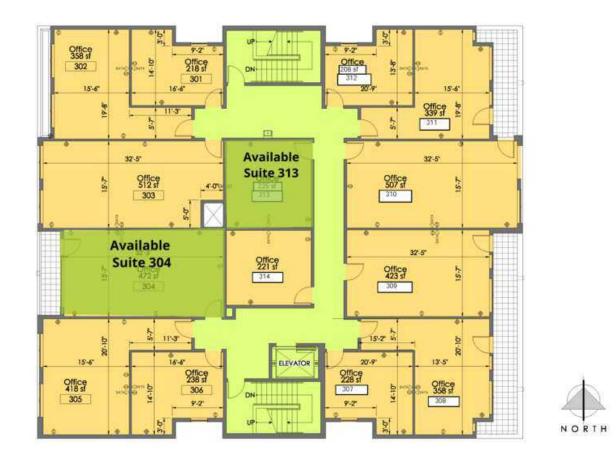

#### AVAILABLE SPACES

| SUITE     | SIZE (SF) | LEASE TYPE     | LEASE RATE        | DESCRIPTION                                                                            |
|-----------|-----------|----------------|-------------------|----------------------------------------------------------------------------------------|
| Suite 313 | 225 SF    | Modified Gross | \$795 per month   | Small third floor office space. Newer LVT flooring. No windows.                        |
| Suite 304 | 475 SF    | Modified Gross | \$1,450 per month | 3rd floor, west-facing unit with outdoor balcony and new LVP flooring and fresh paint. |