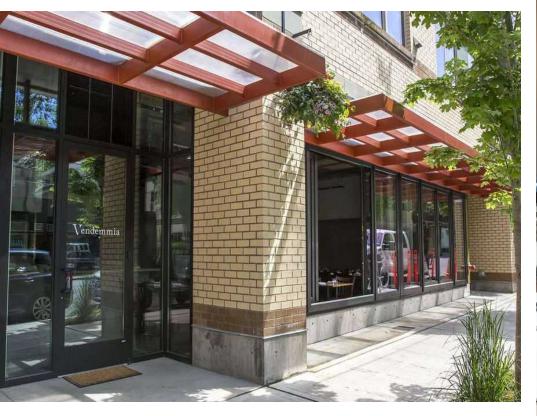

#### **OVERVIEW**

The Madrona Refuge is a mixed-use office building located in the heart of Madrona's lively business district. Choose your office Refuge from a variety of small and large private office spaces designed for technology, wellness practitioners, dreamers, software developers, lawyers, artists, beauty professionals and more! Located on the shores of Lake Washington, and named one of Seattle's Best Neighborhoods by Seattle Magazine, Madrona is an urban sweet spot for dining, drinking and shopping. Easily accessible by foot, bike, bus and car, this quaint and charming neighborhood is only 10 minutes from downtown Seattle and Capitol Hill. Neighborhood businesses include the Hi-Spot Cafe, Cupcake Royale, Molly Moon's, Hitchcock, Bottlehouse, Glassy Baby headquarters, and Ethan Stowell's Red Cow. Vendemmia and East Anchor Seafoods are the ground floor tenants.