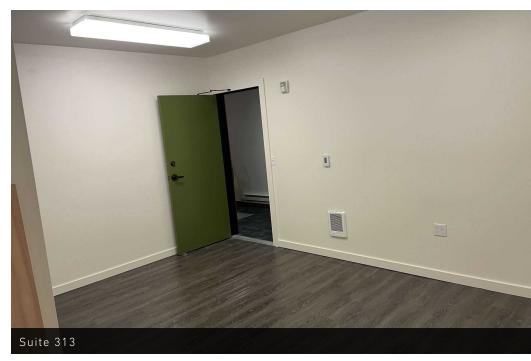

#### AVAILABLE SPACES

| SUITE     | SIZE (SF) | LEASE TYPE     | LEASE RATE        | DESCRIPTION                                                                            |
|-----------|-----------|----------------|-------------------|----------------------------------------------------------------------------------------|
| Suite 313 | 225 SF    | Modified Gross | \$795 per month   | Small third floor office space. Newer LVT flooring. No windows.                        |
| Suite 304 | 475 SF    | Modified Gross | \$1,450 per month | 3rd floor, west-facing unit with outdoor balcony and new LVP flooring and fresh paint. |