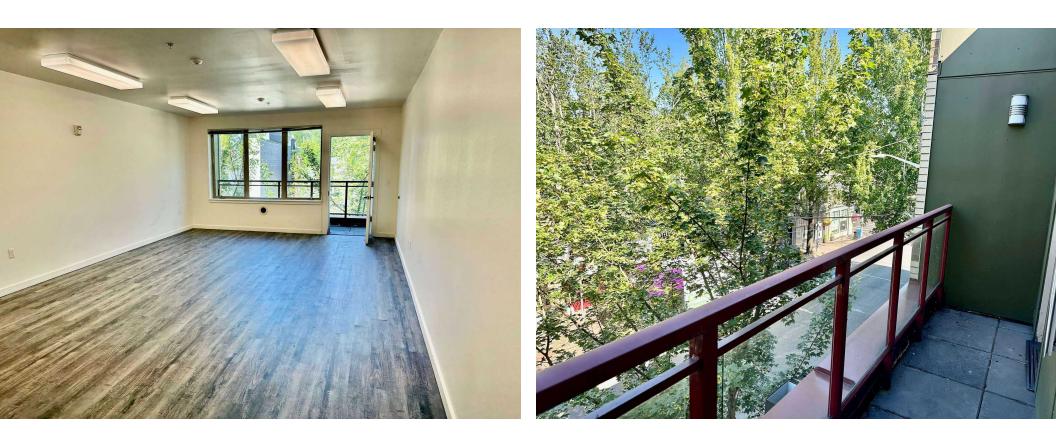

#### AVAILABLE SPACES

| SUITE     | SIZE (SF) | LEASE TYPE     | LEASE RATE        | DESCRIPTION                                                                            |
|-----------|-----------|----------------|-------------------|----------------------------------------------------------------------------------------|
| Suite 313 | 225 SF    | Modified Gross | \$795 per month   | Small third floor office space. Newer LVT flooring. No windows.                        |
| Suite 304 | 475 SF    | Modified Gross | \$1,450 per month | 3rd floor, west-facing unit with outdoor balcony and new LVP flooring and fresh paint. |