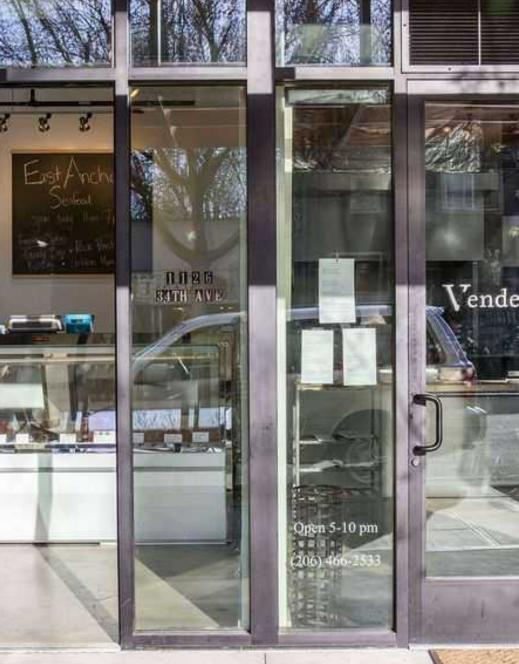

imates used are for example only and do not represent the current or future performance of the property.

# MADRONA REFUGE



### MADRONA REFUGE



#### AVAILABLE SPACES

| SUITE     | SIZE (SF) | LEASE TYPE     | LEASE RATE        | DESCRIPTION                                                                            |
|-----------|-----------|----------------|-------------------|----------------------------------------------------------------------------------------|
| Suite 313 | 225 SF    | Modified Gross | \$795 per month   | Small third floor office space. Newer LVT flooring. No windows.                        |
| Suite 304 | 475 SF    | Modified Gross | \$1,450 per month | 3rd floor, west-facing unit with outdoor balcony and new LVP flooring and fresh paint. |

# MADRONA REFUGE





Ground floor tenant East Anchor Seafood

## MADRONA REFUGE



### MADRONA REFUGE