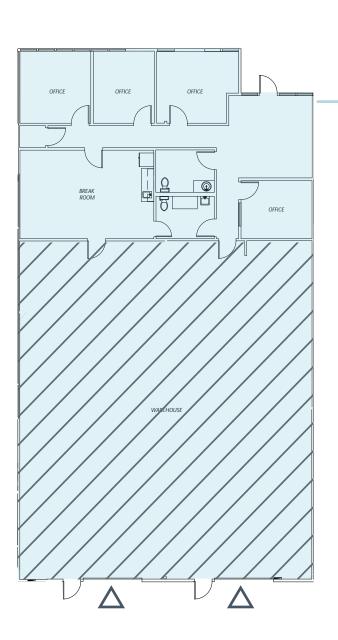

#### **CURRENT SPACE PLAN**

#### **SUITE A12805**

TOTAL: 4,473 RSF WHSE: 2,911 RSF OFFICE: 1,562 RSF

EL COMPANY

BEACHER

WAREHOUSE

GRADE LEVEL DOOR

For more information or to schedule a tour, please contact:

**CONNOR GILCHRIST** 425.274.4286 gilchrist@broderickgroup.com