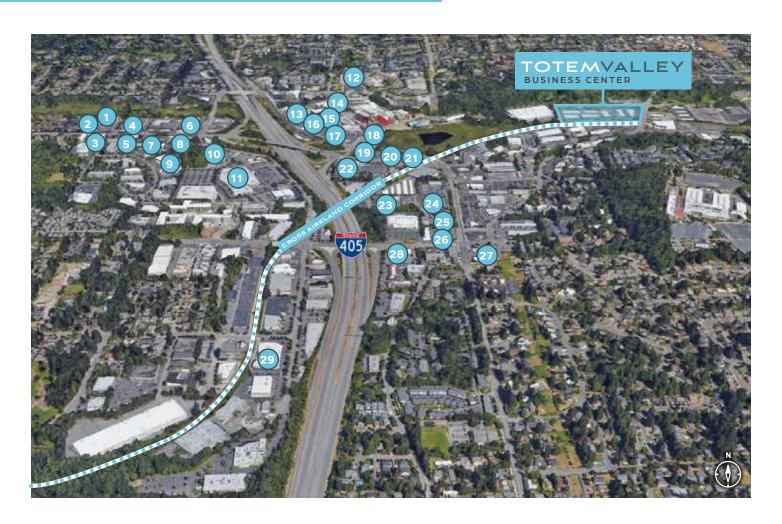

#### **AREA AMENITIES**

- QFC
- Five Guys
- Courtyard by Marriott
- Papa Murphy's
- 5 Olive Garden
- Starbucks
- Azteca
- Wendy's
- Lowe's
- 10 Jimmy John's

- 11 Fred Meyer
- 12 EvergreenHealth Medical Center 22 LA Fitness
- 13 Key Bank
- **14** The Village at Totem Lake
- 15 Chipotle
- 16 MOD Pizza
- 17 Wells Fargo
- 18 Bank of America
- 19 Chick-fil-A
- 20 Comfort Inn

- 21 Rite Aid
- 23 Northwest Cellars
- 24 Totem Square Shopping Center
- **25** Subway
- **26** 7-Eleven
- 27 Teriyaki Plus
- 28 Shari's
- 29 Gold's Gym

For more information or to schedule a tour, please contact:

#### SITE MAP

For more information or to schedule a tour, please contact:

**CONNOR GILCHRIST** 425.274.4286 gilchrist@broderickgroup.com

JEFF LIVINGSTON 425.274.4288 livingston@broderickgroup.com **RAWLEY HOLMBERG** 425.274.4284 holmberg@broderickgroup.com