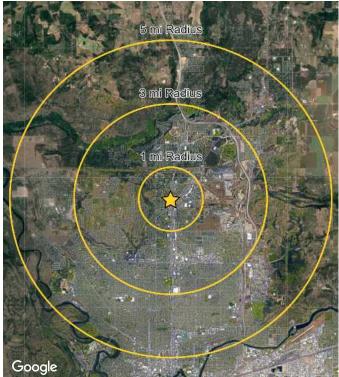

## FLOOR PLAN | 2ND FLOOR EXECUTIVE SUITES

| DEMOGRAPHICS                | <u>1 Mi</u> | <u>3 Mi</u> | <u>5 Mi</u> |
|-----------------------------|-------------|-------------|-------------|
| Estimated Population (23)   | 11,115      | 74,899      | 172,910     |
| Projected Population (28)   | 11,438      | 77,173      | 178,574     |
| Proj. Annual Growth (23-28) | 0.6%        | 0.6%        | 0.7%        |
| 2023 Average HHI (23)       | \$97,680    | \$91,992    | \$93.488    |
| 2023 Median HHI             | \$65,075    | \$71,028    | \$71,012    |