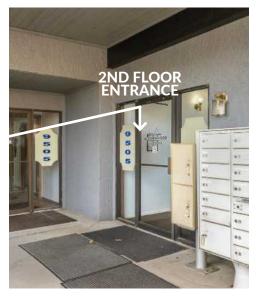

## FLOOR PLAN | 2ND FLOOR EXECUTIVE SUITES

| DEMOGRAPHICS                | <u>1 Mi</u> | <u>3 Mi</u> | <u>5 Mi</u> |
|-----------------------------|-------------|-------------|-------------|
| Estimated Population (23)   | 11,115      | 74,899      | 172,910     |
| Projected Population (28)   | 11,438      | 77,173      | 178,574     |
| Proj. Annual Growth (23-28) | 0.6%        | 0.6%        | 0.7%        |
| 2023 Average HHI (23)       | \$97,680    | \$91,992    | \$93.488    |
| 2023 Median HHI             | \$65,075    | \$71,028    | \$71,012    |