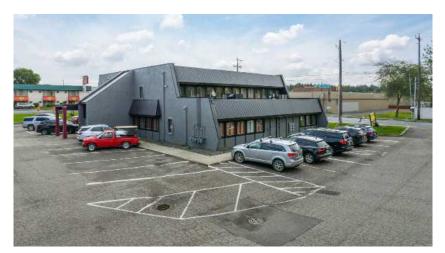

# MOUNTAIN VIEW NORTH OFFICE BUILDING

9505 N. Division Street Spokane, Washingtor

> View Location

#### **BUILDING DETAILS**

Total Building Size: ±8,590 SF Total Lot Size: ±28,242 SF Parcel Number: 36184.2210

Zoning: Regional Commercial (RC)Executive Office Suites Available

Card Access for Entry

Ample parking