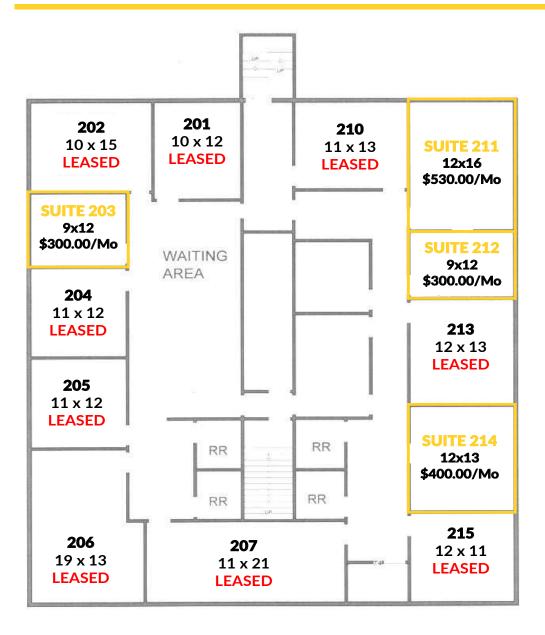

## FLOOR PLAN | 2ND FLOOR EXECUTIVE SUITES

| DEMOGRAPHICS                | <u>1 Mi</u> | <u>3 Mi</u> | <u>5 Mi</u> |
|-----------------------------|-------------|-------------|-------------|
| Estimated Population (23)   | 11,115      | 74,899      | 172,910     |
| Projected Population (28)   | 11,438      | 77,173      | 178,574     |
| Proj. Annual Growth (23-28) | 0.6%        | 0.6%        | 0.7%        |
| 2023 Average HHI (23)       | \$97,680    | \$91,992    | \$93.488    |
| 2023 Median HHI             | \$65,075    | \$71,028    | \$71,012    |