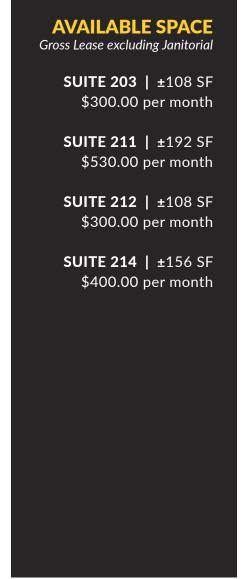

## FLOOR PLAN | 2ND FLOOR EXECUTIVE SUITES

| DEMOGRAPHICS                | <u>1 Mi</u> | <u>3 Mi</u> | <u>5 Mi</u> |
|-----------------------------|-------------|-------------|-------------|
| Estimated Population (23)   | 11,115      | 74,899      | 172,910     |
| Projected Population (28)   | 11,438      | 77,173      | 178,574     |
| Proj. Annual Growth (23-28) | 0.6%        | 0.6%        | 0.7%        |
| 2023 Average HHI (23)       | \$97,680    | \$91,992    | \$93.488    |
| 2023 Median HHI             | \$65,075    | \$71,028    | \$71,012    |