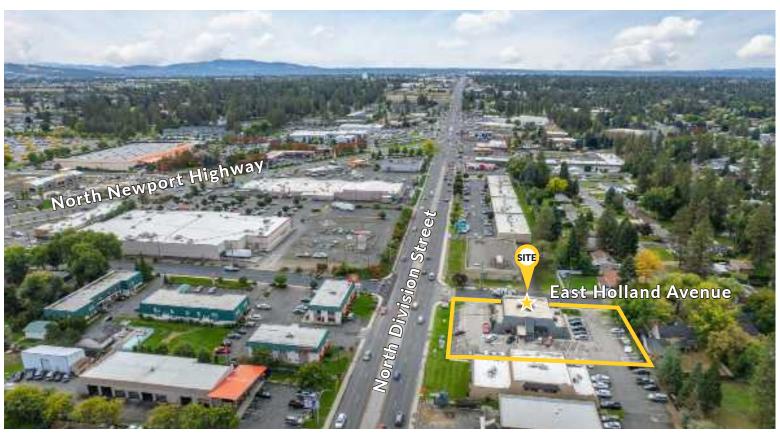

#### **TRAFFIC COUNTS**

N. Division Street - NB & SB ±28,952 ADT

N. Newport Highway - NB & SB ±30,565 ADT

E. Holland - EB & WB ±8,014 ADT