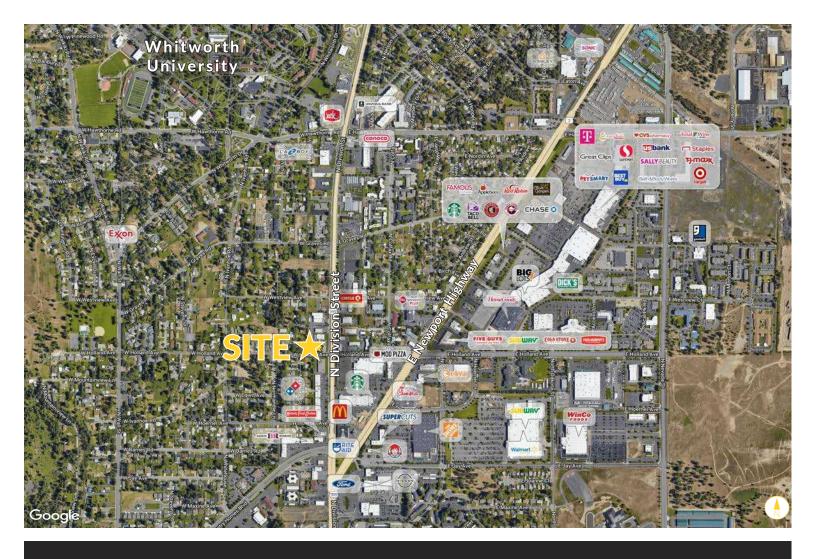

#### **TRAFFIC COUNTS**

N. Division Street - NB & SB ±28,952 ADT

N. Newport Highway - NB & SB ±30,565 ADT

E. Holland - EB & WB ±8,014 ADT