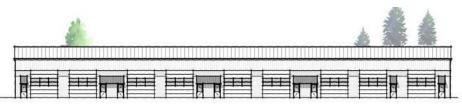

\*RENDERINGS

## SITE PLAN

### TWO (2) SIZES AVAILABLE:

### 1,875 SF (25' X 75') 3,750 SF (50' X 75')

- 22' Eve Height
- 14' x 14' roll up door plus entry door
- ADA Bathroom
- 120 parking spaces
- Electric heat
- Air conditioning available
- 200 amps 3 phase 120/208 volt power
- Gas available in street
- Separate meters for electric and gas