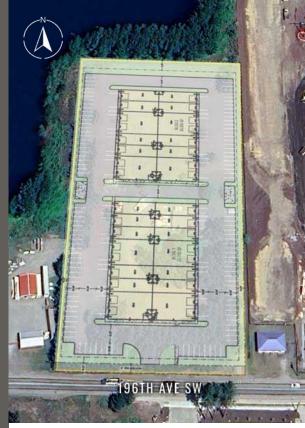

## SITE PLAN

### 4.85 ACRES - 211,266 SF

- Thurston County
- Parcel #55701000000
- Approximately 2-3 minutes from I-5.
- Grand Mound Exit
- Wetlands: None
- Light Industrial
- In Opportunity Zone
- 14ft x 14ft roll up door w/ side entry door