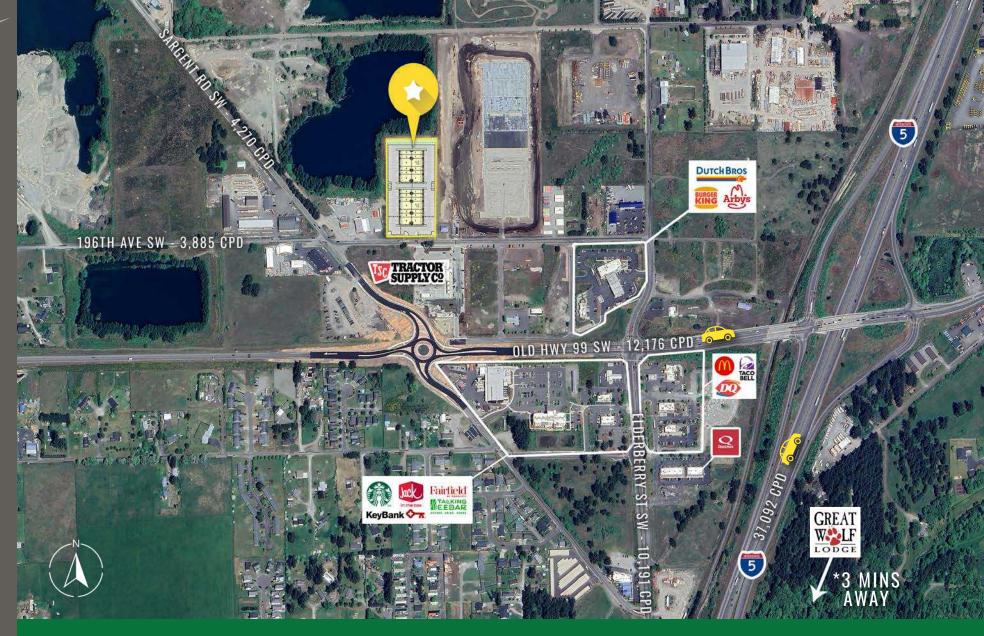

### NEARBY TENANTS

# LOCATION DETAILS

Located Moments from Interstate 5 Located Near Major Tenants

Ð

12,176 CPD Old HWY 99 SW

37,092 CPD Interstate 5

**ROCHESTER, WASHINGTON** is a small unincorporated community located in Thurston County. Situated in the scenic Pacific Northwest, Rochester, Washington, is known for its rural charm and close-knit community. The area is primarily residential, with agriculture playing a significant role in the local economy. Rochester offers a tranquil lifestyle with access to outdoor recreational activities, including hiking and fishing. It is conveniently situated near major cities like Olympia and Centralia, providing residents with a blend of rural serenity and urban amenities. The community values its heritage and natural surroundings, making it an appealing place for those seeking a quieter pace of life.

### **RAY VELKERS**

TRACTOR SUPPLY C

Fairfield

KeyBank 父

0LD-HWY-99-SW 12.176

3,885 CPD

253.284.3632ray@firstwesternproperties.com