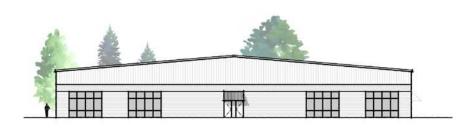

\*RENDERINGS

### **ROCHESTER MANUFACTURING SPACES** DESIGNED TO ACCOMMODATE MIX OF RETAIL, OFFICE & WAREHOUSE

First Western Properties—Tacoma Inc. | 253.472.0404 | 6402 Tacoma Mall Blvd, Tacoma, WA 98409 | fwp-inc.com

### ESTIMATED OPENING: SUMMER 2025

### 4.85 ACRES - 211,266 SF

- Thurston County
- Parcel #55701000000
- Approximately 2-3 minutes from I-5.
- Grand Mound Exit
- Wetlands: None
- Light Industrial
- In Opportunity Zone
- 14ft x 14ft roll up door w/ side entry door