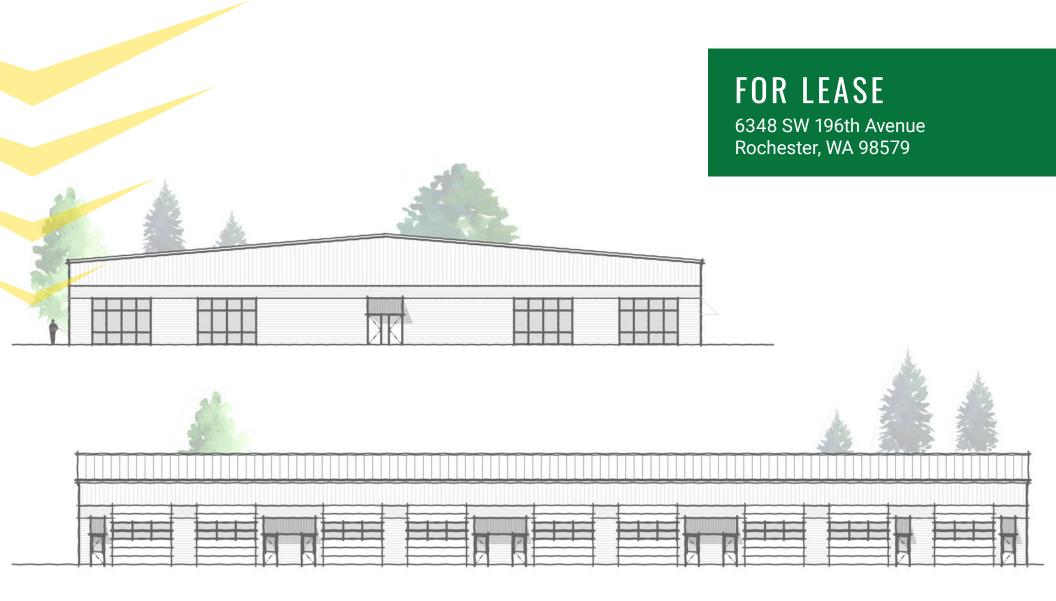

\*RENDERINGS

### **ROCHESTER MANUFACTURING SPACES** DESIGNED TO ACCOMMODATE MIX OF RETAIL, OFFICE & WAREHOUSE

First Western Properties—Tacoma Inc. | 253.472.0404 | 6402 Tacoma Mall Blvd, Tacoma, WA 98409 | fwp-inc.com

### 6348 SW 196TH AVE

### ESTIMATED OPENING: SUMMER 2025

### 4.85 ACRES - 211,266 SF

- Thurston County
- Parcel #55701000000
- Approximately 2-3 minutes from I-5.
- Grand Mound Exit
- Wetlands: None
- Light Industrial
- In Opportunity Zone
- 14ft x 14ft roll up door w/ side entry door