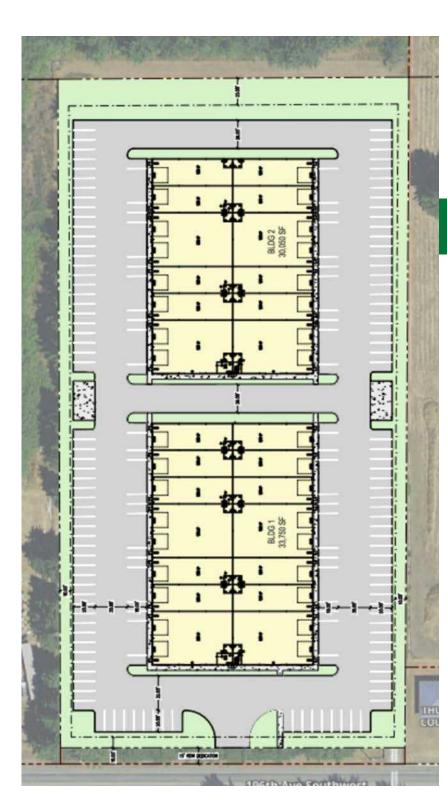

## SITE PLAN

### TWO (2) SIZES AVAILABLE:

### 1,875 SF (25' X 75') 3,750 SF (50' X 75')

- 22' Eve Height
- 14' x 14' roll up door plus entry door
- ADA Bathroom
- 120 parking spaces
- Electric heat
- Air conditioning available
- 200 amps 3 phase 120/208 volt power
- Gas available in street
- Separate meters for electric and gas