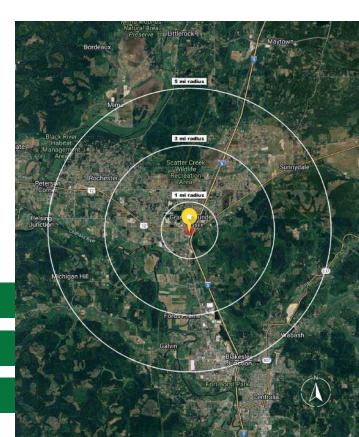

# LOCATION DETAILS

Located Moments from Interstate 5 Located Near Major Tenants

Ð

12,176 CPD Old HWY 99 SW

37,092 CPD Interstate 5

**ROCHESTER, WASHINGTON** is a small unincorporated community located in Thurston County. Situated in the scenic Pacific Northwest, Rochester, Washington, is known for its rural charm and close-knit community. The area is primarily residential, with agriculture playing a significant role in the local economy. Rochester offers a tranquil lifestyle with access to outdoor recreational activities, including hiking and fishing. It is conveniently situated near major cities like Olympia and Centralia, providing residents with a blend of rural serenity and urban amenities. The community values its heritage and natural surroundings, making it an appealing place for those seeking a quieter pace of life.

#### Please call broker for rent information.

| Regis - 2024 | Population | Average HH Income | Daytime Population |
|--------------|------------|-------------------|--------------------|
| Mile 1       | 2,160      | \$107,672         | 1,153              |
|              |            |                   |                    |
| Mile 3       | 8,087      | \$117,770         | 3,699              |
|              |            |                   |                    |
| Mile 5       | 20,655     | \$112,827         | 11,047             |