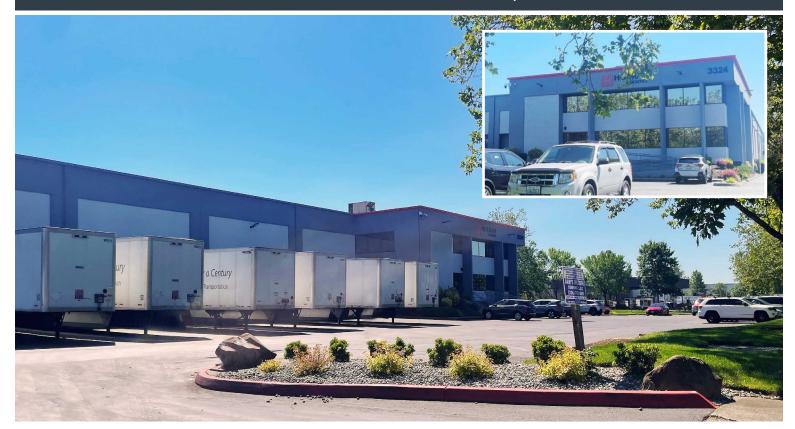

# For Lease

**Lind Distribution Center** 

3324 Lind Ave SW Renton, WA

#### **BUILDING HIGHLIGHTS**

- 100.520 SF total
- 4,932 SF first floor office
- 4,274 SF mezzanine office
- 15 dock-high doors
- 1 drive-in door
- Rail served
- 26'6" clear height
- 625 amps
- Immediate access to SR 167 for easy travel to Port of Tacoma, Port of Seattle and Sea-Tac Airport