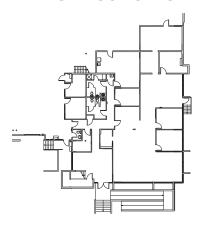

# For Lease

**Lind Distribution Center** 

3324 Lind Ave SW Renton, WA

### 100,520 Square Feet Available



#### **BUILDING HIGHLIGHTS**

- 100.520 SF total
- 4,932 SF first floor office
- 4,274 SF mezzanine office
- 15 dock-high doors
- 1 drive-in door
- Rail served
- 26'6" clear height
- 625 amps
- Immediate access to SR 167 for easy travel to Port of Tacoma, Port of Seattle and Sea-Tac Airport





## CLARION PARTNERS

**Lind Distribution Center** 

#### **FLOOR PLAN**



- > Only minutes to retail including restaurants, shopping and theatres
- > ±6 miles / ±14 minutes to Sea-Tac Airport
- $> \pm 14$  miles  $/ \pm 21$  minutes to downtown Seattle
- > ±15 miles / ±21 minutes to Port of Seattle
- > ±23 miles / ±27 minutes to Port of Tacoma

#### FIRST FLOOR OFFICE



#### **SECOND FLOOR OFFICE**





## CLARION PARTNERS

www.clarionpartners.com

For more information on this opportunity, please contact



MATT MCGREGOR, SIOR +1 206 624 7401 matt.mcgregor@colliers.com

BILL CONDON, SIOR +1 206 235 9732 bill.condon@colliers.com