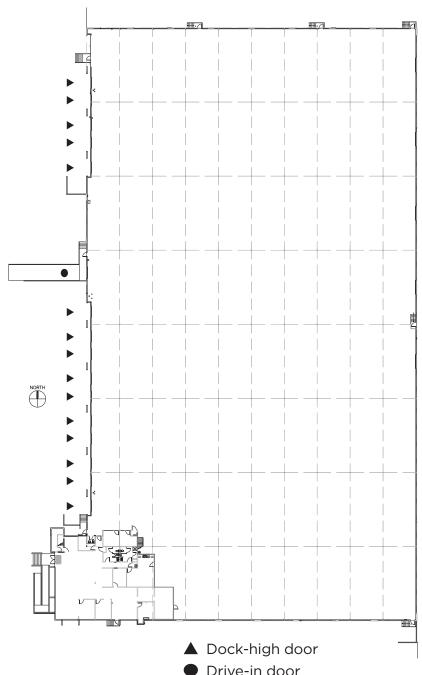

#### **BUILDING HIGHLIGHTS**

- 100.520 SF total
- 4,932 SF first floor office
- 4,274 SF mezzanine office
- 15 dock-high doors
- 1 drive-in door
- Rail served
- 26'6" clear height
- 625 amps
- Immediate access to SR 167 for easy travel to Port of Tacoma, Port of Seattle and Sea-Tac Airport

#### **FLOOR PLAN**

- > Only minutes to retail including restaurants, shopping and theatres
- > ±6 miles / ±14 minutes to Sea-Tac Airport
- $> \pm 14$  miles  $/ \pm 21$  minutes to downtown Seattle
- > ±15 miles / ±21 minutes to Port of Seattle
- > ±23 miles / ±27 minutes to Port of Tacoma