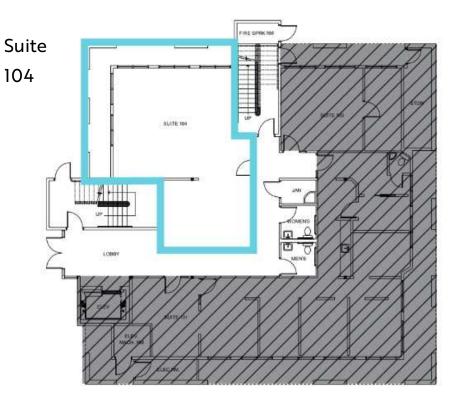

## AVAILABILITIES

| Suite     | Size     | Availability |
|-----------|----------|--------------|
| Suite 104 | 875 SF   | \$30/SF FS   |
| Suite 205 | 1,839 SF | \$25/SF FS   |