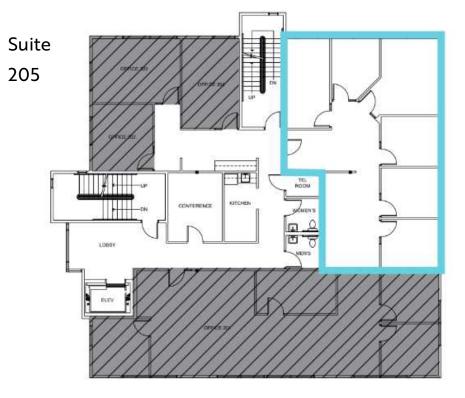

## AVAILABILITIES

| Suite     | Size     | Availability |
|-----------|----------|--------------|
| Suite 104 | 875 SF   | \$30/SF FS   |
| Suite 205 | 1,839 SF | \$25/SF FS   |