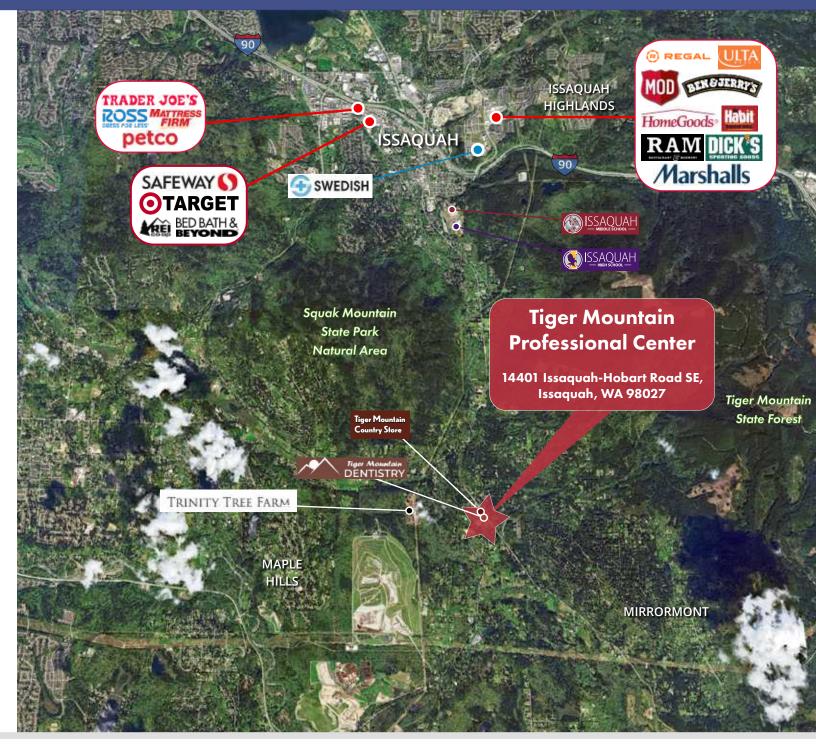

## Tiger Mountain Professional Center

14401 ISSAQUAH-HOBART ROAD SE, ISSAQUAH, WA 98027

- OUTSTANDING traffic volume with high visibility from Hobart Road
- Located on the main thouroughfare connecting Highway 18 to Issaquah
- Generous parking
- EASY ACCESS to Highway 18 and Issaquah

### HOUSEHOLDS

1-Mile: 445 3-Mile: 2,394 5-Mile: 14,258

TRAFFIC COUNTS 16,000+ Vehicles per day @ Issaquah Hobart Rd SE & 233rd Way SESW

Jaxson Maurer

425.375.3550 jaxson@wccommercialrealty.com Tyler Barnes