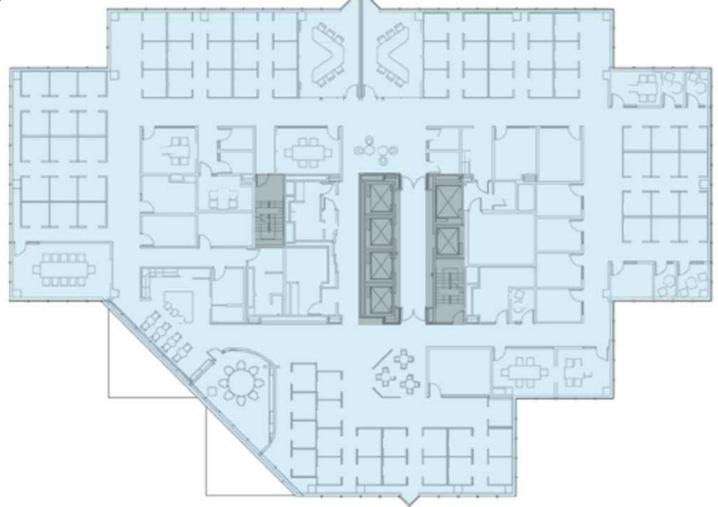

Full 22nd Floor: 17,969 RSF for Sublease

# City Center Bellevue

22nd Floor: 17,969 RSF

Lease Expiration: 12/31/2027

Available now

Furniture available, plug and play space

High-end, Class A finishes

Abundant natural light

Open work spaces with living green walls