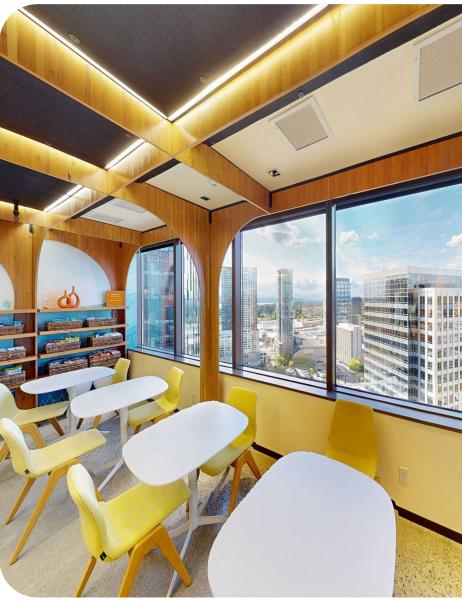

# City Center Bellevue

22nd Floor: 17,969 RSF

Lease Expiration: 12/31/2027

Available now

Furniture available, plug and play space

High-end, Class A finishes

Abundant natural light

Open work spaces with living green walls

35 parking stalls available

Tenant improvement allowance available