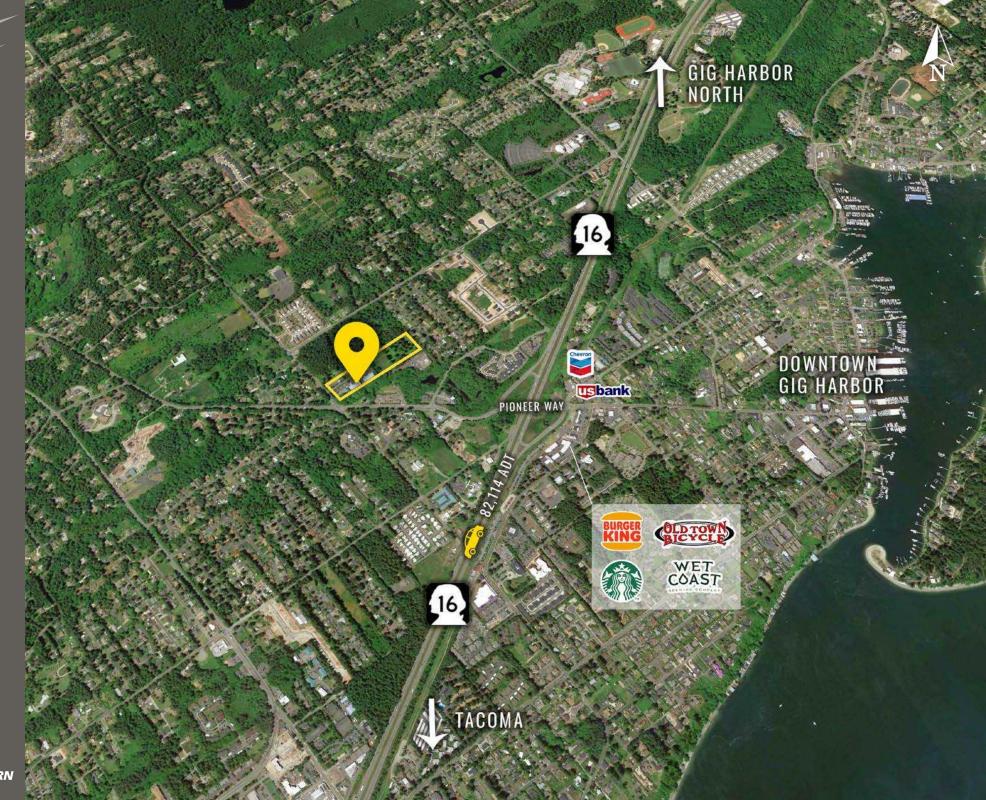

HUNT WOLLOCHET BUSINESS PARK

Lisa Tallman

First Western Properties—Tacoma Inc. | 253.472.0404 6402 Tacoma Mall Blvd, Tacoma, WA 98409 | fwp-inc.com **HUNT WOLLOCHET BUSINESS PARK** located in the vibrant heart of Gig Harbor, spans over nine acres and comprises four multi-tenant buildings with a total of 33,796 square feet. Strategically located, the business park offers excellent connectivity to Highway 16 and Downtown Gig Harbor, along with proximity to a wide variety of restaurants and major retail outlets. Current tenants include Life Line Pet Nutrition, Emily Lex Studios, and Defender's NW.

Located Moments from SR-16

Located in the Heart of Gig Harbor

12,893 ADT Wollochet Dr NW

7,216 ADT Hunt St NW