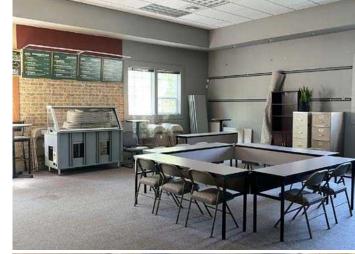

## **AVAILABLE**

3,342 +/- SF (TO BE VERIFIED) \$1.50 SF NNN (EST. \$.28 SF)

- 2,562 +/- SF Office (to be verified)
- 780 +/- SF Warehouse (to be verified)
- RB-2 Zoning (City of Gig Harbor)
- One 12' grade level door (Potential for one dock door)
- 2 Restrooms