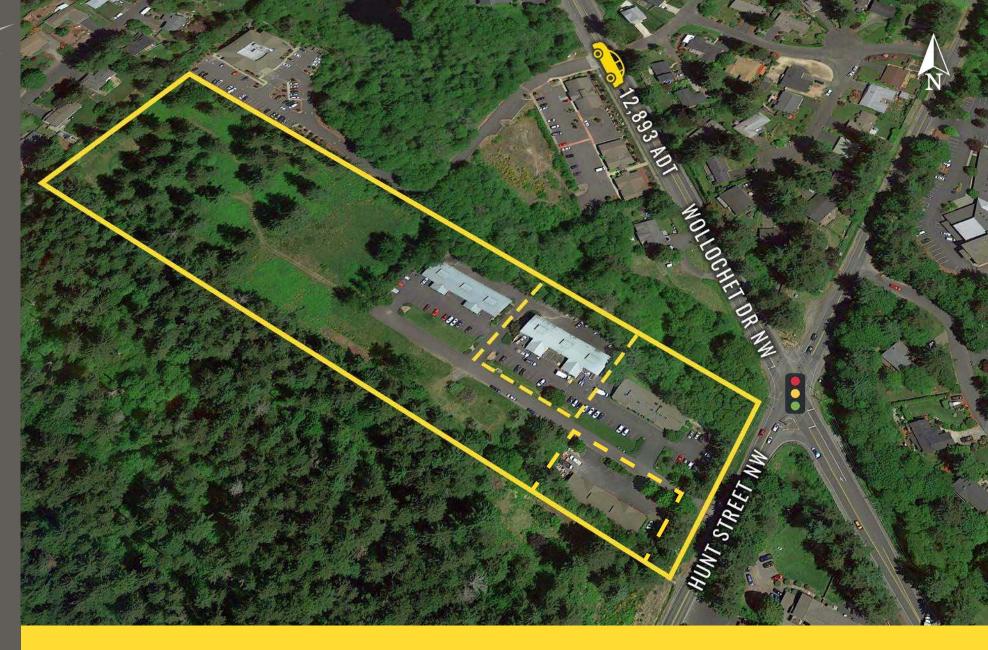

HUNT WOLLOCHET BUSINESS PARK

Lisa Tallman

First Western Properties—Tacoma Inc. | 253.472.0404 6402 Tacoma Mall Blvd, Tacoma, WA 98409 | fwp-inc.com **HUNT WOLLOCHET BUSINESS PARK** located in the vibrant heart of Gig Harbor, spans over nine acres and comprises four multi-tenant buildings with a total of 33,796 square feet. Strategically located, the business park offers excellent connectivity to Highway 16 and Downtown Gig Harbor, along with proximity to a wide variety of restaurants and major retail outlets. Current tenants include Life Line Pet Nutrition, Emily Lex Studios, and Defender's NW.

Located Moments from SR-16

Located in the Heart of Gig Harbor

12,893 ADT Wollochet Dr NW

7,216 ADT Hunt St NW