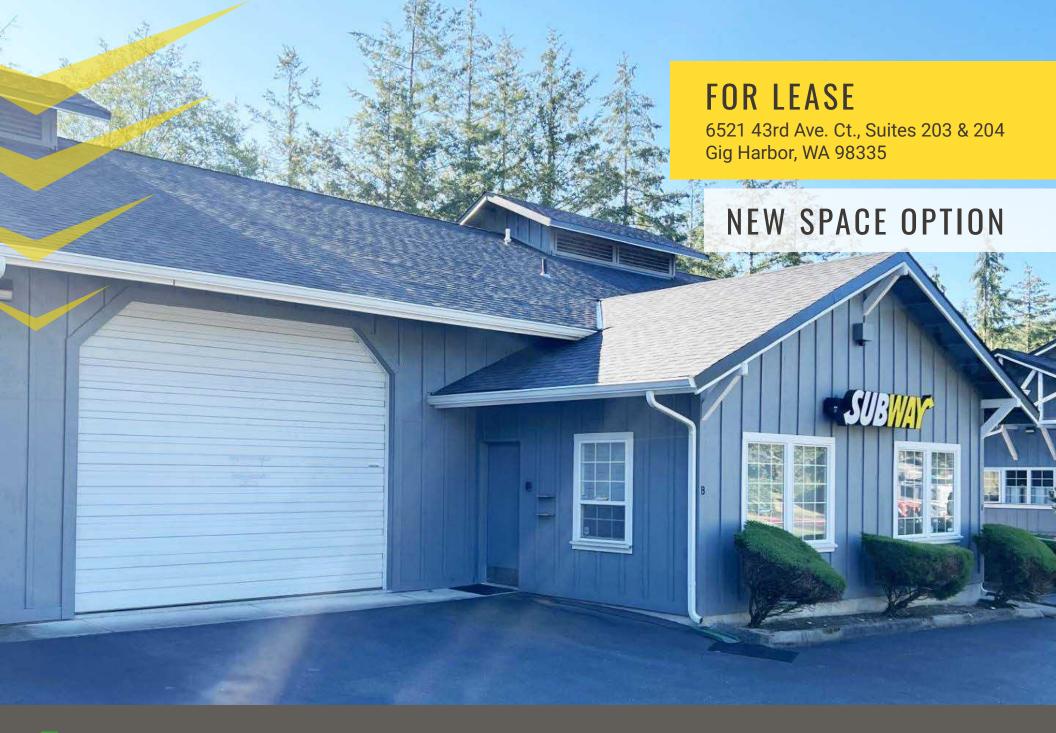

HUNT WOLLOCHET BUSINESS PARK

Lisa Tallman

First Western Properties—Tacoma Inc. | 253.472.0404 6402 Tacoma Mall Blvd, Tacoma, WA 98409 | fwp-inc.com **HUNT WOLLOCHET BUSINESS PARK** located in the vibrant heart of Gig Harbor, spans over nine acres and comprises four multi-tenant buildings with a total of 33,796 square feet. Strategically located, the business park offers excellent connectivity to Highway 16 and Downtown Gig Harbor, along with proximity to a wide variety of restaurants and major retail outlets. Current tenants include Life Line Pet Nutrition, Emily Lex Studios, and Defender's NW.

## **AVAILABLE**

3,342 +/- SF (TO BE VERIFIED) \$1.50 SF NNN (EST. \$.28 SF)

- 2,562 +/- SF Office (to be verified)
- 780 +/- SF Warehouse (to be verified)
- RB-2 Zoning (City of Gig Harbor)
- One 12' grade level door (Potential for one dock door)
- 2 Restrooms